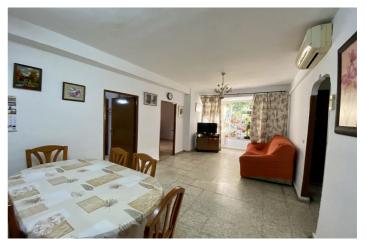

## Costa del Sol, Fuengirola

Cozy Ground-Floor House in El Boquetillo, Fuengirola – Ideal for Investment or Living Located in one a colorful and characterful area of Fuengirola, this charming ground-floor house offers a fantastic opportunity both as a home and as an investment. Situated in El Boquetillo, a neighborhood known for its vibrant murals that attract visitors and bring the streets to life, the property is just a 10-minute walk from the town center and 15 minutes from the beach—offering a perfect blend of tranquility and convenience. The house features two double bedrooms, a full bathroom, a good-sized, functional kitchen, and a very spacious living room ideal for relaxing or entertaining. While it does require renovation, its layout and welcoming atmosphere provide a solid foundation to create a personalized home. Located next to Elola football field and surrounded by all essential services—shops, transport links, schools, and recreational areas—the home is in a prime, well-connected location. This property has been a beloved family home for many years and is now ready to begin a new chapter. It's perfect for anyone looking for a home with soul, in a strategic location, with great potential. House Layout (64 m² – Ground Floor) Main Entrance: Opens into a small entry hallway. To the left of the hallway: Bathroom: compact, with a sink, toilet, and a small shower (in that order). To the right of the hallway: A spacious living room with a large window at the far end providing natural light. From the living room: To the left, there's a decent-sized kitchen (not too big). To the right, a small corridor leads to two double bedrooms: The first bedroom, directly opposite the kitchen entrance, is the smaller one. The second bedroom, next to the first, is larger.