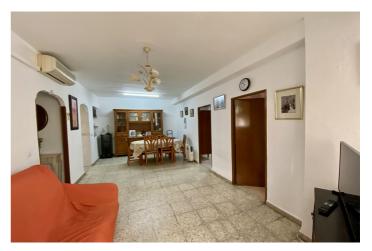

## Costa del Sol, Fuengirola

Cozy Ground-Floor House in El Boquetillo, Fuengirola – Ideal for Investment or Living Located in one a colorful and characterful area of Fuengirola, this charming ground-floor house offers a fantastic opportunity both as a home and as an investment. Situated in El Boquetillo, a neighborhood known for its vibrant murals that attract visitors and bring the streets to life, the property is just a 10-minute walk from the town center and 15 minutes from the beach—offering a perfect blend of tranquility and convenience. The house features two double bedrooms, a full bathroom, a good-sized, functional kitchen, and a very spacious living room ideal for relaxing or entertaining. While it does require renovation, its layout and welcoming atmosphere provide a solid foundation to create a personalized home. Located next to Elola football field and surrounded by all essential services—shops, transport links, schools, and recreational areas—the home is in a prime, well-connected location. This property has been a beloved family home for many years and is now ready to begin a new chapter. It's perfect for anyone looking for a home with soul, in a strategic location, with great potential. House Layout (64 m² – Ground Floor) Main Entrance: Opens into a small entry hallway. To the left of the hallway: Bathroom: compact, with a sink, toilet, and a small shower (in that order). To the right of the hallway: A spacious living room with a large window at the far end providing natural light. From the living room: To the left, there's a decent-sized kitchen (not too big). To the right, a small corridor leads to two double bedrooms: The first bedroom, directly opposite the kitchen entrance, is the smaller one. The second bedroom, next to the first, is larger.