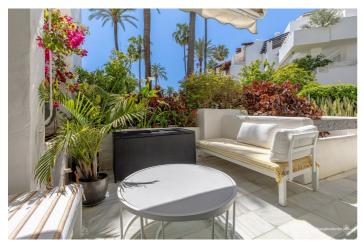

The spacious layout includes two large bedrooms with fitted wardrobes, and two bathrooms, the property has been renovated and the living room and kitchen have been distributed in an open plan layout for a feeling of spaciousness. Its large terrace offers incredible views but provides great privacy thanks to the lush vegetation of the area and thanks to its south west orientation it enjoys light all day and magnificent afternoon sun.

### Features:

Features **Covered Terrace** Near Transport **Private Terrace** Satellite TV **Ensuite Bathroom** Marble Flooring **Double Glazing** 24 Hour Reception **Fitted Wardrobes** WiFi Gym **Paddle Tennis Tennis Court** Utility Room Bar **Restaurant On Site** Near Mosque Near Church Views Sea Panoramic Garden Pool Ski