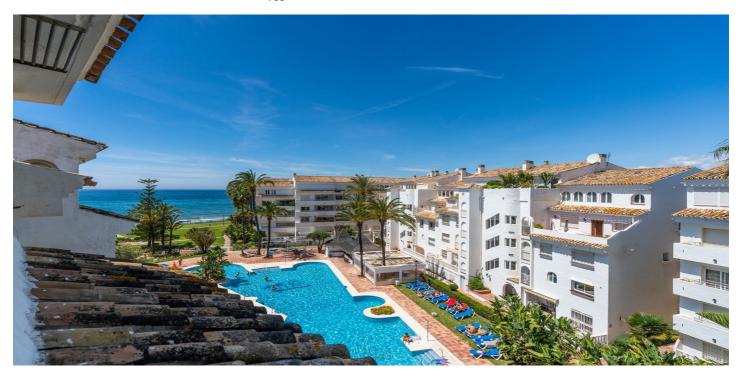

## Costa del Sol, Marbesa

Built around beautifully manicured gardens which house a magnificent outdoor pool and poolside bar, fill your days with whatever you wish: reading on the upper East facing terrace in the afternoon and gazing at the landscape and sea, or watching the moonrise at night, lazy hours around the swimming pool, sunbathing, strolling along the beach or dining in one of the numerous "chiringuito", beach bars and listening to the sound of the waves as you fall asleep. The apartment consists on the lower level: - a guest bedroom with en-suite bathroom - living and dining room - an openplan fitted kitchen - entrance terrace (east) and another terrace (west) facing the pool. - Upper level: - one bedroom - a study (bedroom), and shower room - East-facing terrace with views over the countryside and the sea, and a small west-facing terrace. All terraces have sea views. The apartment was renovated in 1999. Double-glazed windows were installed in 2014. There is a pellet stove in the living room and air conditioning in the upper bedroom. The complex: spacious and well-maintained gardens with loungers around the pool and a chiringuito, which is open during the summer months. Large lawn with views of the Mediterranean. Location: In the east of Marbella, the apartment complex is located directly on the sea. - Distance to Marbella city center: 11 km - Distance to the airport: 32 km