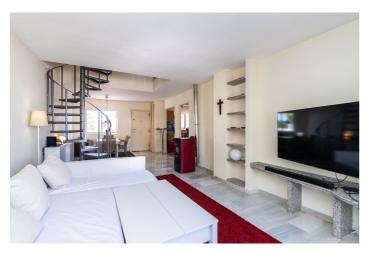

## Costa del Sol, Marbesa

Built around beautifully manicured gardens which house a magnificent outdoor pool and poolside bar, fill your days with whatever you wish: reading on the upper East facing terrace in the afternoon and gazing at the landscape and sea, or watching the moonrise at night, lazy hours around the swimming pool, sunbathing, strolling along the beach or dining in one of the numerous "chiringuito", beach bars and listening to the sound of the waves as you fall asleep. The apartment consists on the lower level: - a guest bedroom with en-suite bathroom - living and dining room - an openplan fitted kitchen - entrance terrace (east) and another terrace (west) facing the pool. - Upper level: - one bedroom - a study (bedroom), and shower room - East-facing terrace with views over the countryside and the sea, and a small west-facing terrace. All terraces have sea views. The apartment was renovated in 1999. Double-glazed windows were installed in 2014. There is a pellet stove in the living room and air conditioning in the upper bedroom. The complex: spacious and well-maintained gardens with loungers around the pool and a chiringuito, which is open during the summer months. Large lawn with views of the Mediterranean. Location: In the east of Marbella, the apartment complex is located directly on the sea. - Distance to Marbella city center: 11 km - Distance to the airport: 32 km