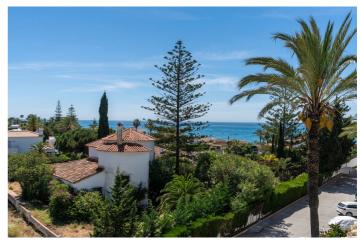

## Costa del Sol, Marbesa

Built around beautifully manicured gardens which house a magnificent outdoor pool and poolside bar, fill your days with whatever you wish: reading on the upper East facing terrace in the afternoon and gazing at the landscape and sea, or watching the moonrise at night, lazy hours around the swimming pool, sunbathing, strolling along the beach or dining in one of the numerous "chiringuito", beach bars and listening to the sound of the waves as you fall asleep. The apartment consists on the lower level: - a guest bedroom with en-suite bathroom - living and dining room - an openplan fitted kitchen - entrance terrace (east) and another terrace (west) facing the pool. - Upper level: - one bedroom - a study (bedroom), and shower room - East-facing terrace with views over the countryside and the sea, and a small west-facing terrace. All terraces have sea views. The apartment was renovated in 1999. Double-glazed windows were installed in 2014. There is a pellet stove in the living room and air conditioning in the upper bedroom. The complex: spacious and well-maintained gardens with loungers around the pool and a chiringuito, which is open during the summer months. Large lawn with views of the Mediterranean. Location: In the east of Marbella, the apartment complex is located directly on the sea. - Distance to Marbella city center: 11 km - Distance to the airport: 32 km