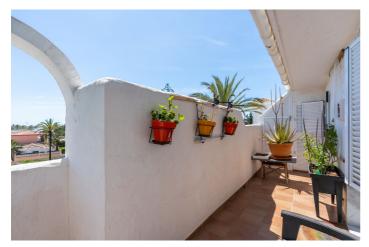

## Costa del Sol, Marbesa

Built around beautifully manicured gardens which house a magnificent outdoor pool and poolside bar, fill your days with whatever you wish: reading on the upper East facing terrace in the afternoon and gazing at the landscape and sea, or watching the moonrise at night, lazy hours around the swimming pool, sunbathing, strolling along the beach or dining in one of the numerous "chiringuito", beach bars and listening to the sound of the waves as you fall asleep. The apartment consists on the lower level: - a guest bedroom with en-suite bathroom - living and dining room - an openplan fitted kitchen - entrance terrace (east) and another terrace (west) facing the pool. - Upper level: - one bedroom - a study (bedroom), and shower room - East-facing terrace with views over the countryside and the sea, and a small west-facing terrace. All terraces have sea views. The apartment was renovated in 1999. Double-glazed windows were installed in 2014. There is a pellet stove in the living room and air conditioning in the upper bedroom. The complex: spacious and well-maintained gardens with loungers around the pool and a chiringuito, which is open during the summer months. Large lawn with views of the Mediterranean. Location: In the east of Marbella, the apartment complex is located directly on the sea. - Distance to Marbella city center: 11 km - Distance to the airport: 32 km