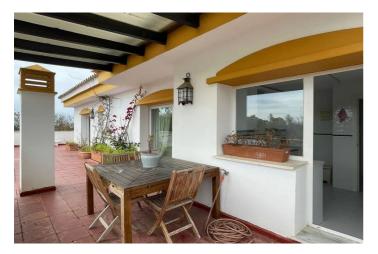

## Costa del Sol, Nueva Andalucía

This property is a unique opportunity to acquire a spacious and well-situated penthouse in a renowned urbanization in Nueva Andalucia. The penthouse is surrounded by a variety of infrastructure and is just minutes from the famous Puerto Banus, its stores, and beaches. The property features two generously proportioned bedrooms, each complete with fitted closets and optimal lighting. The property's finishes are of the highest quality for the comfort of residents. The penthouse is equipped with two full bathrooms, each featuring a shower, bathtub, and optimal lighting and ventilation. Moreover, the living room is spacious and comfortable, and it receives natural light almost all day. The kitchen is a separate, modern space that is fully furnished and has access to the terrace. It is important to highlight the marble finishes in bathrooms and floors, which give the property a feeling of elegance, freshness, and spaciousness. The property's unique selling point is its 77 square meter L-shaped terrace, which faces south and east, offering sweeping views of La Concha. This ample space provides an ideal setting for relaxation, rest, or to share experiences and good times with friends and family. The complex is equipped with two swimming pools available for communal use, expansive gardens, walkways, and sports courts. It is also protected by 24-hour security. A parking space is also included within the selling price.