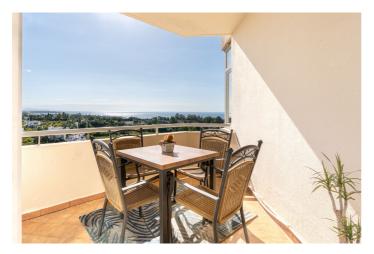

## Costa del Sol, Estepona

Every sunrise becomes a private spectacle! Imagine starting your days with the sea breeze, the sun bathing your terrace, and a view that embraces both the Mediterranean and the Andalusian mountains. This penthouse, located on the sixth floor of a building with an elevator, is more than just a property — it's an invitation to a relaxed lifestyle, with the sea just 600 meters away and the vibrant life of Estepona only an 8-minute drive. Fully furnished, equipped, and stylishly decorated, it\'s ready for you to move in with just a suitcase—whether you're looking to make it your home or start earning a return on your investment from day one. The penthouse is part of a gated complex that offers more than just security: it provides outdoor living spaces, with lush gardens, a barbecue area, a communal pool, and a tennis court. Inside, natural light floods the spacious open-plan living and dining area with an American-style kitchen, designed for enjoyment and sharing. It also features one bedroom, a full bathroom, a guest toilet, and a sunny terrace that becomes the perfect spot to unwind or toast with a view. Come visit! Sometimes, the place you dream of is closer than you think. The abbreviated information document is available. Costs: Taxes (ITP or VAT + AJD) + notary and registry fees. CN1