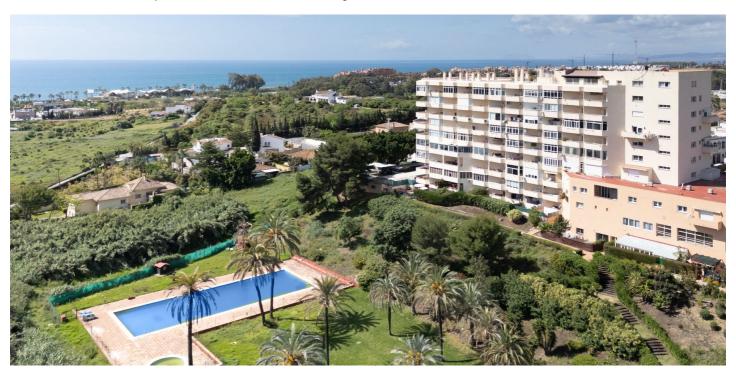

## Costa del Sol, Estepona

Every sunrise becomes a private spectacle! Imagine starting your days with the sea breeze, the sun bathing your terrace, and a view that embraces both the Mediterranean and the Andalusian mountains. This penthouse, located on the sixth floor of a building with an elevator, is more than just a property — it's an invitation to a relaxed lifestyle, with the sea just 600 meters away and the vibrant life of Estepona only an 8-minute drive. Fully furnished, equipped, and stylishly decorated, it\'s ready for you to move in with just a suitcase—whether you're looking to make it your home or start earning a return on your investment from day one. The penthouse is part of a gated complex that offers more than just security: it provides outdoor living spaces, with lush gardens, a barbecue area, a communal pool, and a tennis court. Inside, natural light floods the spacious open-plan living and dining area with an American-style kitchen, designed for enjoyment and sharing. It also features one bedroom, a full bathroom, a guest toilet, and a sunny terrace that becomes the perfect spot to unwind or toast with a view. Come visit! Sometimes, the place you dream of is closer than you think. The abbreviated information document is available. Costs: Taxes (ITP or VAT + AJD) + notary and registry fees. CN1