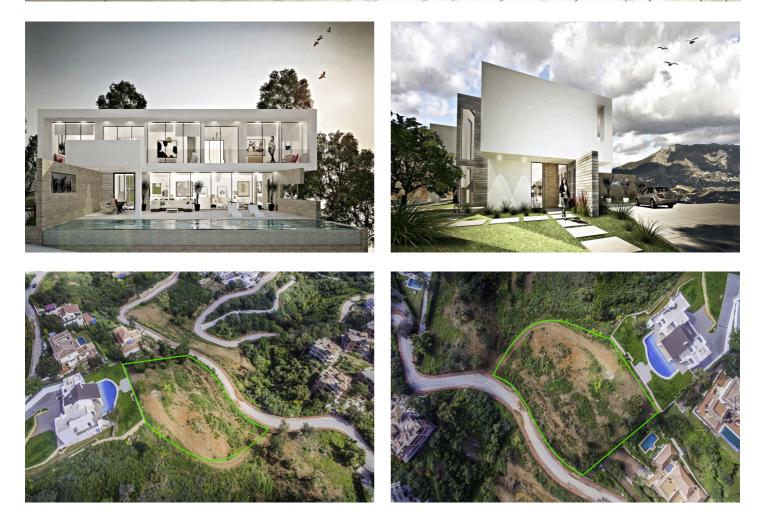

## Detached Villa for sale in La Mairena, Marbella

Reference: R5026882 Bedrooms: 4 Bathrooms: 4 Plot Size: 3.719m<sup>2</sup> Build Size: 392m<sup>2</sup> Terrace: 230m<sup>2</sup>

## Costa del Sol, La Mairena

Set within the lush, green hills of La Mairena just 7 minutes from Marbella's finest beaches, this stunning detached villa is the perfect blend of modern design, peaceful surroundings, and panoramic views. Boasting a generous 553m<sup>2</sup> of built space and set on an expansive elevated plot of 3,719m<sup>2</sup>, this home is an ideal sanctuary for those seeking both privacy and sophistication. The villa is a contemporary masterpiece, offering bright and open interiors with clean lines and luxury finishes throughout. Its two-storey layout is flooded with natural light thanks to expansive floor-to-ceiling windows, which not only brighten every corner of the home but also frame breathtaking views of the Mediterranean Sea, the surrounding countryside, and the Sierra Blanca mountains. All four bedrooms are spacious, each with its own en-suite bathroom, ensuring privacy and comfort for both residents and guests. The master suite, in particular, offers spectacular views and direct access to a private terrace—perfect for enjoying tranquil mornings or romantic sunsets. Multiple outdoor terraces allow you to truly embrace the Andalusian lifestyle—ideal for entertaining, alfresco dining, or simply relaxing by the pool with a drink in hand. The villa's elevated position guarantees uninterrupted views and a constant sense of serenity. Included in the sale is a paid building license, offering potential for future expansion or personalisation of the property. Whether you're looking for a permanent residence, holiday retreat, or an investment with strong rental potential, this villa in La Mairena offers it all. A rare opportunity to own a designer home in one of Marbella's most natural and exclusive residential areas.