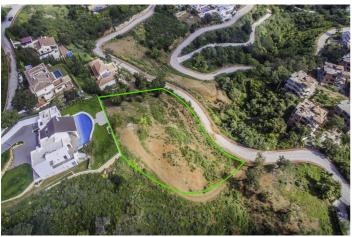

## Costa del Sol, La Mairena

Set within the lush, green hills of La Mairena just 7 minutes from Marbella's finest beaches, this stunning detached villa is the perfect blend of modern design, peaceful surroundings, and panoramic views. Boasting a generous 553m² of built space and set on an expansive elevated plot of 3,719m², this home is an ideal sanctuary for those seeking both privacy and sophistication. The villa is a contemporary masterpiece, offering bright and open interiors with clean lines and luxury finishes throughout. Its two-storey layout is flooded with natural light thanks to expansive floor-to-ceiling windows, which not only brighten every corner of the home but also frame breathtaking views of the Mediterranean Sea, the surrounding countryside, and the Sierra Blanca mountains. All four bedrooms are spacious, each with its own en-suite bathroom, ensuring privacy and comfort for both residents and guests. The master suite, in particular, offers spectacular views and direct access to a private terrace—perfect for enjoying tranquil mornings or romantic sunsets. Multiple outdoor terraces allow you to truly embrace the Andalusian lifestyle—ideal for entertaining, alfresco dining, or simply relaxing by the pool with a drink in hand. The villa's elevated position guarantees uninterrupted views and a constant sense of serenity. Included in the sale is a paid building license, offering potential for future expansion or personalisation of the property. Whether you're looking for a permanent residence, holiday retreat, or an investment with strong rental potential, this villa in La Mairena offers it all. A rare opportunity to own a designer home in one of Marbella's most natural and exclusive residential areas.