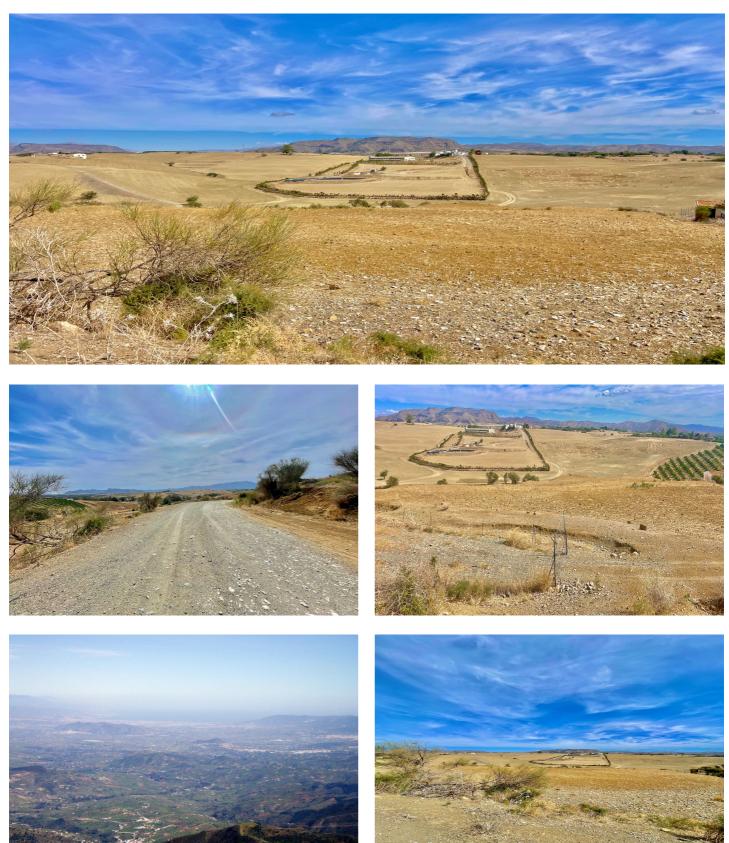

## Valle del Guadalhorce, Cártama

GREAT OPPORTUNITY IN CÁRTAMA, MÁLAGA! We present to you this large terraced rural agricultural land of 31,680 m2 and many possibilities to develop various agricultural and/or rural tourism activities. Located in the municipality of Cártama, in the Casapalma area on the La Loma lane, a unique enclave due to the majesty of the landscape and its easy access to the Málaga-Pizarra highway, the Valle del Guadalhorce hospital and Málaga Capital. It has access to water and electricity, can be segregated into 3 plots and allows the construction of an implement warehouse, including the possibility of housing for agricultural use. It is an ideal place to relax and enjoy outdoor life with wonderful panoramic views of the countryside, the mountains and the Guadalhorce valley. This land is a magnificent investment since the possibilities it contemplates are MULTIPLE through action plans that promote the development of rural tourism in the area and the preservation of the environment. Don\'t miss this magnificent opportunity. KRD The abbreviated information document is available to you. Expenses: Taxes (ITP or VAT+AJD) + Notarial and registration expenses