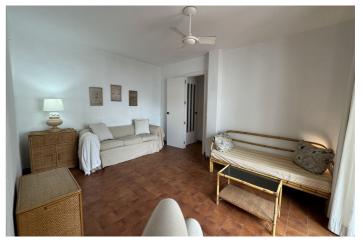

## Costa del Sol, La Duquesa

House opportunity on the beach! In the heart of Puerto de la Duquesa, this duplex apartment is located in Manilva, just 200 metres from PLAYA, and in an area with all kinds of services and leisure areas, surrounded by golf courses and .a 20 minutes from Gibraltar and Marbella. The apartment is located on a second floor of a building that has an elevator, with access for persons with reduced mobility and with garage, although the property does not have own parking. It is distributed on two floors, with a large living/dining room, very bright for its orientation and with access to the covered terrace:, fully equipped and independent kitchen, 3 bedrooms fully exterior and 3 bathrooms, tending the master bedroom the en suite bathroom. It has an extraordinary private solarium of 32 square meters , ideal place to enjoy pleasant dinners and the warm Mediterranean climate. Additionally, the location of the apartment in the Port of the Duquesa, with its maritime charm and its proximity to local services, beaches and places of entertainment, makes it a destination with great investment potential for vacation rentals; and for them along with each current photograph of the house is incorporated a proposal to update it. .