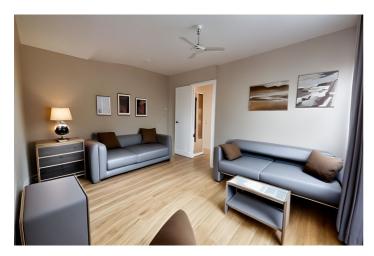

## Costa del Sol, La Duquesa

House opportunity on the beach! In the heart of Puerto de la Duquesa, this duplex apartment is located in Manilva, just 200 metres from PLAYA, and in an area with all kinds of services and leisure areas, surrounded by golf courses and .a 20 minutes from Gibraltar and Marbella. The apartment is located on a second floor of a building that has an elevator, with access for persons with reduced mobility and with garage, although the property does not have own parking. It is distributed on two floors, with a large living/dining room, very bright for its orientation and with access to the covered terrace:, fully equipped and independent kitchen, 3 bedrooms fully exterior and 3 bathrooms, tending the master bedroom the en suite bathroom. It has an extraordinary private solarium of 32 square meters , ideal place to enjoy pleasant dinners and the warm Mediterranean climate. Additionally, the location of the apartment in the Port of the Duquesa, with its maritime charm and its proximity to local services, beaches and places of entertainment, makes it a destination with great investment potential for vacation rentals; and for them along with each current photograph of the house is incorporated a proposal to update it. .