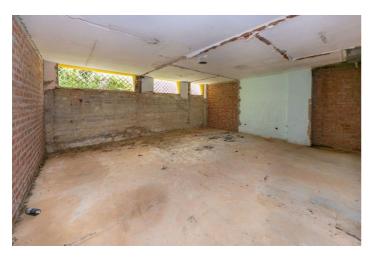

## Costa del Sol, Benalmadena Costa

Building for sale in Benalmádena, Málaga, ideal for being transformed into a health sector establishment. With a generous total surface area of 1,622 m2 built, this property has a distribution on three floors plus a solarium, which allows great versatility in its use. Located in a privileged environment, easy access and proximity to centres of interest, it becomes an attractive option for hospitals, clinics or nursing homes. The orientation of the building provides excellent luminosity in its various spaces. Visitors will find on the ground floor a large area, easily adaptable to specific needs, while the upper floors offer the possibility of creating bedrooms, treatment rooms and common areas. The solarium provides a unique space, ideal for outdoor activities or relaxation areas for patients and their families. The possibilities for reform are extensive, allowing the property to be customized according to the quality standards required by current health services. Furthermore, being in a quiet area, it guarantees an environment conducive to patient care. This property, in its current state, is a blank canvas waiting to be transformed. Take advantage of the opportunity to acquire a property with great potential in the promising health sector of the Costa del Sol. Request more information and schedule your visit to explore all the possibilities that this unique building can offer you.

## **Features:**

FeaturesOrientationViewsNear TransportSouthStreet

Private Terrace

Condition Parking Utilities

Renovation Required Garage Electricity

Restoration Required More Than One Drinkable V

More Than One Drinkable Water
Telephone