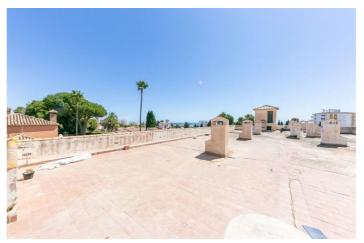

## Costa del Sol, Benalmadena Costa

Building for sale in Benalmádena, Málaga, ideal for being transformed into a health sector establishment. With a generous total surface area of 1,622 m2 built, this property has a distribution on three floors plus a solarium, which allows great versatility in its use. Located in a privileged environment, easy access and proximity to centres of interest, it becomes an attractive option for hospitals, clinics or nursing homes. The orientation of the building provides excellent luminosity in its various spaces. Visitors will find on the ground floor a large area, easily adaptable to specific needs, while the upper floors offer the possibility of creating bedrooms, treatment rooms and common areas. The solarium provides a unique space, ideal for outdoor activities or relaxation areas for patients and their families. The possibilities for reform are extensive, allowing the property to be customized according to the quality standards required by current health services. Furthermore, being in a quiet area, it guarantees an environment conducive to patient care. This property, in its current state, is a blank canvas waiting to be transformed. Take advantage of the opportunity to acquire a property with great potential in the promising health sector of the Costa del Sol. Request more information and schedule your visit to explore all the possibilities that this unique building can offer you.