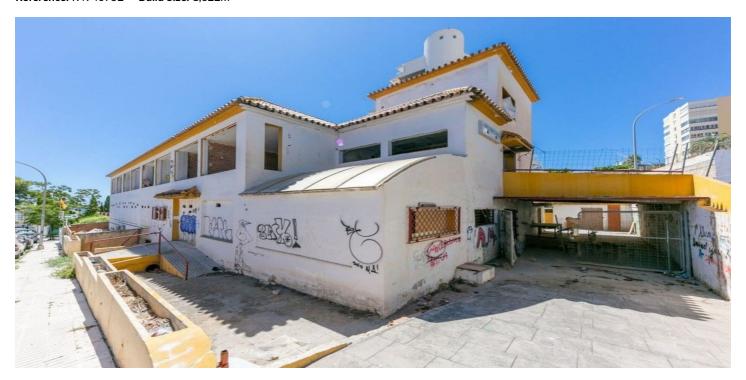

## Residential Home for sale in Benalmadena Costa, Benalmádena

989,000€

Reference: R4940752 Build Size: 1,622m<sup>2</sup>

## Costa del Sol, Benalmadena Costa

Building for sale in Benalmádena, Málaga, ideal for being transformed into a health sector establishment. With a generous total surface area of 1,622 m2 built, this property has a distribution on three floors plus a solarium, which allows great versatility in its use. Located in a privileged environment, easy access and proximity to centres of interest, it becomes an attractive option for hospitals, clinics or nursing homes. The orientation of the building provides excellent luminosity in its various spaces. Visitors will find on the ground floor a large area, easily adaptable to specific needs, while the upper floors offer the possibility of creating bedrooms, treatment rooms and common areas. The solarium provides a unique space, ideal for outdoor activities or relaxation areas for patients and their families. The possibilities for reform are extensive, allowing the property to be customized according to the quality standards required by current health services. Furthermore, being in a quiet area, it guarantees an environment conducive to patient care. This property, in its current state, is a blank canvas waiting to be transformed. Take advantage of the opportunity to acquire a property with great potential in the promising health sector of the Costa del Sol. Request more information and schedule your visit to explore all the possibilities that this unique building can offer you.