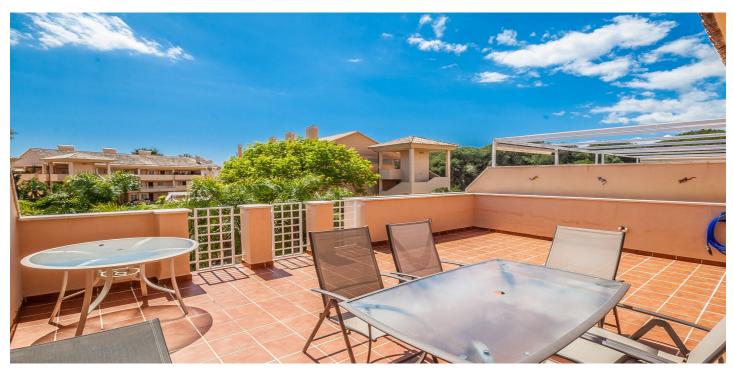

## Penthouse for sale in Elviria, Marbella

Reference: R5017525 Bedrooms: 2 Bathrooms: 2 Build Size: 120m<sup>2</sup> Terrace: 31m<sup>2</sup>

## Costa del Sol, Elviria

Discover your dream penthouse in Elviria! This stunning 2-bedroom, 2-bathroom residence boasts 120 m<sup>2</sup> of luxurious living space and a spacious 31 m<sup>2</sup> private terrace, perfect for soaking up the sun. Enjoy breathtaking views of the garden and communal pool while being just steps away from golf courses, shops, the sea, and schools. The southfacing orientation ensures plenty of natural light, while features like marble flooring, fitted wardrobes, and a fully equipped kitchen add to the elegance. With 24-hour security, underground parking, and a gated complex, your peace of mind is guaranteed. Don't miss out on this exceptional opportunity to live in paradise!