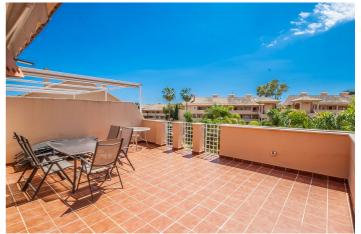

## Penthouse for sale in Elviria, Marbella

Reference: R5017525 Bedrooms: 2 Bathrooms: 2 Build Size: 120m<sup>2</sup> Terrace: 31m<sup>2</sup>

## Costa del Sol, Elviria

Discover your dream penthouse in Elviria! This stunning 2-bedroom, 2-bathroom residence boasts 120 m<sup>2</sup> of luxurious living space and a spacious 31 m<sup>2</sup> private terrace, perfect for soaking up the sun. Enjoy breathtaking views of the garden and communal pool while being just steps away from golf courses, shops, the sea, and schools. The southfacing orientation ensures plenty of natural light, while features like marble flooring, fitted wardrobes, and a fully equipped kitchen add to the elegance. With 24-hour security, underground parking, and a gated complex, your peace of mind is guaranteed. Don't miss out on this exceptional opportunity to live in paradise!