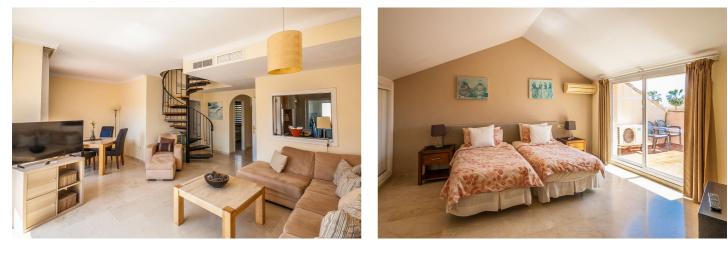

## Costa del Sol, Elviria

Discover your dream penthouse in Elviria! This stunning 2-bedroom, 2-bathroom residence boasts 120 m<sup>2</sup> of luxurious living space and a spacious 31 m<sup>2</sup> private terrace, perfect for soaking up the sun. Enjoy breathtaking views of the garden and communal pool while being just steps away from golf courses, shops, the sea, and schools. The southfacing orientation ensures plenty of natural light, while features like marble flooring, fitted wardrobes, and a fully equipped kitchen add to the elegance. With 24-hour security, underground parking, and a gated complex, your peace of mind is guaranteed. Don't miss out on this exceptional opportunity to live in paradise!

## Features:

| Features         | Orientation   | Views        |
|------------------|---------------|--------------|
| Lift             | South         | Garden       |
| Private Terrace  |               | Pool         |
| Ensuite Bathroom |               |              |
| Marble Flooring  |               |              |
| Double Glazing   |               |              |
| Fitted Wardrobes |               |              |
| Utility Room     |               |              |
| Setting          | Pool          | Kitchen      |
| Close To Golf    | Communal      | Fully Fitted |
| Urbanisation     |               |              |
| Close To Sea     |               |              |
| Close To Shops   |               |              |
| Close To Schools |               |              |
| Garden           | Security      | Parking      |
| Communal         | Gated Complex | Underground  |