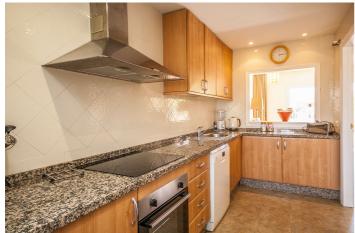

## Costa del Sol, Elviria

Discover your dream penthouse in Elviria! This stunning 2-bedroom, 2-bathroom residence boasts 120 m<sup>2</sup> of luxurious living space and a spacious 31 m<sup>2</sup> private terrace, perfect for soaking up the sun. Enjoy breathtaking views of the garden and communal pool while being just steps away from golf courses, shops, the sea, and schools. The southfacing orientation ensures plenty of natural light, while features like marble flooring, fitted wardrobes, and a fully equipped kitchen add to the elegance. With 24-hour security, underground parking, and a gated complex, your peace of mind is guaranteed. Don't miss out on this exceptional opportunity to live in paradise!

## Features:

| Features         | Orientation   | Views        |
|------------------|---------------|--------------|
| Lift             | South         | Garden       |
| Private Terrace  |               | Pool         |
| Ensuite Bathroom |               |              |
| Marble Flooring  |               |              |
| Double Glazing   |               |              |
| Fitted Wardrobes |               |              |
| Utility Room     |               |              |
| Setting          | Pool          | Kitchen      |
| Close To Golf    | Communal      | Fully Fitted |
| Urbanisation     |               |              |
| Close To Sea     |               |              |
| Close To Shops   |               |              |
| Close To Schools |               |              |
| Garden           | Security      | Parking      |
| Communal         | Gated Complex | Underground  |