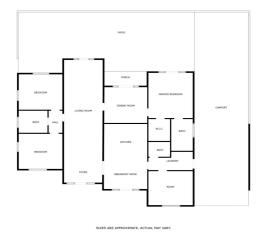

## Valle del Guadalhorce, Alhaurín de la Torre

Set on a single level with a large, convertible basement, this home blends comfort, style, and unbeatable views of the stunning Guadalhorce valley. Originally built in 2004, the property has been fully renovated from top to bottom, ready for you to move in and enjoy. Every detail has been attended to with impeccable attention to detail. Sitting on a generous 1,538 m² plot, the property offers a lovely garden and a private pool—perfect for soaking up the sun and enjoying the outdoors. Inside, you'll find around 204 m² of living space on the main floor, laid out with 4 inviting bedrooms and 3 bathrooms of which two are ensuite. The spacious living-dining area is a real showstopper, with a fireplace and about 50 m² to stretch out and unwind. From here, step out onto the large terrace and take in the breathtaking views. The kitchen is fully equipped with brand-new Bosch appliances and plenty of storage, ready for your favorite recipes. And downstairs, the 350 m² basement is a blank canvas—create guest suites, a home office, a gym, a cinema room... the possibilities are endless. There's also a storage room, a garage, and extra parking space for up to 5 more cars—so you've got plenty of room for everything and everyone. This is a turn-key solution for the buyer who accepts nothing but the best. Just move in and enjoy. This villa offers plenty of privacy and is perfectly located in the peaceful, coveted residential area of Pinos de Alhaurín. Surrounded by nature but still close to everything—shops, beach, Málaga city, and the airport. Call for a visit to experience it first-hand!