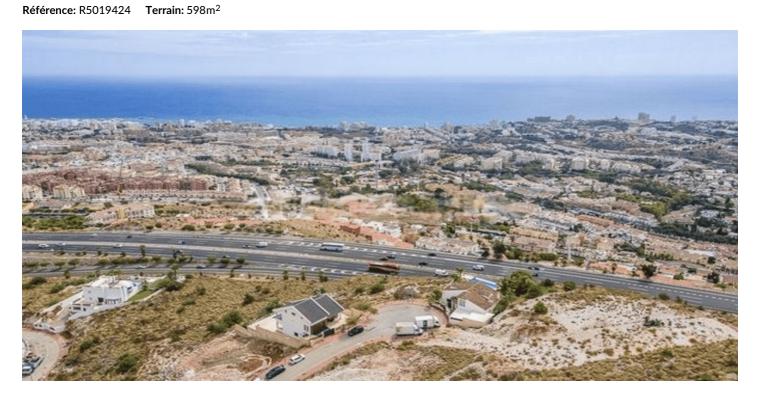

## Costa del Sol, Benalmádena

Plot for sale in Santangelo - 598 m² with views and great potential for custom project Located in the prestigious residential area of Santangelo, Benalmadena, this plot of 598 m² offers an excellent opportunity to develop a home fully adapted to your needs. It has a buildability of 25%, which allows to build up to 149.50 m² of buildable area above ground. This plot represents a unique opportunity for those who wish to create their own home from scratch, designing a home that reflects their lifestyle, tastes and priorities. It is also ideal for developers or investors looking for a plot with high demand potential in a growing area. Why invest in Santangelo? With a strategic location, Santangelo combines tranquility, sea and mountain views, and proximity to all services: immediate access to the A-7 highway, a few minutes from Malaga city, the airport, shopping centers and international schools. It is a consolidated area and highly valued by both national and international residents. Santangelo has become a hot spot for those looking for a relaxed, yet connected lifestyle, which increases its resale value and attractiveness as a medium-term investment. An opportunity to build without limitations, in one of the best areas of Benalmadena. Ask for more plots available in the area and to arrange a visit.