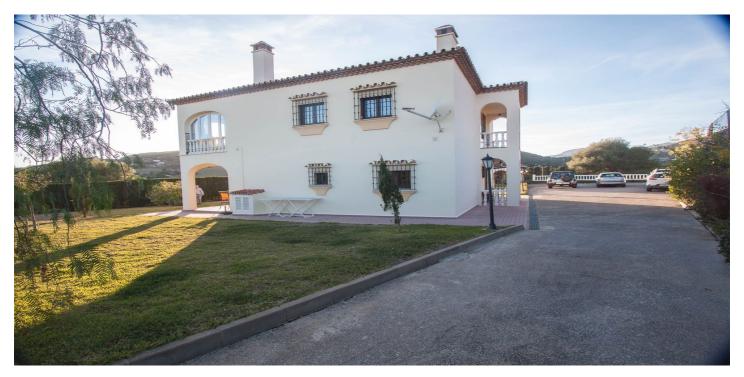

## Finca - Rural Estate for sale in Estepona, Estepona

875,000€

Reference: R5017591 Bedrooms: 4 Bathrooms: 3 Plot Size: 4,243m<sup>2</sup> Build Size: 343m<sup>2</sup> Terrace: 30m<sup>2</sup>

## Costa del Sol, Estepona

ESTEPONA PROPERTY FOR SALE - ABSOLUTELY STUNNING COUNTRY VILLA Owners prepared to negotiate! Spacious family villa with stunning national park, mountain and sea views! Built on 2 levels this property comprises of; ENTRANCE LEVEL: Large immaculate kitchen and dining room, bright spacious living room with fireplace, guest bathroom and utility room and access to the garden and pool. UPPER LEVEL: Large master bedroom with fitted his and hers wardrobes and stunning fireplace, vast luxurious family bathroom. Second large bedroom with stunning views and two further spacious double bedrooms with fitted wardrobes and two further bathrooms, one of which was previously a fifth bedroom and easily converted back. OUTSIDE: a large driveway with spaces for 6+ cars, a stunning salt water pool with stunning mountain views, a covered terrace which provides shade throughout the day and a large storage/workshop. Easily maintained garden surrounding the property, productive fruit orchard and large paddock. Garden irrigation system with large underground water deposit with supply to the house should the mains water be interrupted. The entire property is fenced dog/animal secure. Completely unspoiled views and surrounded by protect park land! Easily converted back to 5 bed with very little work! 6 minute drive to main town of Estepona, 45 minutes to Gibraltar and Malaga