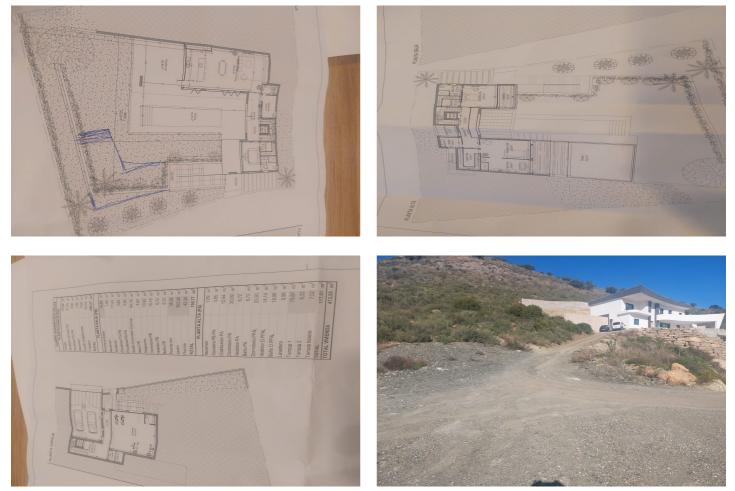

## Valle del Guadalhorce, Coín

Great investment!!!!! Lovely double plot of 1200 m2 in Sierra Gorda , Coin . It is located in the best part of this urbanizable area of Sierra Gorda just few minutes drive from Coin village and ammenities, 20 minutes drive from Marbella coastline, malaga airport. This countryside has just started to devolop and is well demanded for its proximity to services , seaside and at the same time for the peaceful countryside feeling. Each plot has 600 m2 and could be sold individually with a different price. Building permission is 0,25% plus terraces and basement. A pre project of a villa is available to have an idea of what can be built. Gread opportunity to acquire now at a good price.