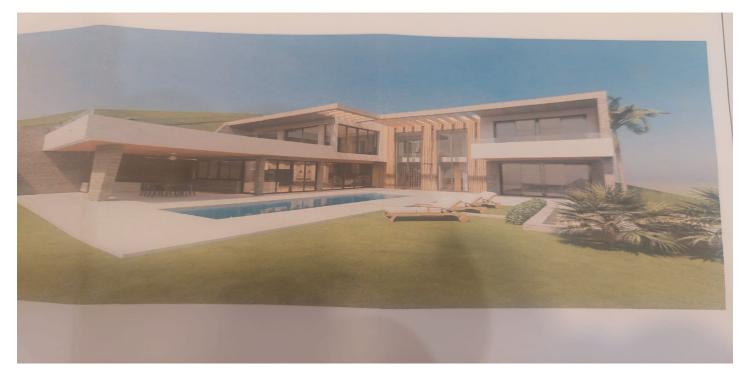

## Valle del Guadalhorce, Coín

Great investment!!!!! Lovely double plot of 1200 m2 in Sierra Gorda , Coin . It is located in the best part of this urbanizable area of Sierra Gorda just few minutes drive from Coin village and ammenities, 20 minutes drive from Marbella coastline, malaga airport. This countryside has just started to devolop and is well demanded for its proximity to services , seaside and at the same time for the peaceful countryside feeling. Each plot has 600 m2 and could be sold individually with a different price. Building permission is 0,25% plus terraces and basement. A pre project of a villa is available to have an idea of what can be built. Gread opportunity to acquire now at a good price.