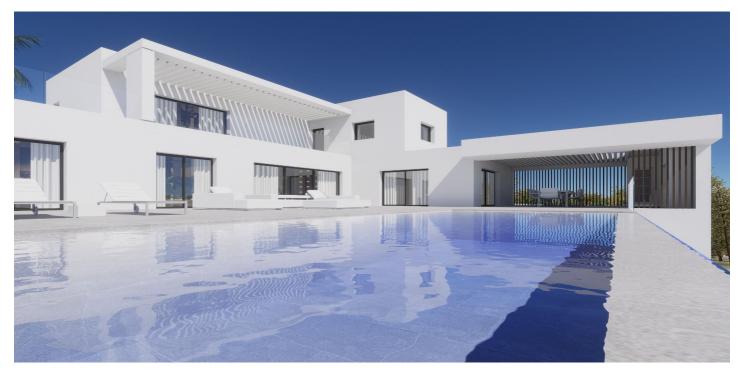

## Costa del Sol, Estepona

Prime Plot with Sea Views in La Resina Golf, Estepona

An exceptional opportunity to build a stunning modern villa on a completely flat 1,237 m² plot overlooking La Resina Golf Course. Recently approved and paid building license included, with a luxury project designed by one of Spain's top architects. The property will feature sea views from the first floor, an infinity pool, and parking for several cars. With a projected value of approx. €2.8M, this is a perfect investment with an estimated ROI of €800,000. The stone retaining wall adds character and privacy. All guarantees are in place—construction can begin almost immediately. Build your dream home or develop to resell.