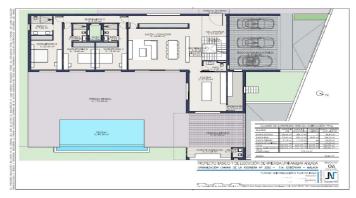

## Costa del Sol, Estepona

Prime Plot with Sea Views in La Resina Golf, Estepona

An exceptional opportunity to build a stunning modern villa on a completely flat 1,237 m² plot overlooking La Resina Golf Course. Recently approved and paid building license included, with a luxury project designed by one of Spain's top architects. The property will feature sea views from the first floor, an infinity pool, and parking for several cars. With a projected value of approx. €2.8M, this is a perfect investment with an estimated ROI of €800,000. The stone retaining wall adds character and privacy. All guarantees are in place—construction can begin almost immediately. Build your dream home or develop to resell.