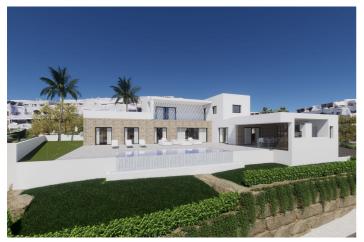

## Costa del Sol, Estepona

Prime Plot with Sea Views in La Resina Golf, Estepona

An exceptional opportunity to build a stunning modern villa on a completely flat 1,237 m² plot overlooking La Resina Golf Course. Recently approved and paid building license included, with a luxury project designed by one of Spain's top architects. The property will feature sea views from the first floor, an infinity pool, and parking for several cars. With a projected value of approx. €2.8M, this is a perfect investment with an estimated ROI of €800,000. The stone retaining wall adds character and privacy. All guarantees are in place—construction can begin almost immediately. Build your dream home or develop to resell.