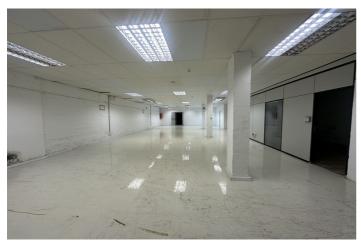

## Costa del Sol, Málaga

Current business use on Plots 71 and 73 granted by the Málaga City Council. 1. Retail and large stores Presence of shops, supermarkets, and medium-sized shopping centers. Commercial estates with DIY stores, furniture, appliances, etc. 2. Hospitality and catering Bars, cafes, and restaurants, many of them focused on local customers. 3. Business services and offices Logistics, distribution, and warehousing companies. Business offices, consulting firms, and service companies. 4. Leisure and sports activities Gyms and sports centers. Some recreational and entertainment spaces. 5. Infrastructure and public services Training and education centers. Municipal facilities and administrative services. 5. Description of all properties. Location - Camino de San Rafael, Plots: 71 and 73 (Málaga) Total constructed area -Building 71: 511.58 m2 + Building 73: 1,801.92 m2 = 2,313.5 m2 Number of floors in the two buildings - 4: Building 71: Ground, 1st, 2nd, and 3rd / Building 73: Lower, Ground, 1st, 2nd. Warehouse A: 858.00 m2 Warehouse B: 336.60 m2 Warehouse C: 259.95 m2 Condition - Two floors of Building 71 to be renovated / Complete renovation in 2016 of Building 73 Year of construction - 1977, Building 71 and Building 73 Year of renovation of Building 73 - 2015 Infrastructure and Services: Passenger elevators - 2: 8 and 33 passengers. Lifting platform: Loading and unloading docks in Building 73 Access ramp for disabled access: Main entrance to Building 73 Air conditioning in Building 73: Central air conditioning via ducts on 3 floors and several split units in the basement. Telecommunications in Building 73: Centralized for each workstation on each floor. Security Systems: Video surveillance cameras on floors of Building 73. Security alarm inside Building 73. Double-leaf wooden gate: Carriage entrance to the interior courtyard of the Plot. Double Security Door: Rear of Building 73 - Loading and unloading dock. Warehouse A: 5 m high, open-plan with a mezzanine at the rear, equipped with 3 offices, 1 bathroom, and 1 bedroom. Main entrance: 2 wooden gates for carriage entrance and 2 separate doors for passengers. Secondary access: 1 double-leaf metal door. Parking areas in Warehouses B and C: Warehouse B: Equipped with 15 vehicle parking spaces. Warehouse B Security: Automatic access door. Warehouse C - Equipped with 5 vehicle spaces and several motorcycle spaces. Warehouse C Security: 1 double-leaf manual metal door for vehicle and passenger access. Equipped with 1 office and 1 customer waiting area.