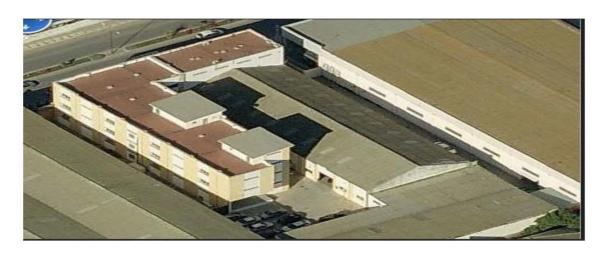

## Vista aérea de todos los inmuebles

## Costa del Sol, Málaga

Current business use on Plots 71 and 73 granted by the Málaga City Council. 1. Retail and large stores Presence of shops, supermarkets, and medium-sized shopping centers. Commercial estates with DIY stores, furniture, appliances, etc. 2. Hospitality and catering Bars, cafes, and restaurants, many of them focused on local customers. 3. Business services and offices Logistics, distribution, and warehousing companies. Business offices, consulting firms, and service companies. 4. Leisure and sports activities Gyms and sports centers. Some recreational and entertainment spaces. 5. Infrastructure and public services Training and education centers. Municipal facilities and administrative services. 5. Description of all properties. Location - Camino de San Rafael, Plots: 71 and 73 (Málaga) Total constructed area -Building 71: 511.58 m2 + Building 73: 1,801.92 m2 = 2,313.5 m2 Number of floors in the two buildings - 4: Building 71: Ground, 1st, 2nd, and 3rd / Building 73: Lower, Ground, 1st, 2nd. Warehouse A: 858.00 m2 Warehouse B: 336.60 m2 Warehouse C: 259.95 m2 Condition - Two floors of Building 71 to be renovated / Complete renovation in 2016 of Building 73 Year of construction - 1977, Building 71 and Building 73 Year of renovation of Building 73 - 2015 Infrastructure and Services: Passenger elevators - 2: 8 and 33 passengers. Lifting platform: Loading and unloading docks in Building 73 Access ramp for disabled access: Main entrance to Building 73 Air conditioning in Building 73: Central air conditioning via ducts on 3 floors and several split units in the basement. Telecommunications in Building 73: Centralized for each workstation on each floor. Security Systems: Video surveillance cameras on floors of Building 73. Security alarm inside Building 73. Double-leaf wooden gate: Carriage entrance to the interior courtyard of the Plot. Double Security Door: Rear of Building 73 - Loading and unloading dock. Warehouse A: 5 m high, open-plan with a mezzanine at the rear, equipped with 3 offices, 1 bathroom, and 1 bedroom. Main entrance: 2 wooden gates for carriage entrance and 2 separate doors for passengers. Secondary access: 1 double-leaf metal door. Parking areas in Warehouses B and C: Warehouse B: Equipped with 15 vehicle parking spaces. Warehouse B Security: Automatic access door. Warehouse C - Equipped with 5 vehicle spaces and several motorcycle spaces. Warehouse C Security: 1 double-leaf manual metal door for vehicle and passenger access. Equipped with 1 office and 1 customer waiting area.