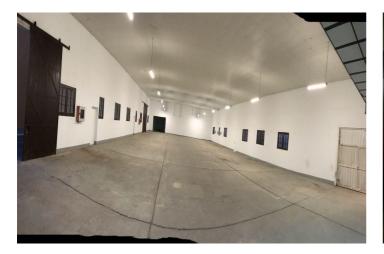

## Costa del Sol, Málaga

Current business use on Plots 71 and 73 granted by the Málaga City Council. 1. Retail and large stores Presence of shops, supermarkets, and medium-sized shopping centers. Commercial estates with DIY stores, furniture, appliances, etc. 2. Hospitality and catering Bars, cafes, and restaurants, many of them focused on local customers. 3. Business services and offices Logistics, distribution, and warehousing companies. Business offices, consulting firms, and service companies. 4. Leisure and sports activities Gyms and sports centers. Some recreational and entertainment spaces. 5. Infrastructure and public services Training and education centers. Municipal facilities and administrative services. 5. Description of all properties. Location - Camino de San Rafael, Plots: 71 and 73 (Málaga) Total constructed area -Building 71: 511.58 m2 + Building 73: 1,801.92 m2 = 2,313.5 m2 Number of floors in the two buildings - 4: Building 71: Ground, 1st, 2nd, and 3rd / Building 73: Lower, Ground, 1st, 2nd. Warehouse A: 858.00 m2 Warehouse B: 336.60 m2 Warehouse C: 259.95 m2 Condition - Two floors of Building 71 to be renovated / Complete renovation in 2016 of Building 73 Year of construction - 1977, Building 71 and Building 73 Year of renovation of Building 73 - 2015 Infrastructure and Services: Passenger elevators - 2: 8 and 33 passengers. Lifting platform: Loading and unloading docks in Building 73 Access ramp for disabled access: Main entrance to Building 73 Air conditioning in Building 73: Central air conditioning via ducts on 3 floors and several split units in the basement. Telecommunications in Building 73: Centralized for each workstation on each floor. Security Systems: Video surveillance cameras on floors of Building 73. Security alarm inside Building 73. Double-leaf wooden gate: Carriage entrance to the interior courtyard of the Plot. Double Security Door: Rear of Building 73 - Loading and unloading dock. Warehouse A: 5 m high, open-plan with a mezzanine at the rear, equipped with 3 offices, 1 bathroom, and 1 bedroom. Main entrance: 2 wooden gates for carriage entrance and 2 separate doors for passengers. Secondary access: 1 double-leaf metal door. Parking areas in Warehouses B and C: Warehouse B: Equipped with 15 vehicle parking spaces. Warehouse B Security: Automatic access door. Warehouse C - Equipped with 5 vehicle spaces and several motorcycle spaces. Warehouse C Security: 1 double-leaf manual metal door for vehicle and passenger access. Equipped with 1 office and 1 customer waiting area.