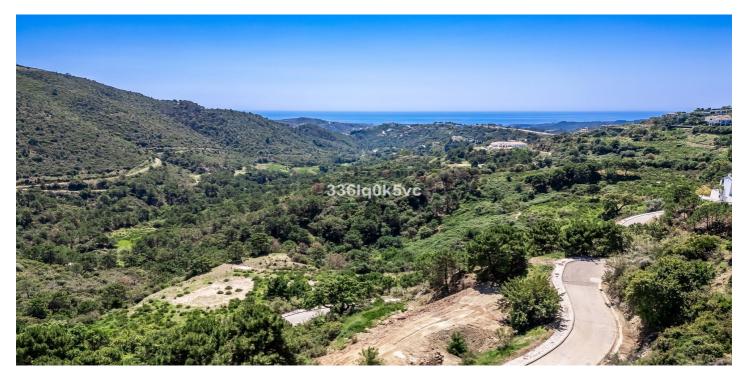

## Costa del Sol, Benahavís

Plot Size: 2975m2 Location: Monte Mayor, with its elevated position, provides panoramic views of the surrounding landscape and the sparkling Mediterranean Sea. Villa Design: Contemporary Elegance: Embrace contemporary architectural design to complement the natural beauty of the surroundings. Consider sleek lines, expansive windows, and open-plan living spaces to maximize the views. Integration with Nature: Blend the villa seamlessly into the landscape, incorporating natural materials like stone and wood. Landscaping should feature native plants and trees to enhance the sense of tranquility and connection with nature. Luxurious Amenities: Create a luxurious retreat with amenities such as infinity pool overlooking the sea, spacious outdoor terraces for lounging and entertaining, a gourmet kitchen, spa area, and perhaps even a rooftop deck for stargazing. Privacy and Seclusion: Ensure privacy by strategically positioning the villa within the plot, utilizing landscaping and natural features to create secluded outdoor spaces. Smart and Sustainable: Incorporate smart home technology for energy efficiency and convenience. Consider sustainable features such as solar panels, rainwater harvesting, and eco-friendly materials to minimize environmental impact. Personal Touches: Infuse the design with your personal style and preferences, whether it's a home theater, wine cellar, or yoga studio. This is your dream villa, so make it uniquely yours!