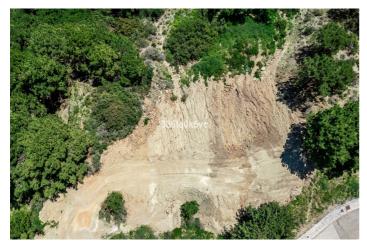

## Residential Plot for sale in Benahavís, Benahavís

750,000€

Reference: R4712719 Plot Size: 2,975m<sup>2</sup>

## Costa del Sol, Benahavís

Plot Size: 2975m2 Location: Monte Mayor, with its elevated position, provides panoramic views of the surrounding landscape and the sparkling Mediterranean Sea. Villa Design: Contemporary Elegance: Embrace contemporary architectural design to complement the natural beauty of the surroundings. Consider sleek lines, expansive windows, and open-plan living spaces to maximize the views. Integration with Nature: Blend the villa seamlessly into the landscape, incorporating natural materials like stone and wood. Landscaping should feature native plants and trees to enhance the sense of tranquility and connection with nature. Luxurious Amenities: Create a luxurious retreat with amenities such as infinity pool overlooking the sea, spacious outdoor terraces for lounging and entertaining, a gourmet kitchen, spa area, and perhaps even a rooftop deck for stargazing. Privacy and Seclusion: Ensure privacy by strategically positioning the villa within the plot, utilizing landscaping and natural features to create secluded outdoor spaces. Smart and Sustainable: Incorporate smart home technology for energy efficiency and convenience. Consider sustainable features such as solar panels, rainwater harvesting, and eco-friendly materials to minimize environmental impact. Personal Touches: Infuse the design with your personal style and preferences, whether it's a home theater, wine cellar, or yoga studio. This is your dream villa, so make it uniquely yours!