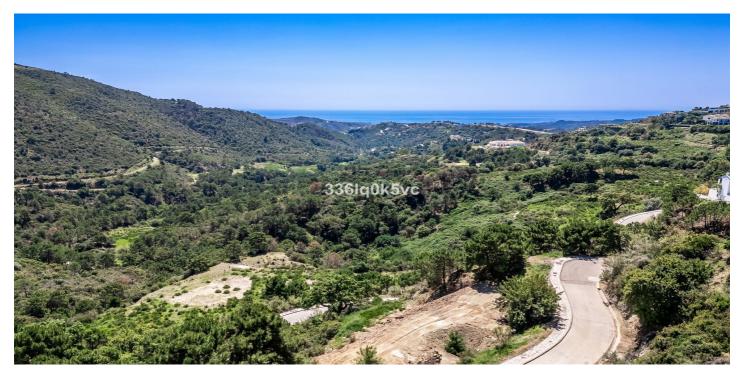

## Costa del Sol, Benahavís

Plot Size: 2975m2 Location: Monte Mayor, with its elevated position, provides panoramic views of the surrounding landscape and the sparkling Mediterranean Sea. Villa Design: Contemporary Elegance: Embrace contemporary architectural design to complement the natural beauty of the surroundings. Consider sleek lines, expansive windows, and open-plan living spaces to maximize the views. Integration with Nature: Blend the villa seamlessly into the landscape, incorporating natural materials like stone and wood. Landscaping should feature native plants and trees to enhance the sense of tranquility and connection with nature. Luxurious Amenities: Create a luxurious retreat with amenities such as infinity pool overlooking the sea, spacious outdoor terraces for lounging and entertaining, a gourmet kitchen, spa area, and perhaps even a rooftop deck for stargazing. Privacy and Seclusion: Ensure privacy by strategically positioning the villa within the plot, utilizing landscaping and natural features to create secluded outdoor spaces. Smart and Sustainable: Incorporate smart home technology for energy efficiency and convenience. Consider sustainable features such as solar panels, rainwater harvesting, and eco-friendly materials to minimize environmental impact. Personal Touches: Infuse the design with your personal style and preferences, whether it's a home theater, wine cellar, or yoga studio. This is your dream villa, so make it uniquely yours!