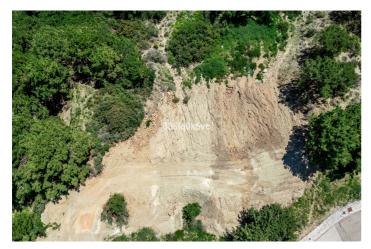

## Wohngebäude zum Verkauf in Benahavís, Benahavís

750.000€

**Referenz:** R4712719 **Grundstücksgröße:** 2.975m<sup>2</sup>