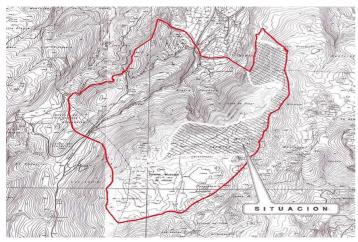

## Serranía de Ronda, Ronda

Company for sale which includes nearly 1.000 hectars (measured by gps) of land only 5 minutes drive from the historical town of Ronda. The lot is so big that the municipality of Ronda just isn't big enough. The lot is also part of the municipalities Júzcar, Cartajima & Alpandeire. The project offers you, as a buyer/developer, an endless range of possibilities. It is already allowed to construct 218.000 m2 (21,8 ha) of floor space on the 545,3 ha of the estate that is situated in the municipality of Ronda. This development permission of the Ronda townhall comes with the designation of "Turístico y Social sobre Actuación Urbanística". Luxurious villas, a hotel, bungalows, studio's, a shopping mall with surrounding service centers such as a gas station, sport and health centre, wellness complex, hunting lodges and even a camping site, form all part of the alternative options for a tourist complex based on the municipal decision. It is to be expected that general purpose facilities such as swimming pool and tennis courts, but also a possible petrol station and alikes (as health care centre) can be constructed on top of the área mentioned in the permit, so that the allocated surface of 218.000 m2 can probably be fully dedicated to living quarters (bungalows, lodges, apartments and hotel accommodation). N.B In addition, and as an option parts of the land can be utilized for a "Green energy project" which would entail windpower plants as well as solar panels. A partially renovated typical spanish "Cortijo" with storage spaces, a stable for 10 horses and a garage for four cars, completely equipped with running water and electrics. A main building of about 440m2 with several bed and bathrooms, a big paved, tiled terrace and an outdoor solarheated pool, along with a separate guesthouse near the pool. Industrial complex based on concrete underground of aprox. 1.500 m2, of which 1.105m2 is built on. Equipped with running water and several powersupplies. A broken-down farmhouse of about 150m2 on a distance of 2kms away from the main road which is suitable for restoration or renovation with its own independent water supply. Also an 80m3 water reservoir with a submersible pump at a depth of 75 mts is present and is supplying of drinking water. This installation can supply irrigation for for 10ha of the flat meadows or other agricultural use. There are also hunting rights connected to the land. Wild pigs, deer, mountain goat, pheasants etc. Good to know, should hunting be part of your concept. All plans and licenses will have to be obtained at the buyer's expense Price will sent upon request!