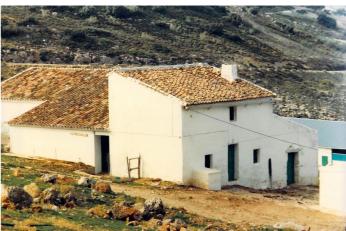

## Serranía de Ronda, Ronda

Company for sale which includes nearly 1.000 hectars (measured by gps) of land only 5 minutes drive from the historical town of Ronda. The lot is so big that the municipality of Ronda just isn't big enough. The lot is also part of the municipalities Júzcar, Cartajima & Alpandeire. The project offers you, as a buyer/developer, an endless range of possibilities. It is already allowed to construct 218.000 m2 (21,8 ha) of floor space on the 545,3 ha of the estate that is situated in the municipality of Ronda. This development permission of the Ronda townhall comes with the designation of "Turístico y Social sobre Actuación Urbanística". Luxurious villas, a hotel, bungalows, studio's, a shopping mall with surrounding service centers such as a gas station, sport and health centre, wellness complex, hunting lodges and even a camping site, form all part of the alternative options for a tourist complex based on the municipal decision. It is to be expected that general purpose facilities such as swimming pool and tennis courts, but also a possible petrol station and alikes (as health care centre) can be constructed on top of the área mentioned in the permit, so that the allocated surface of 218.000 m2 can probably be fully dedicated to living quarters (bungalows, lodges, apartments and hotel accommodation). N.B In addition, and as an option parts of the land can be utilized for a "Green energy project" which would entail windpower plants as well as solar panels. A partially renovated typical spanish "Cortijo" with storage spaces, a stable for 10 horses and a garage for four cars, completely equipped with running water and electrics. A main building of about 440m2 with several bed and bathrooms, a big paved, tiled terrace and an outdoor solarheated pool, along with a separate guesthouse near the pool. Industrial complex based on concrete underground of aprox. 1.500 m2, of which 1.105m2 is built on. Equipped with running water and several powersupplies. A broken-down farmhouse of about 150m2 on a distance of 2kms away from the main road which is suitable for restoration or renovation with its own independent water supply. Also an 80m3 water reservoir with a submersible pump at a depth of 75 mts is present and is supplying of drinking water. This installation can supply irrigation for for 10ha of the flat meadows or other agricultural use. There are also hunting rights connected to the land. Wild pigs, deer, mountain goat, pheasants etc. Good to know, should hunting be part of your concept. All plans and licenses will have to be obtained at the buyer's expense Price will sent upon request!