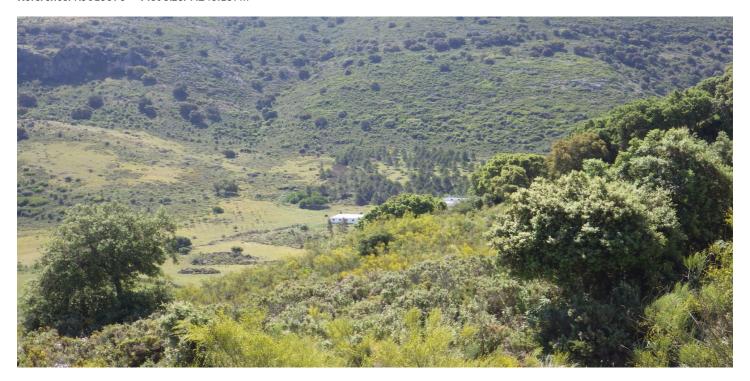

## Serranía de Ronda, Ronda

Company for sale which includes nearly 1.000 hectars (measured by gps) of land only 5 minutes drive from the historical town of Ronda. The lot is so big that the municipality of Ronda just isn't big enough. The lot is also part of the municipalities Júzcar, Cartajima & Alpandeire. The project offers you, as a buyer/developer, an endless range of possibilities. It is already allowed to construct 218.000 m2 (21,8 ha) of floor space on the 545,3 ha of the estate that is situated in the municipality of Ronda. This development permission of the Ronda townhall comes with the designation of "Turístico y Social sobre Actuación Urbanística". Luxurious villas, a hotel, bungalows, studio's, a shopping mall with surrounding service centers such as a gas station, sport and health centre, wellness complex, hunting lodges and even a camping site, form all part of the alternative options for a tourist complex based on the municipal decision. It is to be expected that general purpose facilities such as swimming pool and tennis courts, but also a possible petrol station and alikes (as health care centre) can be constructed on top of the área mentioned in the permit, so that the allocated surface of 218.000 m2 can probably be fully dedicated to living quarters (bungalows, lodges, apartments and hotel accommodation). N.B In addition, and as an option parts of the land can be utilized for a "Green energy project" which would entail windpower plants as well as solar panels. A partially renovated typical spanish "Cortijo" with storage spaces, a stable for 10 horses and a garage for four cars, completely equipped with running water and electrics. A main building of about 440m2 with several bed and bathrooms, a big paved, tiled terrace and an outdoor solarheated pool, along with a separate guesthouse near the pool. Industrial complex based on concrete underground of aprox. 1.500 m2, of which 1.105m2 is built on. Equipped with running water and several powersupplies. A broken-down farmhouse of about 150m2 on a distance of 2kms away from the main road which is suitable for restoration or renovation with its own independent water supply. Also an 80m3 water reservoir with a submersible pump at a depth of 75 mts is present and is supplying of drinking water. This installation can supply irrigation for for 10ha of the flat meadows or other agricultural use. There are also hunting rights connected to the land. Wild pigs, deer, mountain goat, pheasants etc. Good to know, should hunting be part of your concept. All plans and licenses will have to be obtained at the buyer's expense Price will sent upon request!