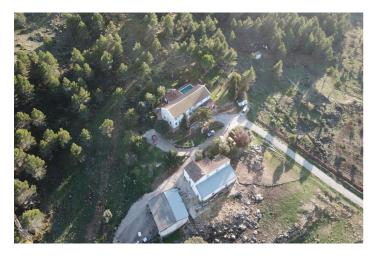

## Serranía de Ronda, Ronda

Company for sale which includes nearly 1.000 hectars (measured by gps) of land only 5 minutes drive from the historical town of Ronda. The lot is so big that the municipality of Ronda just isn't big enough. The lot is also part of the municipalities Júzcar, Cartajima & Alpandeire. The project offers you, as a buyer/developer, an endless range of possibilities. It is already allowed to construct 218.000 m2 (21,8 ha) of floor space on the 545,3 ha of the estate that is situated in the municipality of Ronda. This development permission of the Ronda townhall comes with the designation of "Turístico y Social sobre Actuación Urbanística". Luxurious villas, a hotel, bungalows, studio's, a shopping mall with surrounding service centers such as a gas station, sport and health centre, wellness complex, hunting lodges and even a camping site, form all part of the alternative options for a tourist complex based on the municipal decision. It is to be expected that general purpose facilities such as swimming pool and tennis courts, but also a possible petrol station and alikes (as health care centre) can be constructed on top of the área mentioned in the permit, so that the allocated surface of 218.000 m2 can probably be fully dedicated to living quarters (bungalows, lodges, apartments and hotel accommodation). N.B In addition, and as an option parts of the land can be utilized for a "Green energy project" which would entail windpower plants as well as solar panels. A partially renovated typical spanish "Cortijo" with storage spaces, a stable for 10 horses and a garage for four cars, completely equipped with running water and electrics. A main building of about 440m2 with several bed and bathrooms, a big paved, tiled terrace and an outdoor solarheated pool, along with a separate guesthouse near the pool. Industrial complex based on concrete underground of aprox. 1.500 m2, of which 1.105m2 is built on. Equipped with running water and several powersupplies. A broken-down farmhouse of about 150m2 on a distance of 2kms away from the main road which is suitable for restoration or renovation with its own independent water supply. Also an 80m3 water reservoir with a submersible pump at a depth of 75 mts is present and is supplying of drinking water. This installation can supply irrigation for for 10ha of the flat meadows or other agricultural use. There are also hunting rights connected to the land. Wild pigs, deer, mountain goat, pheasants etc. Good to know, should hunting be part of your concept. All plans and licenses will have to be obtained at the buyer's expense Price will sent upon request!