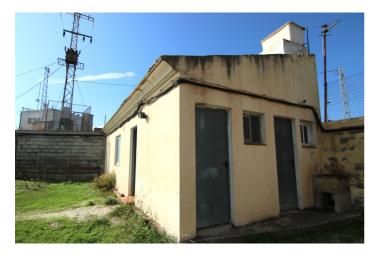

## Valle del Guadalhorce, Coín

Land with Industrial Warehouse with AFO INCREDIBLE VIEWS – GUARANTEED INCOME – MINUTES FROM THE CENTER – PERFECT FOR INDUSTRIAL USE OR RESIDENTIAL CONVERSION A profitable investment! This land with an industrial warehouse offers panoramic views of Coín and the surrounding mountains of Alhaurín el Grande and Alhaurín de la Torre, along with many valuable benefits. Thanks to an electric tower lease on the property, you'll receive €700 monthly, providing a stable and recurring source of income from day one. The warehouse can be used as an industrial space or converted into a charming home with unbeatable views, as the property holds AFO status (Assimilated Out of Ordination, a legal status for properties not initially built with full permits on non-urban land) If you prefer to maintain industrial use, the current owner can transfer the existing materials and equipment. If not needed, they will be removed with no issue. With high growth potential, this property is ideal for entrepreneurs and those seeking a unique living space. Contact us today for more information or to arrange a visit!