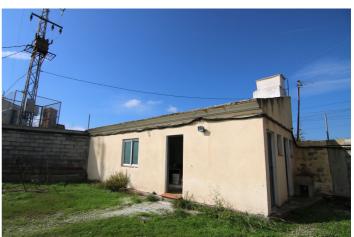

## Valle del Guadalhorce, Coín

Land with Industrial Warehouse with AFO INCREDIBLE VIEWS – GUARANTEED INCOME – MINUTES FROM THE CENTER – PERFECT FOR INDUSTRIAL USE OR RESIDENTIAL CONVERSION A profitable investment! This land with an industrial warehouse offers panoramic views of Coín and the surrounding mountains of Alhaurín el Grande and Alhaurín de la Torre, along with many valuable benefits. Thanks to an electric tower lease on the property, you'll receive €700 monthly, providing a stable and recurring source of income from day one. The warehouse can be used as an industrial space or converted into a charming home with unbeatable views, as the property holds AFO status (Assimilated Out of Ordination, a legal status for properties not initially built with full permits on non-urban land) If you prefer to maintain industrial use, the current owner can transfer the existing materials and equipment. If not needed, they will be removed with no issue. With high growth potential, this property is ideal for entrepreneurs and those seeking a unique living space. Contact us today for more information or to arrange a visit!