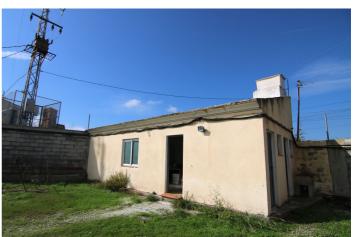

## Valle del Guadalhorce, Coín

Land with Industrial Warehouse with AFO

INCREDIBLE VIEWS - GUARANTEED INCOME - MINUTES FROM THE CENTER - PERFECT FOR INDUSTRIAL USE OR RESIDENTIAL CONVERSION

A profitable investment! This land with an industrial warehouse offers panoramic views of Coín and the surrounding mountains of Alhaurín el Grande and Alhaurín de la Torre, along with many valuable benefits.

Thanks to an electric tower lease on the property, you'll receive €700 monthly, providing a stable and recurring source of income from day one.

The warehouse can be used as an industrial space or converted into a charming home with unbeatable views, as the property holds AFO status (Assimilated Out of Ordination, a legal status for properties not initially built with full permits on non-urban land)