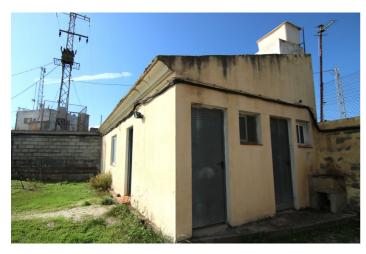

## Valle del Guadalhorce, Coín

Land with Industrial Warehouse with AFO

INCREDIBLE VIEWS - GUARANTEED INCOME - MINUTES FROM THE CENTER - PERFECT FOR INDUSTRIAL USE OR RESIDENTIAL CONVERSION

A profitable investment! This land with an industrial warehouse offers panoramic views of Coín and the surrounding mountains of Alhaurín el Grande and Alhaurín de la Torre, along with many valuable benefits.

Thanks to an electric tower lease on the property, you'll receive €700 monthly, providing a stable and recurring source of income from day one.

The warehouse can be used as an industrial space or converted into a charming home with unbeatable views, as the property holds AFO status (Assimilated Out of Ordination, a legal status for properties not initially built with full permits on non-urban land)