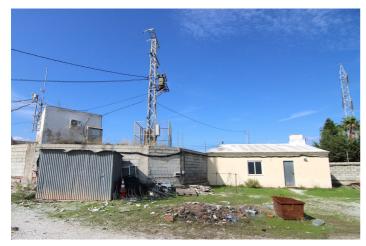

## Valle del Guadalhorce, Coín

Land with Industrial Warehouse with AFO

INCREDIBLE VIEWS - GUARANTEED INCOME - MINUTES FROM THE CENTER - PERFECT FOR INDUSTRIAL USE OR RESIDENTIAL CONVERSION

A profitable investment! This land with an industrial warehouse offers panoramic views of Coín and the surrounding mountains of Alhaurín el Grande and Alhaurín de la Torre, along with many valuable benefits.

Thanks to an electric tower lease on the property, you'll receive €700 monthly, providing a stable and recurring source of income from day one.

The warehouse can be used as an industrial space or converted into a charming home with unbeatable views, as the property holds AFO status (Assimilated Out of Ordination, a legal status for properties not initially built with full permits on non-urban land)