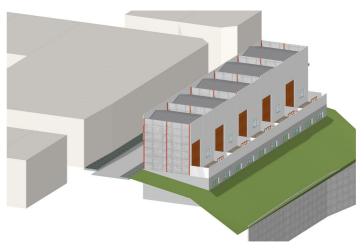

## Warehouse for sale in Coín, Coín

315,000 €

Reference: R4891033 Build Size: 400m<sup>2</sup>

## Valle del Guadalhorce, Coín

Unique opportunity in La Trocha Industrial Estate, Coín! New construction industrial warehouse for sale with 400 m² built. The warehouse has two spacious and functional rooms, a first floor with 167m and a basement of 233m, ideal for various industrial or logistical activities. Its strategic location at street level in one of the most sought-after industrial estates in the area. Ensures excellent visibility and accessibility. Don't miss this opportunity and contact us for more information!