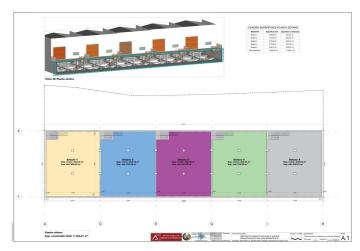

## Valle del Guadalhorce, Coín

Unique opportunity in La Trocha Industrial Estate, Coín! New construction industrial warehouse for sale with 400 m² built. The warehouse has two spacious and functional rooms, a first floor with 167m and a basement of 233m, ideal for various industrial or logistical activities. Its strategic location at street level in one of the most sought-after industrial estates in the area. Ensures excellent visibility and accessibility. Don't miss this opportunity and contact us for more information!