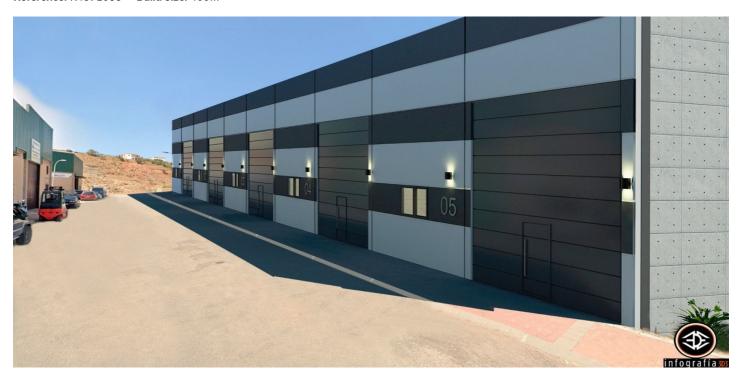

## Warehouse for sale in Coín, Coín

315,000 €

Reference: R4891033 Build Size: 400m<sup>2</sup>

## Valle del Guadalhorce, Coín

Unique opportunity in La Trocha Industrial Estate, Coín! New construction industrial warehouse for sale with 400 m² built. The warehouse has two spacious and functional rooms, a first floor with 167m and a basement of 233m, ideal for various industrial or logistical activities. Its strategic location at street level in one of the most sought-after industrial estates in the area. Ensures excellent visibility and accessibility. Don't miss this opportunity and contact us for more information!