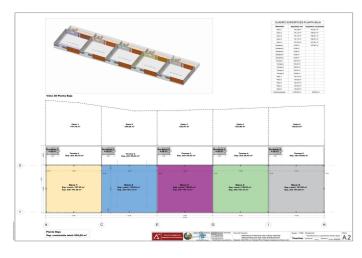

## Valle del Guadalhorce, Coín

Unique opportunity in La Trocha Industrial Estate, Coín! New construction industrial warehouse for sale with 400 m² built. The warehouse has two spacious and functional rooms, a first floor with 167m and a basement of 233m, ideal for various industrial or logistical activities. Its strategic location at street level in one of the most sought-after industrial estates in the area. Ensures excellent visibility and accessibility. Don't miss this opportunity and contact us for more information!