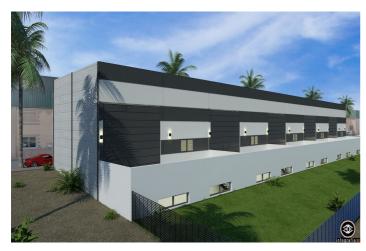

## Warehouse for sale in Coín, Coín

315,000 €

Reference: R4891033 Build Size: 400m<sup>2</sup>

## Valle del Guadalhorce, Coín

Unique opportunity in La Trocha Industrial Estate, Coín! New construction industrial warehouse for sale with 400 m² built. The warehouse has two spacious and functional rooms, a first floor with 167m and a basement of 233m, ideal for various industrial or logistical activities. Its strategic location at street level in one of the most sought-after industrial estates in the area. Ensures excellent visibility and accessibility. Don't miss this opportunity and contact us for more information!