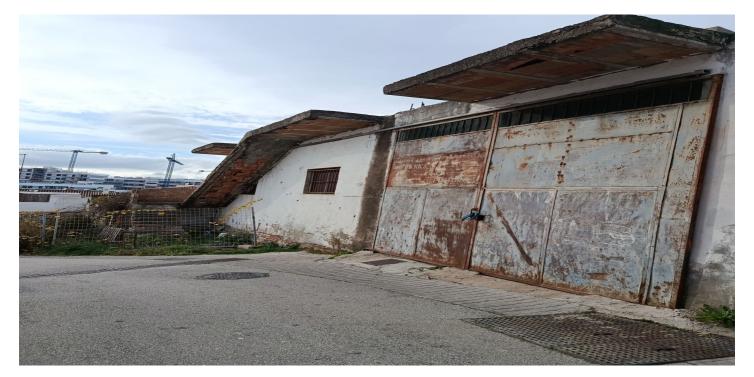

## Costa del Sol, Estepona

There are two open-plan warehouses, with a reinforced concrete structure and a simple brick factory enclosure. The roof on both warehouses is made of corrugated metal. The first nave has two floors above ground with access to the upper floor from the outside. The second nave has a single floor above ground The warehouses are distributed in: Warehouse 1 work area and toilet on the ground floor, storage area on the upper floor Ship 2 only work area. The mainly residential environment The floor of the warehouses is urban One warehouse consists of 93 square meters and the other 254 square meters. Warehouse, Estepona, Costa del Sol. Built 350 m². Setting: Commercial Area, Close To Town, Close To Schools. Orientation: South, South West. Condition: Renovation Required, Restoration Required. Views: Mountain.