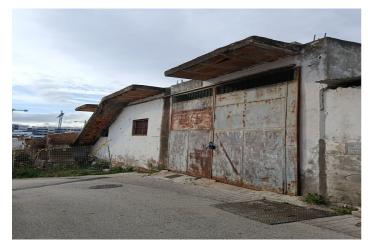

## Costa del Sol, Estepona

There are two open-plan warehouses, with a reinforced concrete structure and a simple brick factory enclosure. The roof on both warehouses is made of corrugated metal. The first nave has two floors above ground with access to the upper floor from the outside. The second nave has a single floor above ground The warehouses are distributed in: Warehouse 1 work area and toilet on the ground floor, storage area on the upper floor Ship 2 only work area. The mainly residential environment The floor of the warehouses is urban One warehouse consists of 93 square meters and the other 254 square meters. Warehouse, Estepona, Costa del Sol. Built 350 m². Setting: Commercial Area, Close To Town, Close To Schools. Orientation: South, South West. Condition: Renovation Required, Restoration Required. Views: Mountain.