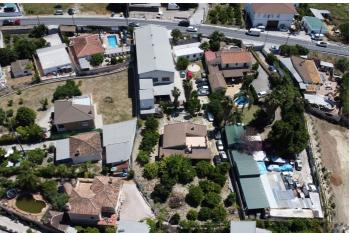

## Valle del Guadalhorce, Alhaurín el Grande

Commercial Warehouse with Residential Units in Alhaurín el Grande This exceptional commercial property in the thriving inland market town of Alhaurín el Grande offers an interesting investment opportunity. Located in the Los Tableros area, this large, modern warehouse is positioned just 4 minutes from the town centre and 30 minutes from La Cala de Mijas and Malaga Airport. Its prime location ensures easy access to various amenities both inland and along the Costa del Sol. - Location: Conveniently situated next to the A-404 Carretera de Coín, offering excellent accessibility. -Size: The warehouse boasts two levels, each covering 360m<sup>2</sup>, totalling 720m<sup>2</sup> of flexible commercial space. - Facilities: Semi-basement level for garage use and a lower level for industrial purposes with storage rooms and restrooms. -Parking: private parking available on-site. - Orientation: South-facing Additional Features - Land Area: Expansive 2,354m<sup>2</sup> plot with a large garden area, offering potential for further development such as a swimming pool. -Residential Units: Two charming houses, each 85m<sup>2</sup>, featuring: 3 Bedrooms / 1 Bathroom / Kitchen / Living Room / Rooftop Terrace with breathtaking countryside views Investment Potential This property is a versatile investment, presenting multiple commercial opportunities. The warehouse space can be utilised for various industrial or storage purposes. The additional residential units provide the potential for rental income Whether you're an investor looking to diversify your portfolio or a business owner in need of a spacious and well-located commercial property, this warehouse in Alhaurín el Grande is a must-see. The combination of commercial and residential potential, coupled with its prime location and excellent condition, makes it a standout opportunity in the market. For more information and to arrange a viewing, please contact us. photos attached below \*