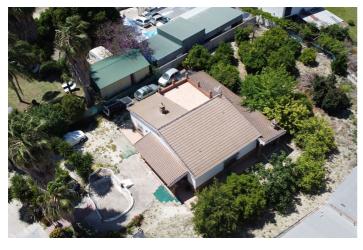

## Valle del Guadalhorce, Alhaurín el Grande

Commercial Warehouse with Residential Units in Alhaurín el Grande This exceptional commercial property in the thriving inland market town of Alhaurín el Grande offers an interesting investment opportunity. Located in the Los Tableros area, this large, modern warehouse is positioned just 4 minutes from the town centre and 30 minutes from La Cala de Mijas and Malaga Airport. Its prime location ensures easy access to various amenities both inland and along the Costa del Sol. - Location: Conveniently situated next to the A-404 Carretera de Coín, offering excellent accessibility. -Size: The warehouse boasts two levels, each covering 360m<sup>2</sup>, totalling 720m<sup>2</sup> of flexible commercial space. - Facilities: Semi-basement level for garage use and a lower level for industrial purposes with storage rooms and restrooms. -Parking: private parking available on-site. - Orientation: South-facing Additional Features - Land Area: Expansive 2,354m<sup>2</sup> plot with a large garden area, offering potential for further development such as a swimming pool. -Residential Units: Two charming houses, each 85m<sup>2</sup>, featuring: 3 Bedrooms / 1 Bathroom / Kitchen / Living Room / Rooftop Terrace with breathtaking countryside views Investment Potential This property is a versatile investment, presenting multiple commercial opportunities. The warehouse space can be utilised for various industrial or storage purposes. The additional residential units provide the potential for rental income Whether you're an investor looking to diversify your portfolio or a business owner in need of a spacious and well-located commercial property, this warehouse in Alhaurín el Grande is a must-see. The combination of commercial and residential potential, coupled with its prime location and excellent condition, makes it a standout opportunity in the market. For more information and to arrange a viewing, please contact us. photos attached below \*