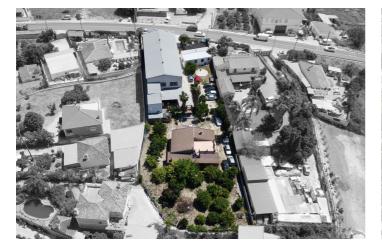

## Valle del Guadalhorce, Alhaurín el Grande

Commercial Warehouse with Residential Units in Alhaurín el Grande This exceptional commercial property in the thriving inland market town of Alhaurín el Grande offers an interesting investment opportunity. Located in the Los Tableros area, this large, modern warehouse is positioned just 4 minutes from the town centre and 30 minutes from La Cala de Mijas and Malaga Airport. Its prime location ensures easy access to various amenities both inland and along the Costa del Sol. - Location: Conveniently situated next to the A-404 Carretera de Coín, offering excellent accessibility. -Size: The warehouse boasts two levels, each covering 360m<sup>2</sup>, totalling 720m<sup>2</sup> of flexible commercial space. - Facilities: Semi-basement level for garage use and a lower level for industrial purposes with storage rooms and restrooms. -Parking: private parking available on-site. - Orientation: South-facing Additional Features - Land Area: Expansive 2,354m<sup>2</sup> plot with a large garden area, offering potential for further development such as a swimming pool. -Residential Units: Two charming houses, each 85m<sup>2</sup>, featuring: 3 Bedrooms / 1 Bathroom / Kitchen / Living Room / Rooftop Terrace with breathtaking countryside views Investment Potential This property is a versatile investment, presenting multiple commercial opportunities. The warehouse space can be utilised for various industrial or storage purposes. The additional residential units provide the potential for rental income Whether you're an investor looking to diversify your portfolio or a business owner in need of a spacious and well-located commercial property, this warehouse in Alhaurín el Grande is a must-see. The combination of commercial and residential potential, coupled with its prime location and excellent condition, makes it a standout opportunity in the market. For more information and to arrange a viewing, please contact us. photos attached below \*