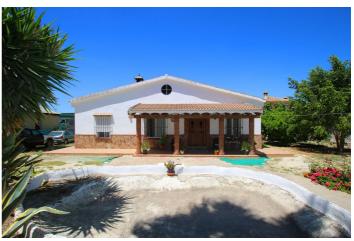

## Valle del Guadalhorce, Alhaurín el Grande

Commercial Warehouse with Residential Units in Alhaurín el Grande This exceptional commercial property in the thriving inland market town of Alhaurín el Grande offers an interesting investment opportunity. Located in the Los Tableros area, this large, modern warehouse is positioned just 4 minutes from the town centre and 30 minutes from La Cala de Mijas and Malaga Airport. Its prime location ensures easy access to various amenities both inland and along the Costa del Sol. - Location: Conveniently situated next to the A-404 Carretera de Coín, offering excellent accessibility. -Size: The warehouse boasts two levels, each covering 360m<sup>2</sup>, totalling 720m<sup>2</sup> of flexible commercial space. - Facilities: Semi-basement level for garage use and a lower level for industrial purposes with storage rooms and restrooms. -Parking: private parking available on-site. - Orientation: South-facing Additional Features - Land Area: Expansive 2,354m<sup>2</sup> plot with a large garden area, offering potential for further development such as a swimming pool. -Residential Units: Two charming houses, each 85m<sup>2</sup>, featuring: 3 Bedrooms / 1 Bathroom / Kitchen / Living Room / Rooftop Terrace with breathtaking countryside views Investment Potential This property is a versatile investment, presenting multiple commercial opportunities. The warehouse space can be utilised for various industrial or storage purposes. The additional residential units provide the potential for rental income Whether you're an investor looking to diversify your portfolio or a business owner in need of a spacious and well-located commercial property, this warehouse in Alhaurín el Grande is a must-see. The combination of commercial and residential potential, coupled with its prime location and excellent condition, makes it a standout opportunity in the market. For more information and to arrange a viewing, please contact us. photos attached below \*