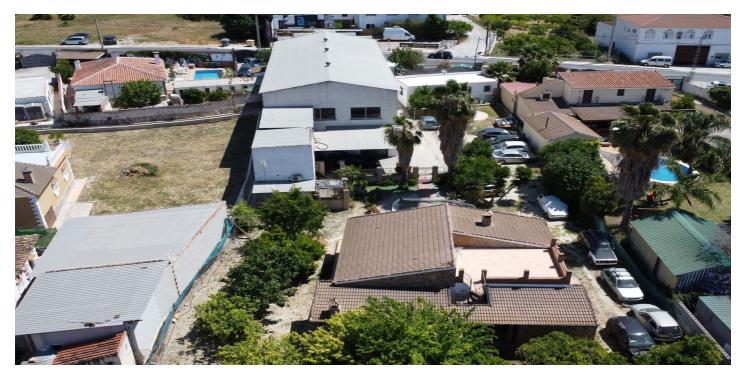

## Valle del Guadalhorce, Alhaurín el Grande

Commercial Warehouse with Residential Units in Alhaurín el Grande This exceptional commercial property in the thriving inland market town of Alhaurín el Grande offers an interesting investment opportunity. Located in the Los Tableros area, this large, modern warehouse is positioned just 4 minutes from the town centre and 30 minutes from La Cala de Mijas and Malaga Airport. Its prime location ensures easy access to various amenities both inland and along the Costa del Sol. - Location: Conveniently situated next to the A-404 Carretera de Coín, offering excellent accessibility. -Size: The warehouse boasts two levels, each covering 360m<sup>2</sup>, totalling 720m<sup>2</sup> of flexible commercial space. - Facilities: Semi-basement level for garage use and a lower level for industrial purposes with storage rooms and restrooms. -Parking: private parking available on-site. - Orientation: South-facing Additional Features - Land Area: Expansive 2,354m<sup>2</sup> plot with a large garden area, offering potential for further development such as a swimming pool. -Residential Units: Two charming houses, each 85m<sup>2</sup>, featuring: 3 Bedrooms / 1 Bathroom / Kitchen / Living Room / Rooftop Terrace with breathtaking countryside views Investment Potential This property is a versatile investment, presenting multiple commercial opportunities. The warehouse space can be utilised for various industrial or storage purposes. The additional residential units provide the potential for rental income Whether you're an investor looking to diversify your portfolio or a business owner in need of a spacious and well-located commercial property, this warehouse in Alhaurín el Grande is a must-see. The combination of commercial and residential potential, coupled with its prime location and excellent condition, makes it a standout opportunity in the market. For more information and to arrange a viewing, please contact us. photos attached below \*