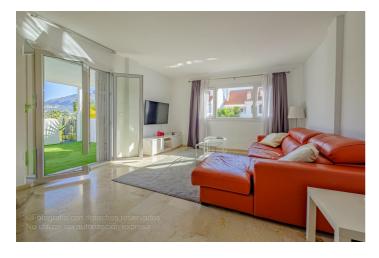

## Costa del Sol, Nueva Andalucía

1800 FEB-JUN

This charming two bedroom, two bathroom corner apartment is located in the heart of Nueva Andalucia, Marbella. Designed for comfort, it features a fully fitted kitchen and a spacious living room that opens onto a private terrace, from which beautiful views of Sierra Blanca can be appreciated. From the terrace, there is access to a garden area that expands the options for outdoor relaxation. The urbanization has a communal pool and garden areas, ideal for enjoying the climate of the Costa del Sol.

Urbanisation.

Orientation: North East, East.

Condition : Excellent. Pool : Communal.

Climate Control: Air Conditioning.

Views: Mountain, Panoramic, Garden, Street.

Features: Covered Terrace, Near Transport, Private Terrace, WiFi, Ensuite Bathroom, Marble Flooring, Double Glazing.