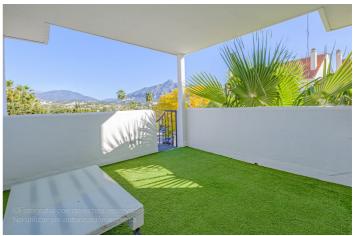

## Costa del Sol, Nueva Andalucía

1800 FEB-JUN

This charming two bedroom, two bathroom corner apartment is located in the heart of Nueva Andalucia, Marbella. Designed for comfort, it features a fully fitted kitchen and a spacious living room that opens onto a private terrace, from which beautiful views of Sierra Blanca can be appreciated. From the terrace, there is access to a garden area that expands the options for outdoor relaxation. The urbanization has a communal pool and garden areas, ideal for enjoying the climate of the Costa del Sol.

Middle Floor Apartment, Nueva Andalucía, Costa del Sol.

2 Bedrooms, 2 Bathrooms, Built 85 m<sup>2</sup>, Terrace 15 m<sup>2</sup>, Garden/Plot 20 m<sup>2</sup>.

Setting: Commercial Area, Close To Golf, Close To Shops, Close To Town, Close To Schools, Close To Forest,

Urbanisation.

Orientation: North East, East.

Condition : Excellent. Pool : Communal.

Climate Control: Air Conditioning.

Views: Mountain, Panoramic, Garden, Street.

Features: Covered Terrace, Near Transport, Private Terrace, WiFi, Ensuite Bathroom, Marble Flooring, Double Glazing.

Furniture : Fully Furnished. Kitchen : Fully Fitted.

Garden: Communal, Private.

Security: Gated Complex, Entry Phone.

Parking: Street.

Utilities: Electricity, Drinkable Water.

Category: Bargain, Cheap, Golf, Luxury, Reduced, Contemporary.