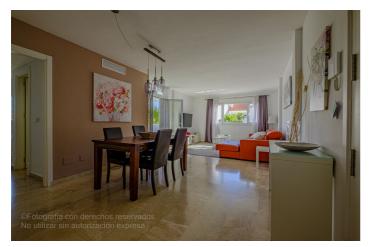

## Costa del Sol, Nueva Andalucía

1800 FEB-JUN

This charming two bedroom, two bathroom corner apartment is located in the heart of Nueva Andalucia, Marbella. Designed for comfort, it features a fully fitted kitchen and a spacious living room that opens onto a private terrace, from which beautiful views of Sierra Blanca can be appreciated. From the terrace, there is access to a garden area that expands the options for outdoor relaxation. The urbanization has a communal pool and garden areas, ideal for enjoying the climate of the Costa del Sol.

Furniture : Fully Furnished. Kitchen : Fully Fitted.

Garden: Communal, Private.

Security: Gated Complex, Entry Phone.

Parking: Street.

Utilities: Electricity, Drinkable Water.

Category: Bargain, Cheap, Golf, Luxury, Reduced, Contemporary.