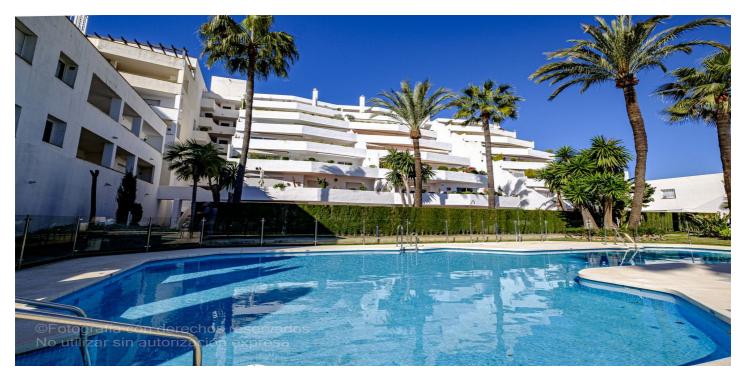

## Costa del Sol, Nueva Andalucía

1800 FEB-JUN

This charming two bedroom, two bathroom corner apartment is located in the heart of Nueva Andalucia, Marbella. Designed for comfort, it features a fully fitted kitchen and a spacious living room that opens onto a private terrace, from which beautiful views of Sierra Blanca can be appreciated. From the terrace, there is access to a garden area that expands the options for outdoor relaxation. The urbanization has a communal pool and garden areas, ideal for enjoying the climate of the Costa del Sol.

Urbanisation.

Orientation: North East, East.

Condition : Excellent. Pool : Communal.

Climate Control: Air Conditioning.

Views: Mountain, Panoramic, Garden, Street.

Features: Covered Terrace, Near Transport, Private Terrace, WiFi, Ensuite Bathroom, Marble Flooring, Double Glazing.