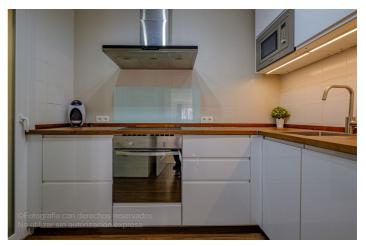

## Costa del Sol, Nueva Andalucía

1800 FEB-JUN

This charming two bedroom, two bathroom corner apartment is located in the heart of Nueva Andalucia, Marbella. Designed for comfort, it features a fully fitted kitchen and a spacious living room that opens onto a private terrace, from which beautiful views of Sierra Blanca can be appreciated. From the terrace, there is access to a garden area that expands the options for outdoor relaxation. The urbanization has a communal pool and garden areas, ideal for enjoying the climate of the Costa del Sol.

Furniture : Fully Furnished. Kitchen : Fully Fitted.

Garden: Communal, Private.

Security: Gated Complex, Entry Phone.

Parking: Street.

Utilities: Electricity, Drinkable Water.

Category: Bargain, Cheap, Golf, Luxury, Reduced, Contemporary.