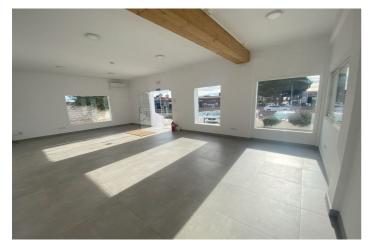

#### Highlighted features:

- Unbeatable accessibility: Direct access from the highway and parking spaces right in front of the door, guaranteeing comfort for your clients.
- Unique exposure: Shop windows facing the four cardinal points: south, east, west and north, offering exceptional visibility from any direction.
- Versatile space: With approximately 40 m<sup>2</sup> indoors and a large 40 m<sup>2</sup> terrace, this premises is perfectly suited to businesses such as clinics, offices or various types of shops.
- Comfort and functionality: Equipped with air conditioning to create a comfortable environment and an integrated bathroom for greater convenience.