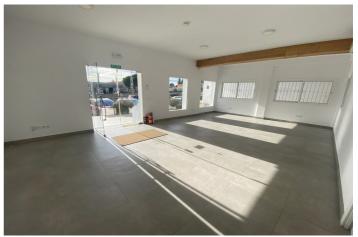

#### Highlighted features:

- Unbeatable accessibility: Direct access from the highway and parking spaces right in front of the door, guaranteeing comfort for your clients.
- Unique exposure: Shop windows facing the four cardinal points: south, east, west and north, offering exceptional visibility from any direction.
- Versatile space: With approximately 40 m<sup>2</sup> indoors and a large 40 m<sup>2</sup> terrace, this premises is perfectly suited to businesses such as clinics, offices or various types of shops.
- Comfort and functionality: Equipped with air conditioning to create a comfortable environment and an integrated bathroom for greater convenience.