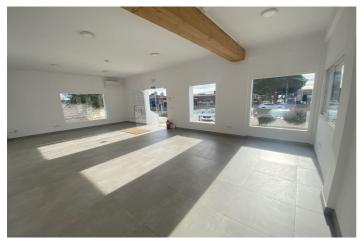

### Highlighted features:

- Unbeatable accessibility: Direct access from the highway and parking spaces right in front of the door, guaranteeing comfort for your clients.
- Unique exposure: Shop windows facing the four cardinal points: south, east, west and north, offering exceptional visibility from any direction.
- Versatile space: With approximately 40 m<sup>2</sup> indoors and a large 40 m<sup>2</sup> terrace, this premises is perfectly suited to businesses such as clinics, offices or various types of shops.
- Comfort and functionality: Equipped with air conditioning to create a comfortable environment and an integrated bathroom for greater convenience.