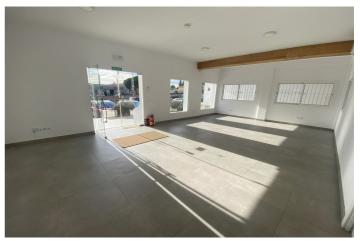

### Highlighted features:

- Unbeatable accessibility: Direct access from the highway and parking spaces right in front of the door, guaranteeing comfort for your clients.
- Unique exposure: Shop windows facing the four cardinal points: south, east, west and north, offering exceptional visibility from any direction.
- Versatile space: With approximately 40 m<sup>2</sup> indoors and a large 40 m<sup>2</sup> terrace, this premises is perfectly suited to businesses such as clinics, offices or various types of shops.
- Comfort and functionality: Equipped with air conditioning to create a comfortable environment and an integrated bathroom for greater convenience.