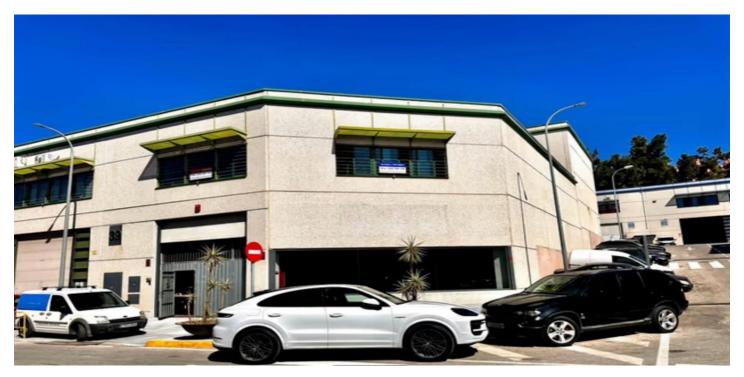

## Warehouse for rent in La Campana, Marbella

6.200 - 6.200 €

Reference: R4955602 Build Size: 742m<sup>2</sup>

## Costa del Sol, La Campana

We are pleased to offer Commercial Warehouse No. 39 for rent, located in the heart of the Costa del Sol's commercial district in Nueva Andalucía, just 5 minutes from Puerto Banús, surrounded by prestigious residential areas and golf courses. The warehouse has an approximate area of 742 m² distributed over two levels: a 558 m² ground floor and a 184 m² mezzanine, ideal for office use with plenty of natural light. Key features of the warehouse include an automatic sectional door for easy access, bathroom facilities, and a comprehensive circular fire protection system covering the entire industrial estate. Additionally, the estate offers 24-hour maintenance and security services, along with daytime maintenance and night/weekend surveillance, ensuring a safe and well-maintained environment. This versatile space is perfect for a warehouse, showroom, exhibition space, offices, and more, making it suitable for various business activities. Monthly Rent: €6,200 (with a €620/month discount for annual upfront payment) Security Deposit: 6 months' rent IMPORTANT NOTE: If the contract holder or guarantor does NOT have verifiable property assets in Spain, annual upfront payment will be MANDATORY.