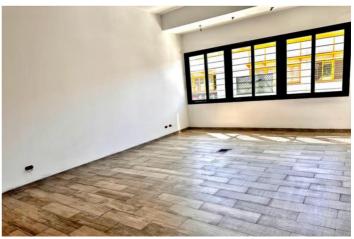

## Costa del Sol, La Campana

We are pleased to offer Commercial Warehouse No. 39 for rent, located in the heart of the Costa del Sol's commercial district in Nueva Andalucía, just 5 minutes from Puerto Banús, surrounded by prestigious residential areas and golf courses. The warehouse has an approximate area of 742 m² distributed over two levels: a 558 m² ground floor and a 184 m² mezzanine, ideal for office use with plenty of natural light. Key features of the warehouse include an automatic sectional door for easy access, bathroom facilities, and a comprehensive circular fire protection system covering the entire industrial estate. Additionally, the estate offers 24-hour maintenance and security services, along with daytime maintenance and night/weekend surveillance, ensuring a safe and well-maintained environment. This versatile space is perfect for a warehouse, showroom, exhibition space, offices, and more, making it suitable for various business activities. Monthly Rent: €6,200 (with a €620/month discount for annual upfront payment) Security Deposit: 6 months' rent IMPORTANT NOTE: If the contract holder or guarantor does NOT have verifiable property assets in Spain, annual upfront payment will be MANDATORY.