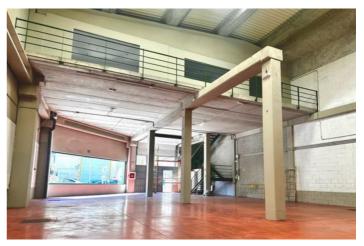

## Costa del Sol, La Campana

We are pleased to offer Commercial Warehouse No. 39 for rent, located in the heart of the Costa del Sol's commercial district in Nueva Andalucía, just 5 minutes from Puerto Banús, surrounded by prestigious residential areas and golf courses. The warehouse has an approximate area of 742 m² distributed over two levels: a 558 m² ground floor and a 184 m² mezzanine, ideal for office use with plenty of natural light. Key features of the warehouse include an automatic sectional door for easy access, bathroom facilities, and a comprehensive circular fire protection system covering the entire industrial estate. Additionally, the estate offers 24-hour maintenance and security services, along with daytime maintenance and night/weekend surveillance, ensuring a safe and well-maintained environment. This versatile space is perfect for a warehouse, showroom, exhibition space, offices, and more, making it suitable for various business activities. Monthly Rent: €6,200 (with a €620/month discount for annual upfront payment) Security Deposit: 6 months' rent IMPORTANT NOTE: If the contract holder or guarantor does NOT have verifiable property assets in Spain, annual upfront payment will be MANDATORY.