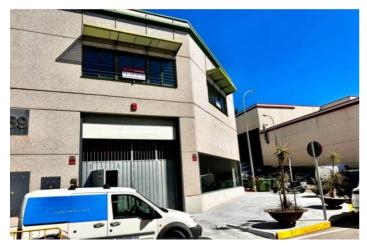

## Warehouse for rent in La Campana, Marbella

6.200 - 6.200 €

Reference: R4955602 Build Size: 742m<sup>2</sup>

## Costa del Sol, La Campana

We are pleased to offer Commercial Warehouse No. 39 for rent, located in the heart of the Costa del Sol's commercial district in Nueva Andalucía, just 5 minutes from Puerto Banús, surrounded by prestigious residential areas and golf courses. The warehouse has an approximate area of 742 m² distributed over two levels: a 558 m² ground floor and a 184 m² mezzanine, ideal for office use with plenty of natural light. Key features of the warehouse include an automatic sectional door for easy access, bathroom facilities, and a comprehensive circular fire protection system covering the entire industrial estate. Additionally, the estate offers 24-hour maintenance and security services, along with daytime maintenance and night/weekend surveillance, ensuring a safe and well-maintained environment. This versatile space is perfect for a warehouse, showroom, exhibition space, offices, and more, making it suitable for various business activities. Monthly Rent: €6,200 (with a €620/month discount for annual upfront payment) Security Deposit: 6 months' rent IMPORTANT NOTE: If the contract holder or guarantor does NOT have verifiable property assets in Spain, annual upfront payment will be MANDATORY.