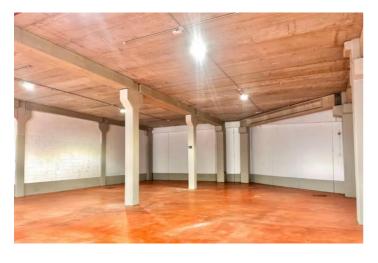

## Costa del Sol, La Campana

We are pleased to offer Commercial Warehouse No. 39 for rent, located in the heart of the Costa del Sol's commercial district in Nueva Andalucía, just 5 minutes from Puerto Banús, surrounded by prestigious residential areas and golf courses. The warehouse has an approximate area of 742 m² distributed over two levels: a 558 m² ground floor and a 184 m² mezzanine, ideal for office use with plenty of natural light. Key features of the warehouse include an automatic sectional door for easy access, bathroom facilities, and a comprehensive circular fire protection system covering the entire industrial estate. Additionally, the estate offers 24-hour maintenance and security services, along with daytime maintenance and night/weekend surveillance, ensuring a safe and well-maintained environment. This versatile space is perfect for a warehouse, showroom, exhibition space, offices, and more, making it suitable for various business activities. Monthly Rent: €6,200 (with a €620/month discount for annual upfront payment) Security Deposit: 6 months' rent IMPORTANT NOTE: If the contract holder or guarantor does NOT have verifiable property assets in Spain, annual upfront payment will be MANDATORY.