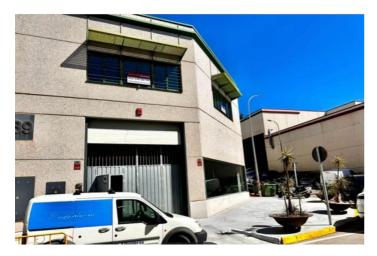

## Costa del Sol, La Campana

We are pleased to offer Commercial Warehouse No. 39 for rent, located in the heart of the Costa del Sol's commercial district in Nueva Andalucía, just 5 minutes from Puerto Banús, surrounded by prestigious residential areas and golf courses. The warehouse has an approximate area of 742 m² distributed over two levels: a 558 m² ground floor and a 184 m² mezzanine, ideal for office use with plenty of natural light. Key features of the warehouse include an automatic sectional door for easy access, bathroom facilities, and a comprehensive circular fire protection system covering the entire industrial estate. Additionally, the estate offers 24-hour maintenance and security services, along with daytime maintenance and night/weekend surveillance, ensuring a safe and well-maintained environment. This versatile space is perfect for a warehouse, showroom, exhibition space, offices, and more, making it suitable for various business activities. Monthly Rent: €6,200 (with a €620/month discount for annual upfront payment) Security Deposit: 6 months' rent IMPORTANT NOTE: If the contract holder or guarantor does NOT have verifiable property assets in Spain, annual upfront payment will be MANDATORY.