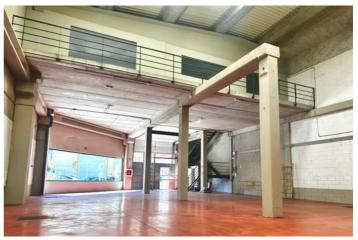

## Costa del Sol, La Campana

We are pleased to offer Commercial Warehouse No. 39 for rent, located in the heart of the Costa del Sol's commercial district in Nueva Andalucía, just 5 minutes from Puerto Banús, surrounded by prestigious residential areas and golf courses. The warehouse has an approximate area of 742 m² distributed over two levels: a 558 m² ground floor and a 184 m² mezzanine, ideal for office use with plenty of natural light. Key features of the warehouse include an automatic sectional door for easy access, bathroom facilities, and a comprehensive circular fire protection system covering the entire industrial estate. Additionally, the estate offers 24-hour maintenance and security services, along with daytime maintenance and night/weekend surveillance, ensuring a safe and well-maintained environment. This versatile space is perfect for a warehouse, showroom, exhibition space, offices, and more, making it suitable for various business activities. Monthly Rent: €6,200 (with a €620/month discount for annual upfront payment) Security Deposit: 6 months' rent IMPORTANT NOTE: If the contract holder or guarantor does NOT have verifiable property assets in Spain, annual upfront payment will be MANDATORY.