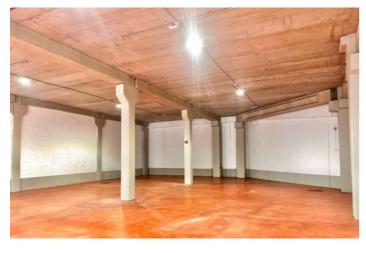

## Costa del Sol, La Campana

We are pleased to offer Commercial Warehouse No. 39 for rent, located in the heart of the Costa del Sol's commercial district in Nueva Andalucía, just 5 minutes from Puerto Banús, surrounded by prestigious residential areas and golf courses. The warehouse has an approximate area of 742 m² distributed over two levels: a 558 m² ground floor and a 184 m² mezzanine, ideal for office use with plenty of natural light. Key features of the warehouse include an automatic sectional door for easy access, bathroom facilities, and a comprehensive circular fire protection system covering the entire industrial estate. Additionally, the estate offers 24-hour maintenance and security services, along with daytime maintenance and night/weekend surveillance, ensuring a safe and well-maintained environment. This versatile space is perfect for a warehouse, showroom, exhibition space, offices, and more, making it suitable for various business activities. Monthly Rent: €6,200 (with a €620/month discount for annual upfront payment) Security Deposit: 6 months' rent IMPORTANT NOTE: If the contract holder or guarantor does NOT have verifiable property assets in Spain, annual upfront payment will be MANDATORY.