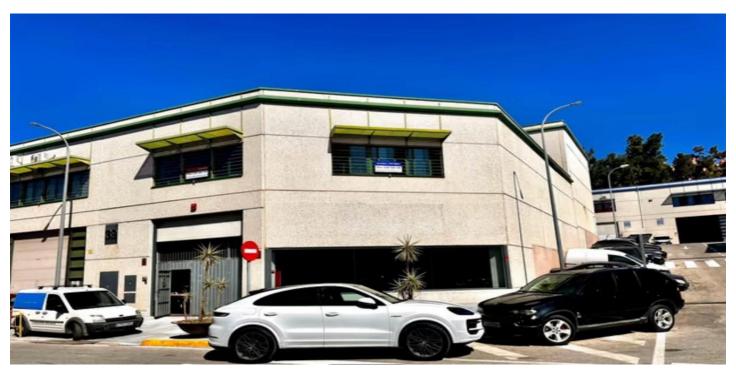

## Warehouse for rent in La Campana, Marbella

6,200 - 6,200 €

Reference: R4955602 Build Size: 742m<sup>2</sup>

## Costa del Sol, La Campana

We are pleased to offer Commercial Warehouse No. 39 for rent, located in the heart of the Costa del Sol's commercial district in Nueva Andalucía, just 5 minutes from Puerto Banús, surrounded by prestigious residential areas and golf courses. The warehouse has an approximate area of 742 m² distributed over two levels: a 558 m² ground floor and a 184 m² mezzanine, ideal for office use with plenty of natural light. Key features of the warehouse include an automatic sectional door for easy access, bathroom facilities, and a comprehensive circular fire protection system covering the entire industrial estate. Additionally, the estate offers 24-hour maintenance and security services, along with daytime maintenance and night/weekend surveillance, ensuring a safe and well-maintained environment. This versatile space is perfect for a warehouse, showroom, exhibition space, offices, and more, making it suitable for various business activities. Monthly Rent: €6,200 (with a €620/month discount for annual upfront payment) Security Deposit: 6 months' rent IMPORTANT NOTE: If the contract holder or guarantor does NOT have verifiable property assets in Spain, annual upfront payment will be MANDATORY.