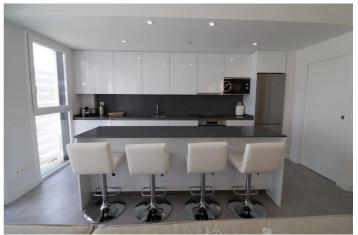

## Costa del Sol, La Cala

This exceptional 3-bedroom apartment is your gateway to a lifestyle of pure vacation-like luxury, offering a myriad of amenities and a stunning location. Property Details: Location: La Cala, Costa del Sol Property Type: Apartment Bedrooms: 3 Amenities: Spa Center, Sauna, Indoor and Outdoor Pools, Gym Communal Areas: Beautifully Landscaped Gardens Distance to Beach: 7 minutes on foot Proximity: Shops, Bars, and Restaurants in the heart of La Cala, this spacious 3-bedroom apartment offers a taste of paradise. With a stylish terrace, it's an ideal spot for you to enjoy the balmy Mediterranean climate. Wake up to the sound of the waves and sip your morning coffee in the fresh sea breeze. But that's not all! You'll also have access to an array of incredible amenities: Pamper yourself in the soothing spa center after a long day at the beach or exploring the town. Unwind and relax in the sauna, perfect for those cooler evenings or to relieve sore muscles. Take a dip in the indoor and outdoor pools. Whether you want to swim laps or simply soak up the sun, these pools have you covered. Stay in shape with a fully-equipped gym at your disposal. No need for a separate gym membership - it's all right here! Beyond the apartment, you'll discover enchanting communal gardens, creating a lush and serene environment to relax and socialize with neighbors. La Cala offers an amazing lifestyle, with an array of shops, bars, and restaurants just a stone's throw away. You'll have the convenience of amenities at your doorstep while enjoying the tranquility of the seaside.