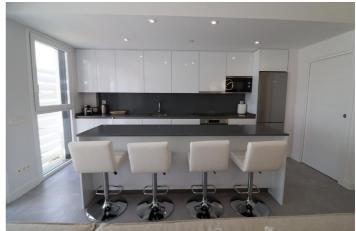

## Costa del Sol, La Cala

This exceptional 3-bedroom apartment is your gateway to a lifestyle of pure vacation-like luxury, offering a myriad of amenities and a stunning location. Property Details: Location: La Cala, Costa del Sol Property Type: Apartment Bedrooms: 3 Amenities: Spa Center, Sauna, Indoor and Outdoor Pools, Gym Communal Areas: Beautifully Landscaped Gardens Distance to Beach: 7 minutes on foot Proximity: Shops, Bars, and Restaurants in the heart of La Cala, this spacious 3-bedroom apartment offers a taste of paradise. With a stylish terrace, it's an ideal spot for you to enjoy the balmy Mediterranean climate. Wake up to the sound of the waves and sip your morning coffee in the fresh sea breeze. But that's not all! You'll also have access to an array of incredible amenities: Pamper yourself in the soothing spa center after a long day at the beach or exploring the town. Unwind and relax in the sauna, perfect for those cooler evenings or to relieve sore muscles. Take a dip in the indoor and outdoor pools. Whether you want to swim laps or simply soak up the sun, these pools have you covered. Stay in shape with a fully-equipped gym at your disposal. No need for a separate gym membership - it's all right here! Beyond the apartment, you'll discover enchanting communal gardens, creating a lush and serene environment to relax and socialize with neighbors. La Cala offers an amazing lifestyle, with an array of shops, bars, and restaurants just a stone's throw away. You'll have the convenience of amenities at your doorstep while enjoying the tranquility of the seaside.