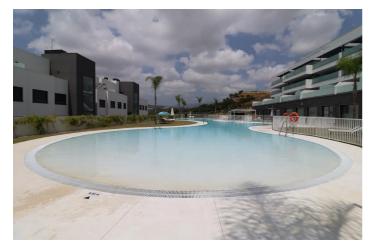

## Costa del Sol, La Cala

This exceptional 3-bedroom apartment is your gateway to a lifestyle of pure vacation-like luxury, offering a myriad of amenities and a stunning location. Property Details: Location: La Cala, Costa del Sol Property Type: Apartment Bedrooms: 3 Amenities: Spa Center, Sauna, Indoor and Outdoor Pools, Gym Communal Areas: Beautifully Landscaped Gardens Distance to Beach: 7 minutes on foot Proximity: Shops, Bars, and Restaurants in the heart of La Cala, this spacious 3-bedroom apartment offers a taste of paradise. With a stylish terrace, it's an ideal spot for you to enjoy the balmy Mediterranean climate. Wake up to the sound of the waves and sip your morning coffee in the fresh sea breeze. But that's not all! You'll also have access to an array of incredible amenities: Pamper yourself in the soothing spa center after a long day at the beach or exploring the town. Unwind and relax in the sauna, perfect for those cooler evenings or to relieve sore muscles. Take a dip in the indoor and outdoor pools. Whether you want to swim laps or simply soak up the sun, these pools have you covered. Stay in shape with a fully-equipped gym at your disposal. No need for a separate gym membership - it's all right here! Beyond the apartment, you'll discover enchanting communal gardens, creating a lush and serene environment to relax and socialize with neighbors. La Cala offers an amazing lifestyle, with an array of shops, bars, and restaurants just a stone's throw away. You'll have the convenience of amenities at your doorstep while enjoying the tranquility of the seaside.