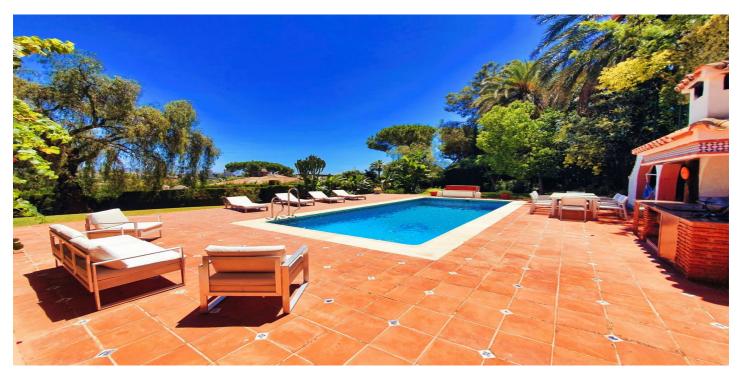

## Costa del Sol, Las Brisas

Located in the prestigious Las Brisas area, this beautiful villa offers the perfect combination of elegance and comfort. Designed with tenants in mind, it provides a luxurious living experience with both style and practicality. From its large terraces to its private garden, every part of the home allows you to enjoy the stunning surroundings. Whether you're looking for peace and quiet or easy access to nearby amenities, this villa has it all. The villa covers 600m² and includes four spacious bedrooms and three well-designed bathrooms. The interiors are in excellent condition, with a layout that maximizes space and natural light. The open-plan design connects the living areas, making it ideal for both relaxation and entertaining. The villa also offers beautiful panoramic views from every window. Outside, the villa truly stands out with 200m² of terraces and a large 2,000m² plot. The private pool and garden provide a peaceful escape, perfect for enjoying the sunny Costa del Sol climate. Whether you're relaxing by the pool or hosting guests on the terrace, the outdoor spaces cater to all needs. The villa is also close to the sea, beach, and world-renowned golf courses, making it an attractive choice for those seeking both relaxation and convenience.

## **Features:**

FeaturesClimate ControlViewsCovered TerraceAir ConditioningMountainNear TransportCentral HeatingPanoramicPrivate TerraceGardenStorage RoomPool

Fitted Wardrobes

Utility Room Barbeque

SettingConditionPoolClose To GolfExcellentPrivate