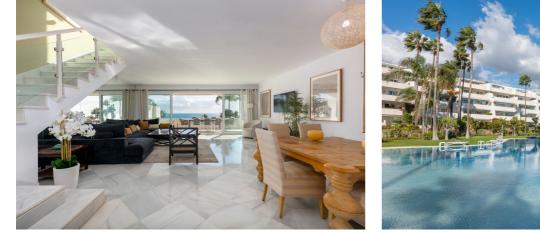

## Costa del Sol, Puerto Banús

Extensive, three bedroom duplex penthouse with incredible sea views.

The property comprises a substantial living and dining area with direct access to the main terrace, a large entrance hall, and a separate fully equipped kitchen.

The property is located on one of the most prestigious urbanisations in Marbella and has 24-hour security, gymnasium and indoor swimming pool as well as wonderful gardens and an oasis style community swimming pool.