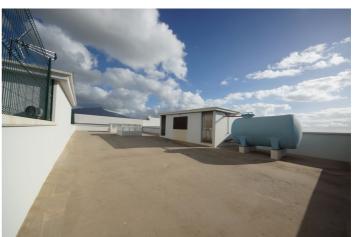

## Costa del Sol, San Pedro de Alcántara

Industrial and commercial warehouse in the San Pedro Alcántara Industrial Estate, Marbella. Price 3,975€ plus 21% V.A.T. monthly. It has a First Occupation License. It has an independent fire engine with an independent water tank, and two BIE hoses. Very high quality. Granite staircase. Mosaic toilet. Polished concrete floor. Two skylights for natural light and ventilation. Energy savings in lighting and air conditioning will be significant. Automatic electric door for cars and trucks. Security doors. Concrete ceilings and walls. Very close to the entrance of the AP-7 motorway and the A-7 road. Consolidated area with all types of businesses. There are community video surveillance cameras in this Industrial Estate. 264 sqm. on the ground floor plus a mezzanine of 130 sqm. plus a walkable roof. You can go to Malaga by motorway in 30-35 minutes. The motorway also connects to Marbella, Estepona, Sotogrande, etc., greatly shortening transport times. Easy access to the airports of both Malaga and Gibraltar. There are two free public car parks of the Town Hall nearby, a minute's walk away.