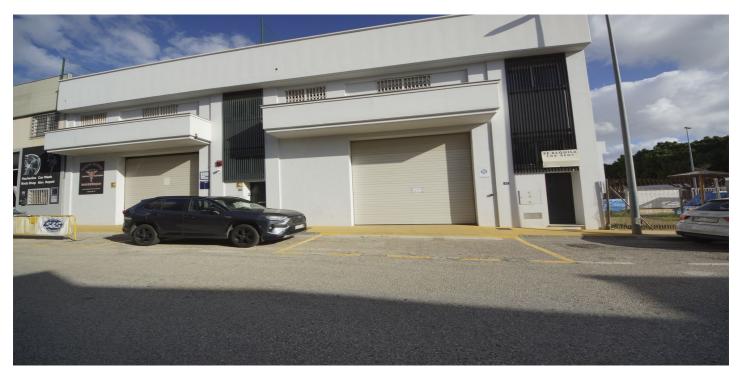

## Costa del Sol, San Pedro de Alcántara

Industrial and commercial warehouse in the San Pedro Alcántara Industrial Estate, Marbella. Price 3,975€ plus 21% V.A.T. monthly. It has a First Occupation License. It has an independent fire engine with an independent water tank, and two BIE hoses. Very high quality. Granite staircase. Mosaic toilet. Polished concrete floor. Two skylights for natural light and ventilation. Energy savings in lighting and air conditioning will be significant. Automatic electric door for cars and trucks. Security doors. Concrete ceilings and walls. Very close to the entrance of the AP-7 motorway and the A-7 road. Consolidated area with all types of businesses. There are community video surveillance cameras in this Industrial Estate. 264 sqm. on the ground floor plus a mezzanine of 130 sqm. plus a walkable roof. You can go to Malaga by motorway in 30-35 minutes. The motorway also connects to Marbella, Estepona, Sotogrande, etc., greatly shortening transport times. Easy access to the airports of both Malaga and Gibraltar. There are two free public car parks of the Town Hall nearby, a minute's walk away.