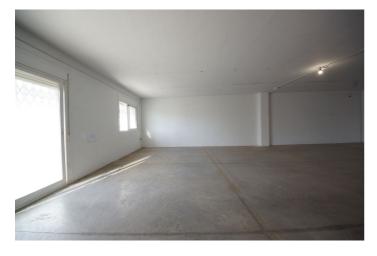

## Costa del Sol, San Pedro de Alcántara

Industrial and commercial warehouse in the San Pedro Alcántara Industrial Estate, Marbella. Price 3,975€ plus 21% V.A.T. monthly. It has a First Occupation License. It has an independent fire engine with an independent water tank, and two BIE hoses. Very high quality. Granite staircase. Mosaic toilet. Polished concrete floor. Two skylights for natural light and ventilation. Energy savings in lighting and air conditioning will be significant. Automatic electric door for cars and trucks. Security doors. Concrete ceilings and walls. Very close to the entrance of the AP-7 motorway and the A-7 road. Consolidated area with all types of businesses. There are community video surveillance cameras in this Industrial Estate. 264 sqm. on the ground floor plus a mezzanine of 130 sqm. plus a walkable roof. You can go to Malaga by motorway in 30-35 minutes. The motorway also connects to Marbella, Estepona, Sotogrande, etc., greatly shortening transport times. Easy access to the airports of both Malaga and Gibraltar. There are two free public car parks of the Town Hall nearby, a minute's walk away.