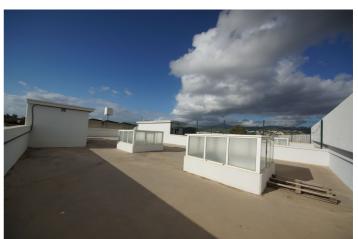

## Costa del Sol, San Pedro de Alcántara

Industrial and commercial warehouse in the San Pedro Alcántara Industrial Estate, Marbella. Price 3,975€ plus 21% V.A.T. monthly. It has a First Occupation License. It has an independent fire engine with an independent water tank, and two BIE hoses. Very high quality. Granite staircase. Mosaic toilet. Polished concrete floor. Two skylights for natural light and ventilation. Energy savings in lighting and air conditioning will be significant. Automatic electric door for cars and trucks. Security doors. Concrete ceilings and walls. Very close to the entrance of the AP-7 motorway and the A-7 road. Consolidated area with all types of businesses. There are community video surveillance cameras in this Industrial Estate. 264 sqm. on the ground floor plus a mezzanine of 130 sqm. plus a walkable roof. You can go to Malaga by motorway in 30-35 minutes. The motorway also connects to Marbella, Estepona, Sotogrande, etc., greatly shortening transport times. Easy access to the airports of both Malaga and Gibraltar. There are two free public car parks of the Town Hall nearby, a minute's walk away.