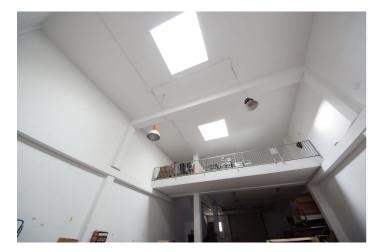

## Costa del Sol, San Pedro de Alcántara

Industrial and commercial warehouse in the San Pedro Alcántara Industrial Estate, Marbella. Price 3,975€ plus 21% V.A.T. monthly. It has a First Occupation License. It has an independent fire engine with an independent water tank, and two BIE hoses. Very high quality. Granite staircase. Mosaic toilet. Polished concrete floor. Two skylights for natural light and ventilation. Energy savings in lighting and air conditioning will be significant. Automatic electric door for cars and trucks. Security doors. Concrete ceilings and walls. Very close to the entrance of the AP-7 motorway and the A-7 road. Consolidated area with all types of businesses. There are community video surveillance cameras in this Industrial Estate. 264 sqm. on the ground floor plus a mezzanine of 130 sqm. plus a walkable roof. You can go to Malaga by motorway in 30-35 minutes. The motorway also connects to Marbella, Estepona, Sotogrande, etc., greatly shortening transport times. Easy access to the airports of both Malaga and Gibraltar. There are two free public car parks of the Town Hall nearby, a minute's walk away.