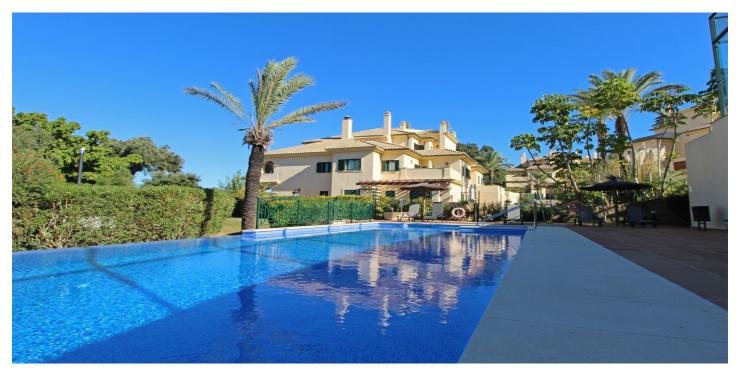

## Costa de la Luz, San Roque

Experience the refined lifestyle at San Roque Club with this beautiful 2-bedroom, 2-bathroom penthouse, positioned frontline to the golf course. The expansive living and dining area features a cozy fireplace, a vaulted ceiling, and large sliding doors that open to a spacious terrace with panoramic views over the prestigious Old Course. This elegant residence includes a fully equipped kitchen with a private breakfast terrace, air conditioning (hot/cold), a guest toilet, and underfloor heating in the bathrooms for year-round comfort. The well-maintained complex offers direct lift access to the garage and storeroom, with 3 dedicated parking spaces for convenience. Residents benefit from exclusive amenities, including a community pool, a fully equipped gym, paddle tennis courts, and the peace of mind that comes with 24-hour security in this secure and prestigious community.