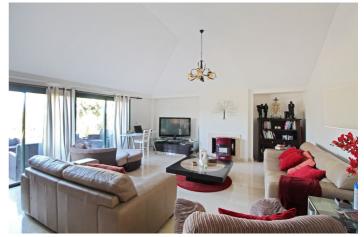

## Costa de la Luz, San Roque

Experience the refined lifestyle at San Roque Club with this beautiful 2-bedroom, 2-bathroom penthouse, positioned frontline to the golf course. The expansive living and dining area features a cozy fireplace, a vaulted ceiling, and large sliding doors that open to a spacious terrace with panoramic views over the prestigious Old Course. This elegant residence includes a fully equipped kitchen with a private breakfast terrace, air conditioning (hot/cold), a guest toilet, and underfloor heating in the bathrooms for year-round comfort. The well-maintained complex offers direct lift access to the garage and storeroom, with 3 dedicated parking spaces for convenience. Residents benefit from exclusive amenities, including a community pool, a fully equipped gym, paddle tennis courts, and the peace of mind that comes with 24-hour security in this secure and prestigious community.