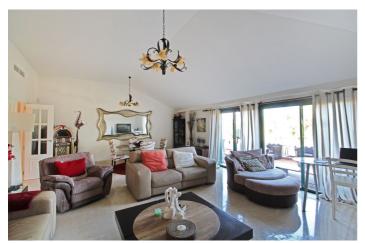

## Costa de la Luz, San Roque

Experience the refined lifestyle at San Roque Club with this beautiful 2-bedroom, 2-bathroom penthouse, positioned frontline to the golf course. The expansive living and dining area features a cozy fireplace, a vaulted ceiling, and large sliding doors that open to a spacious terrace with panoramic views over the prestigious Old Course. This elegant residence includes a fully equipped kitchen with a private breakfast terrace, air conditioning (hot/cold), a guest toilet, and underfloor heating in the bathrooms for year-round comfort. The well-maintained complex offers direct lift access to the garage and storeroom, with 3 dedicated parking spaces for convenience. Residents benefit from exclusive amenities, including a community pool, a fully equipped gym, paddle tennis courts, and the peace of mind that comes with 24-hour security in this secure and prestigious community.