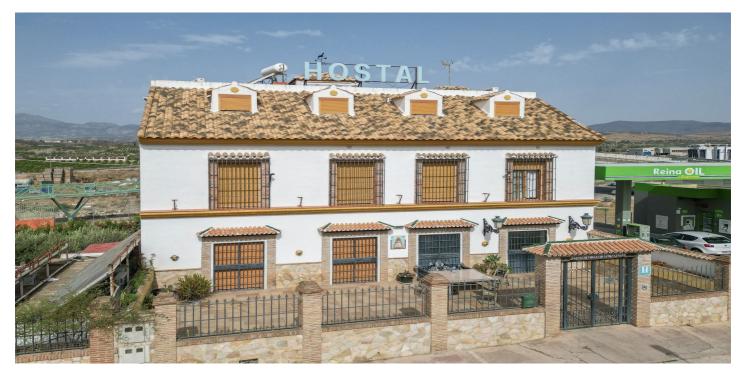

# Hostel for sale in Pizarra, Pizarra

Reference: R4821508 Bedrooms: 17 Bathrooms: 15 Plot Size: 721m<sup>2</sup> Build Size: 400m<sup>2</sup> Terrace: 140m<sup>2</sup>

## Valle del Guadalhorce, Pizarra

Successful hostel located in the center of Pizarra and rated 4,5 on google. Distributed on 3 floors, the hostel has 14 bedrooms, 14 bathrooms, a reception and a separate accommodation on the side of the property. Each bedroom has it's private bedroom. The top floor has an in dependent apartment with 3 bedrooms, 1 bathroom and kitchen and a bright living room with dining area Built in 2003 on a 741m2 plot in the center of Pizarra. It is in good condition and is sold with furniture. Viewings are highly recommended.