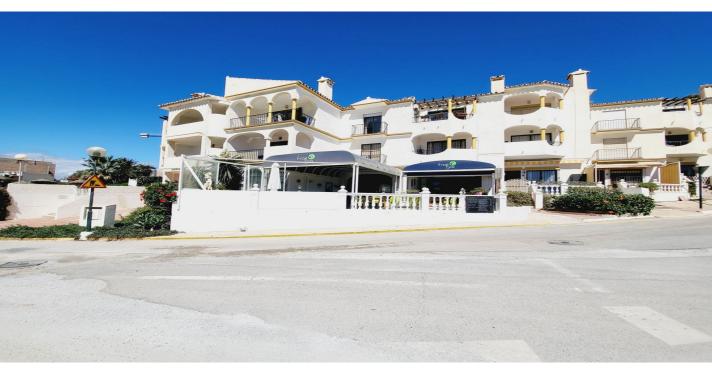

## Restaurang till salu i El Faro, Mijas

Referens: R4152283 Badrum: 2 Bygga: 131m<sup>2</sup> Terrass: 72m<sup>2</sup>

## Costa del Sol, El Faro

FANTASTIC BUSINESS/INVESTMENT OPPORTUNITY! WE ARE PRIVILEDGED TO OFFER FOR SALE THE BAR AND RESTAURANT KNOWN AS THE FROG IN LAS FAROLAS. THE BUSINESS IS CURRENTLY OPERATIONAL AND PROFITABLE WITH IMMENSE OPPORTUNITIES TO EXPAND AND GROW THE BUSINESS FURTHER. WITHIN A 300m CATCHMENT AREA THERE ARE CURRENTLY IN EXCESS OF OVER 500 NEW HOMES ALREADY IN CONSTRUCTION WITH ADDITIONAL PROJECTS IN THE IMMEDIATE VICINITY TO FOLLOW SOON. IT IS ALREADY IN AN EXCELLENT LOCATION IN A POPULAR RESIDENTIAL AREA WITH GOOD ACCESS AND COMMUNICATION LINKS AS IT IS SITUATED LESS THAN 200m FROM THE MAIN A7. THE BUSINESS ITSELF HAS LITTLE COMPETITION IN THE AREA AND IS AN ESSENTIAL ELEMENT OF THE LOCAL COMMUNITY YET STILL WITH THE ABILITY TO CAPITALISE FURTHER ON TURNOVER THROUGH INCREASED OPENING HOURS OR DIVERSIFYING THE BUSINESS OFFERING, PERHAPS WITH A MINI-MARKET OR SIMILAR. THE PREMISES BRIEFLY COMPRISE OF 3 COMMERCIAL UNITS, TWO OF WHICH FORM THE BAR AND RESTAURANT. THESE ARE DISTRIBUTED AS A COMMERCIAL KITCHEN, CUSTOMER TOILETS (DISABILITY COMPLIANT), FULL BAR AREA, INTERIOR SEATING, COVERED TERRACE AND A LARGE SUNNY EXTERIOR TERRACE. THE THIRD UNIT IS CURRENTLY USED AS A VERY LARGE STORAGE AREA, HOWEVER, THIS WAS UTILISED SOME YEARS BACK BY A PREVIOUS OWNER AS A MINI-MARKET AND REPRESENTS A SUBSTANTIAL AREA FOR BUSINESS EXPANSION EITHER THROUGH DIVERSIFCATION OR TO PROVIDE MORE COVERS FOR THE BAR/RESTAURANT. IT IS RARE FOR SUCH BUSINESS OPPORTUNITIES TO COME TO MARKET AND THIS IS A RELUCTANT SALE BY THE CURRENT OWNERS. THIS IS WITHOUT DOUBT A SUPERB OPPORTUNITY TO ACQUIRE A FREEHOLD GOING CONCERN WITH SIGNIFICANT IMMEDIATE GROWTH POTENTIAL ASWELL AS HAVING A DEFINITE INCREASE TO CONSUMER NUMBERS IN THE IMMEDIATE VICINTY OVER THE NEXT 12 MONTHS AND BEYOND.