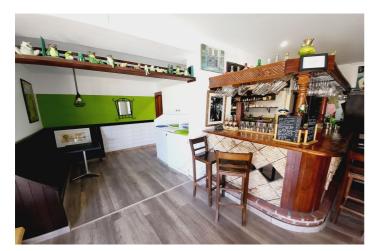

## Costa del Sol, El Faro

FANTASTIC BUSINESS/INVESTMENT OPPORTUNITY! WE ARE PRIVILEDGED TO OFFER FOR SALE THE BAR AND RESTAURANT KNOWN AS THE FROG IN LAS FAROLAS. THE BUSINESS IS CURRENTLY OPERATIONAL AND PROFITABLE WITH IMMENSE OPPORTUNITIES TO EXPAND AND GROW THE BUSINESS FURTHER. WITHIN A 300m CATCHMENT AREA THERE ARE CURRENTLY IN EXCESS OF OVER 500 NEW HOMES ALREADY IN CONSTRUCTION WITH ADDITIONAL PROJECTS IN THE IMMEDIATE VICINITY TO FOLLOW SOON. IT IS ALREADY IN AN EXCELLENT LOCATION IN A POPULAR RESIDENTIAL AREA WITH GOOD ACCESS AND COMMUNICATION LINKS AS IT IS SITUATED LESS THAN 200m FROM THE MAIN A7. THE BUSINESS ITSELF HAS LITTLE COMPETITION IN THE AREA AND IS AN ESSENTIAL ELEMENT OF THE LOCAL COMMUNITY YET STILL WITH THE ABILITY TO CAPITALISE FURTHER ON TURNOVER THROUGH INCREASED OPENING HOURS OR DIVERSIFYING THE BUSINESS OFFERING, PERHAPS WITH A MINI-MARKET OR SIMILAR. THE PREMISES BRIEFLY COMPRISE OF 3 COMMERCIAL UNITS, TWO OF WHICH FORM THE BAR AND RESTAURANT. THESE ARE DISTRIBUTED AS A COMMERCIAL KITCHEN, CUSTOMER TOILETS (DISABILITY COMPLIANT), FULL BAR AREA, INTERIOR SEATING, COVERED TERRACE AND A LARGE SUNNY EXTERIOR TERRACE. THE THIRD UNIT IS CURRENTLY USED AS A VERY LARGE STORAGE AREA, HOWEVER, THIS WAS UTILISED SOME YEARS BACK BY A PREVIOUS OWNER AS A MINI-MARKET AND REPRESENTS A SUBSTANTIAL AREA FOR BUSINESS EXPANSION EITHER THROUGH DIVERSIFCATION OR TO PROVIDE MORE COVERS FOR THE BAR/RESTAURANT. IT IS RARE FOR SUCH BUSINESS OPPORTUNITIES TO COME TO MARKET AND THIS IS A RELUCTANT SALE BY THE CURRENT OWNERS. THIS IS WITHOUT DOUBT A SUPERB OPPORTUNITY TO ACQUIRE A FREEHOLD GOING CONCERN WITH SIGNIFICANT IMMEDIATE GROWTH POTENTIAL ASWELL AS HAVING A DEFINITE INCREASE TO CONSUMER NUMBERS IN THE IMMEDIATE VICINTY OVER THE NEXT 12 MONTHS AND BEYOND.