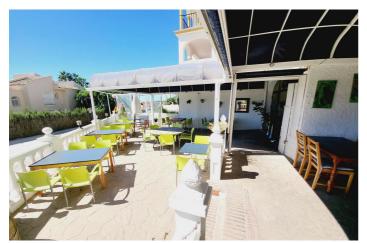

## Costa del Sol, El Faro

FANTASTIC BUSINESS/INVESTMENT OPPORTUNITY! WE ARE PRIVILEDGED TO OFFER FOR SALE THE BAR AND RESTAURANT KNOWN AS THE FROG IN LAS FAROLAS. THE BUSINESS IS CURRENTLY OPERATIONAL AND PROFITABLE WITH IMMENSE OPPORTUNITIES TO EXPAND AND GROW THE BUSINESS FURTHER. WITHIN A 300m CATCHMENT AREA THERE ARE CURRENTLY IN EXCESS OF OVER 500 NEW HOMES ALREADY IN CONSTRUCTION WITH ADDITIONAL PROJECTS IN THE IMMEDIATE VICINITY TO FOLLOW SOON. IT IS ALREADY IN AN EXCELLENT LOCATION IN A POPULAR RESIDENTIAL AREA WITH GOOD ACCESS AND COMMUNICATION LINKS AS IT IS SITUATED LESS THAN 200m FROM THE MAIN A7. THE BUSINESS ITSELF HAS LITTLE COMPETITION IN THE AREA AND IS AN ESSENTIAL ELEMENT OF THE LOCAL COMMUNITY YET STILL WITH THE ABILITY TO CAPITALISE FURTHER ON TURNOVER THROUGH INCREASED OPENING HOURS OR DIVERSIFYING THE BUSINESS OFFERING, PERHAPS WITH A MINI-MARKET OR SIMILAR. THE PREMISES BRIEFLY COMPRISE OF 3 COMMERCIAL UNITS, TWO OF WHICH FORM THE BAR AND RESTAURANT. THESE ARE DISTRIBUTED AS A COMMERCIAL KITCHEN, CUSTOMER TOILETS (DISABILITY COMPLIANT), FULL BAR AREA, INTERIOR SEATING, COVERED TERRACE AND A LARGE SUNNY EXTERIOR TERRACE. THE THIRD UNIT IS CURRENTLY USED AS A VERY LARGE STORAGE AREA, HOWEVER, THIS WAS UTILISED SOME YEARS BACK BY A PREVIOUS OWNER AS A MINI-MARKET AND REPRESENTS A SUBSTANTIAL AREA FOR BUSINESS EXPANSION EITHER THROUGH DIVERSIFCATION OR TO PROVIDE MORE COVERS FOR THE BAR/RESTAURANT. IT IS RARE FOR SUCH BUSINESS OPPORTUNITIES TO COME TO MARKET AND THIS IS A RELUCTANT SALE BY THE CURRENT OWNERS. THIS IS WITHOUT DOUBT A SUPERB OPPORTUNITY TO ACQUIRE A FREEHOLD GOING CONCERN WITH SIGNIFICANT IMMEDIATE GROWTH POTENTIAL ASWELL AS HAVING A DEFINITE INCREASE TO CONSUMER NUMBERS IN THE IMMEDIATE VICINTY OVER THE NEXT 12 MONTHS AND BEYOND.