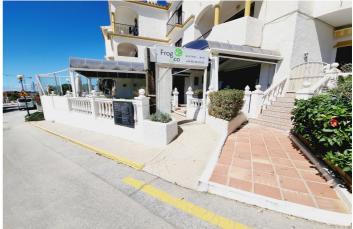

## Restaurang till salu i El Faro, Mijas

Referens: R4152283 Badrum: 2 Bygga: 131m<sup>2</sup> Terrass: 72m<sup>2</sup>

## Costa del Sol, El Faro

FANTASTIC BUSINESS/INVESTMENT OPPORTUNITY! WE ARE PRIVILEDGED TO OFFER FOR SALE THE BAR AND RESTAURANT KNOWN AS THE FROG IN LAS FAROLAS. THE BUSINESS IS CURRENTLY OPERATIONAL AND PROFITABLE WITH IMMENSE OPPORTUNITIES TO EXPAND AND GROW THE BUSINESS FURTHER. WITHIN A 300m CATCHMENT AREA THERE ARE CURRENTLY IN EXCESS OF OVER 500 NEW HOMES ALREADY IN CONSTRUCTION WITH ADDITIONAL PROJECTS IN THE IMMEDIATE VICINITY TO FOLLOW SOON. IT IS ALREADY IN AN EXCELLENT LOCATION IN A POPULAR RESIDENTIAL AREA WITH GOOD ACCESS AND COMMUNICATION LINKS AS IT IS SITUATED LESS THAN 200m FROM THE MAIN A7. THE BUSINESS ITSELF HAS LITTLE COMPETITION IN THE AREA AND IS AN ESSENTIAL ELEMENT OF THE LOCAL COMMUNITY YET STILL WITH THE ABILITY TO CAPITALISE FURTHER ON TURNOVER THROUGH INCREASED OPENING HOURS OR DIVERSIFYING THE BUSINESS OFFERING, PERHAPS WITH A MINI-MARKET OR SIMILAR. THE PREMISES BRIEFLY COMPRISE OF 3 COMMERCIAL UNITS, TWO OF WHICH FORM THE BAR AND RESTAURANT. THESE ARE DISTRIBUTED AS A COMMERCIAL KITCHEN, CUSTOMER TOILETS (DISABILITY COMPLIANT), FULL BAR AREA, INTERIOR SEATING, COVERED TERRACE AND A LARGE SUNNY EXTERIOR TERRACE. THE THIRD UNIT IS CURRENTLY USED AS A VERY LARGE STORAGE AREA, HOWEVER, THIS WAS UTILISED SOME YEARS BACK BY A PREVIOUS OWNER AS A MINI-MARKET AND REPRESENTS A SUBSTANTIAL AREA FOR BUSINESS EXPANSION EITHER THROUGH DIVERSIFCATION OR TO PROVIDE MORE COVERS FOR THE BAR/RESTAURANT. IT IS RARE FOR SUCH BUSINESS OPPORTUNITIES TO COME TO MARKET AND THIS IS A RELUCTANT SALE BY THE CURRENT OWNERS. THIS IS WITHOUT DOUBT A SUPERB OPPORTUNITY TO ACQUIRE A FREEHOLD GOING CONCERN WITH SIGNIFICANT IMMEDIATE GROWTH POTENTIAL ASWELL AS HAVING A DEFINITE INCREASE TO CONSUMER NUMBERS IN THE IMMEDIATE VICINTY OVER THE NEXT 12 MONTHS AND BEYOND.