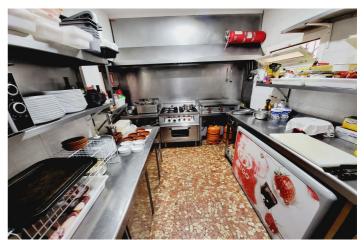

## Costa del Sol, El Faro

FANTASTIC BUSINESS/INVESTMENT OPPORTUNITY! WE ARE PRIVILEDGED TO OFFER FOR SALE THE BAR AND RESTAURANT KNOWN AS THE FROG IN LAS FAROLAS. THE BUSINESS IS CURRENTLY OPERATIONAL AND PROFITABLE WITH IMMENSE OPPORTUNITIES TO EXPAND AND GROW THE BUSINESS FURTHER. WITHIN A 300m CATCHMENT AREA THERE ARE CURRENTLY IN EXCESS OF OVER 500 NEW HOMES ALREADY IN CONSTRUCTION WITH ADDITIONAL PROJECTS IN THE IMMEDIATE VICINITY TO FOLLOW SOON. IT IS ALREADY IN AN EXCELLENT LOCATION IN A POPULAR RESIDENTIAL AREA WITH GOOD ACCESS AND COMMUNICATION LINKS AS IT IS SITUATED LESS THAN 200m FROM THE MAIN A7. THE BUSINESS ITSELF HAS LITTLE COMPETITION IN THE AREA AND IS AN ESSENTIAL ELEMENT OF THE LOCAL COMMUNITY YET STILL WITH THE ABILITY TO CAPITALISE FURTHER ON TURNOVER THROUGH INCREASED OPENING HOURS OR DIVERSIFYING THE BUSINESS OFFERING, PERHAPS WITH A MINI-MARKET OR SIMILAR. THE PREMISES BRIEFLY COMPRISE OF 3 COMMERCIAL UNITS, TWO OF WHICH FORM THE BAR AND RESTAURANT. THESE ARE DISTRIBUTED AS A COMMERCIAL KITCHEN, CUSTOMER TOILETS (DISABILITY COMPLIANT), FULL BAR AREA, INTERIOR SEATING, COVERED TERRACE AND A LARGE SUNNY EXTERIOR TERRACE. THE THIRD UNIT IS CURRENTLY USED AS A VERY LARGE STORAGE AREA, HOWEVER, THIS WAS UTILISED SOME YEARS BACK BY A PREVIOUS OWNER AS A MINI-MARKET AND REPRESENTS A SUBSTANTIAL AREA FOR BUSINESS EXPANSION EITHER THROUGH DIVERSIFCATION OR TO PROVIDE MORE COVERS FOR THE BAR/RESTAURANT. IT IS RARE FOR SUCH BUSINESS OPPORTUNITIES TO COME TO MARKET AND THIS IS A RELUCTANT SALE BY THE CURRENT OWNERS. THIS IS WITHOUT DOUBT A SUPERB OPPORTUNITY TO ACQUIRE A FREEHOLD GOING CONCERN WITH SIGNIFICANT IMMEDIATE GROWTH POTENTIAL ASWELL AS HAVING A DEFINITE INCREASE TO CONSUMER NUMBERS IN THE IMMEDIATE VICINTY OVER THE NEXT 12 MONTHS AND BEYOND.