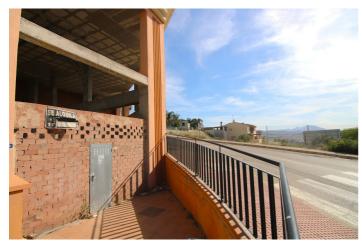

## Valle del Guadalhorce, Coín

It can be easily adapted for all types of companies. A mezzanine can be adapted for offices, storage... The whole structure is made of concrete and bricks, with a double wall, ceilings enabled to let in sunlight and get natural lighting. Constructed area: 267m2. The height of the warehouse is approximately 5 meters. Easy access and parking in the urbanization of the warehouse.