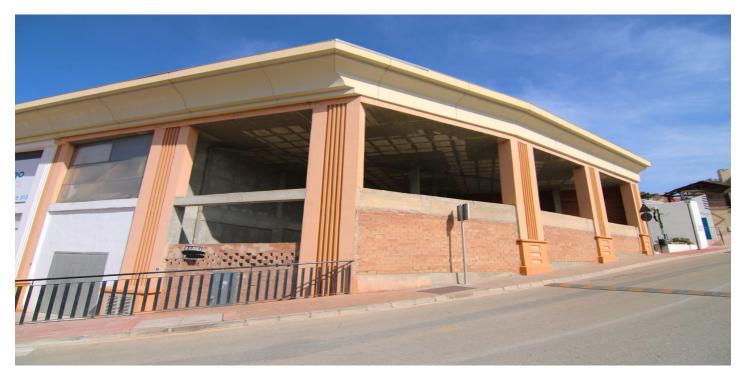

## Valle del Guadalhorce, Coín

It can be easily adapted for all types of companies. A mezzanine can be adapted for offices, storage... The whole structure is made of concrete and bricks, with a double wall, ceilings enabled to let in sunlight and get natural lighting. Constructed area: 267m2. The height of the warehouse is approximately 5 meters. Easy access and parking in the urbanization of the warehouse.