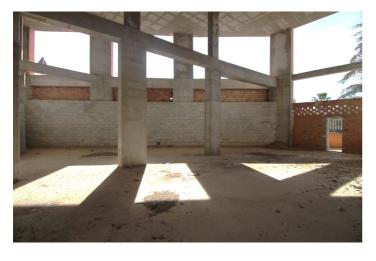

## Valle del Guadalhorce, Coín

It can be easily adapted for all types of companies. A mezzanine can be adapted for offices, storage... The whole structure is made of concrete and bricks, with a double wall, ceilings enabled to let in sunlight and get natural lighting. Constructed area: 267m2. The height of the warehouse is approximately 5 meters. Easy access and parking in the urbanization of the warehouse.