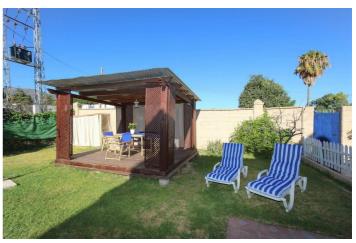

## **Torre**

THREE PROPERTIES ON ONE PLOT . Close to the popular town of Alhaurin de la Torre . Flat Plot . Possible RENTAL INCOME . Vibrant town with many FIESTAS . Great selection of RESTAURANTS near by There are 3 totally different and separate living accommodations on the plot surrounded by fruit trees. The first and largest house on the plot is the also the first house you come at as you enter the property. This two storey house consists of five bedrooms, three bathrooms, a living room, spacious kitchen with utility room and a large roof terrace that overlooks the beautiful surroundings. The entrance to the property is lined with flowers with a garden to your right with a pond and pergola, the perfect spot to watch the world go by and listen to the trickling of the water. Next is garden separated by a white fence. There is a patio with a barbeque and bar area. The focal point of this area is a large blue and white tiled worktable with wooden benches. To left is a garage that could be converted into a guest apartment with private patio area. Moving on to the second house. A small garden welcomes you to this property with a large almond tree followed by an arched covered porch. This property boasts plenty of natural light. Behind the second house are lemon and orange trees as well as a greenhouse. The third house is located to the rear of the finca. This third property is a wooden house and has a special charm. The front porch, the large living room and high ceilings all add to this. The bedrooms upstairs have been wrapped around the living room. There are two large palm trees on either side of the house providing shade and privacy.