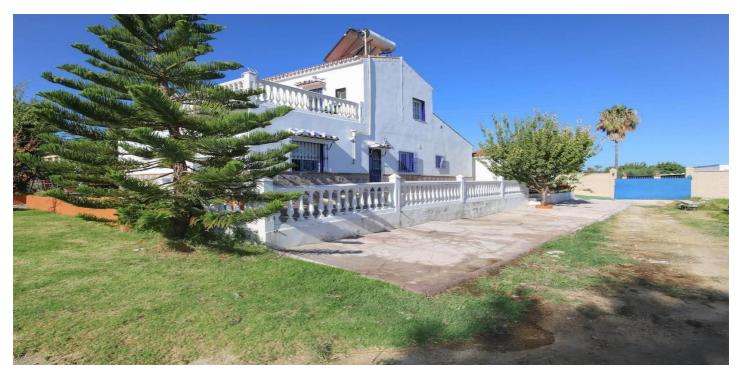

## **Torre**

THREE PROPERTIES ON ONE PLOT . Close to the popular town of Alhaurin de la Torre . Flat Plot . Possible RENTAL INCOME . Vibrant town with many FIESTAS . Great selection of RESTAURANTS near by There are 3 totally different and separate living accommodations on the plot surrounded by fruit trees. The first and largest house on the plot is the also the first house you come at as you enter the property. This two storey house consists of five bedrooms, three bathrooms, a living room, spacious kitchen with utility room and a large roof terrace that overlooks the beautiful surroundings. The entrance to the property is lined with flowers with a garden to your right with a pond and pergola, the perfect spot to watch the world go by and listen to the trickling of the water. Next is garden separated by a white fence. There is a patio with a barbeque and bar area. The focal point of this area is a large blue and white tiled worktable with wooden benches. To left is a garage that could be converted into a guest apartment with private patio area. Moving on to the second house. A small garden welcomes you to this property with a large almond tree followed by an arched covered porch. This property boasts plenty of natural light. Behind the second house are lemon and orange trees as well as a greenhouse. The third house is located to the rear of the finca. This third property is a wooden house and has a special charm. The front porch, the large living room and high ceilings all add to this. The bedrooms upstairs have been wrapped around the living room. There are two large palm trees on either side of the house providing shade and privacy.