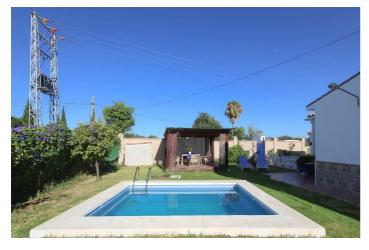

## **Torre**

THREE PROPERTIES ON ONE PLOT . Close to the popular town of Alhaurin de la Torre . Flat Plot . Possible RENTAL INCOME . Vibrant town with many FIESTAS . Great selection of RESTAURANTS near by There are 3 totally different and separate living accommodations on the plot surrounded by fruit trees. The first and largest house on the plot is the also the first house you come at as you enter the property. This two storey house consists of five bedrooms, three bathrooms, a living room, spacious kitchen with utility room and a large roof terrace that overlooks the beautiful surroundings. The entrance to the property is lined with flowers with a garden to your right with a pond and pergola, the perfect spot to watch the world go by and listen to the trickling of the water. Next is garden separated by a white fence. There is a patio with a barbeque and bar area. The focal point of this area is a large blue and white tiled worktable with wooden benches. To left is a garage that could be converted into a guest apartment with private patio area. Moving on to the second house. A small garden welcomes you to this property with a large almond tree followed by an arched covered porch. This property boasts plenty of natural light. Behind the second house are lemon and orange trees as well as a greenhouse. The third house is located to the rear of the finca. This third property is a wooden house and has a special charm. The front porch, the large living room and high ceilings all add to this. The bedrooms upstairs have been wrapped around the living room. There are two large palm trees on either side of the house providing shade and privacy.