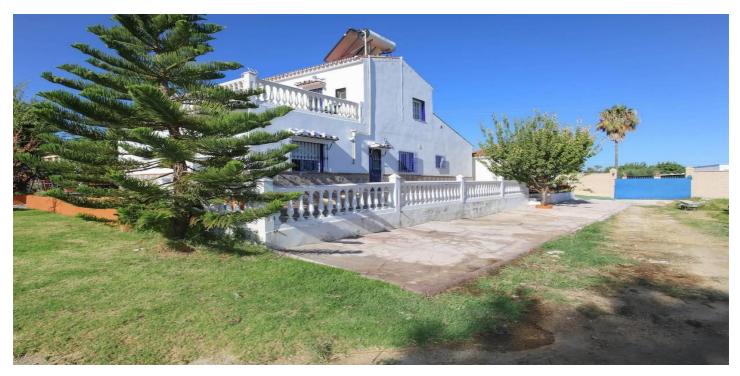

## Valle del Guadalhorce, Alhaurín de la Torre

THREE PROPERTIES ON ONE PLOT . Close to the popular town of Alhaurin de la Torre . Flat Plot . Possible RENTAL INCOME . Vibrant town with many FIESTAS . Great selection of RESTAURANTS near by There are 3 totally different and separate living accommodations on the plot surrounded by fruit trees. The first and largest house on the plot is the also the first house you come at as you enter the property. This two storey house consists of five bedrooms, three bathrooms, a living room, spacious kitchen with utility room and a large roof terrace that overlooks the beautiful surroundings. The entrance to the property is lined with flowers with a garden to your right with a pond and pergola, the perfect spot to watch the world go by and listen to the trickling of the water. Next is garden separated by a white fence. There is a patio with a barbeque and bar area. The focal point of this area is a large blue and white tiled worktable with wooden benches. To left is a garage that could be converted into a guest apartment with private patio area. Moving on to the second house. A small garden welcomes you to this property with a large almond tree followed by an arched covered porch. This property boasts plenty of natural light. Behind the second house are lemon and orange trees as well as a greenhouse. The third house is located to the rear of the finca. This third property is a wooden house and has a special charm. The front porch, the large living room and high ceilings all add to this. The bedrooms upstairs have been wrapped around the living room. There are two large palm trees on either side of the house providing shade and privacy.