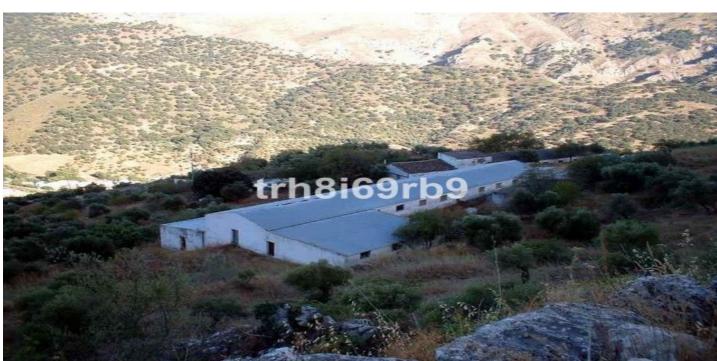

## Serranía de Ronda, Ronda

A prime investment project located only 15 minutes from Ronda. The finca consists of 7.5 hectares of olive plantation (approx 600 producing trees) and borders the National park of Grazalema. There are approx 1,100m2 of constructed warehouses and buildings, there is also on the land a legalised mineral water source with 2 litre per second capacity. This water has been previously analysed by the owners and is of high grade purity. This project comes with all paperwork in order and a pre-project for a rural spa/hotel. A number of options can be considered for this property such as : Mineral water bottle plant, Spa/Hotel, Equestrian centre or simply a grand private home. It has easy access from the main road and is within walking distance of the white village of Benaojan. It holds spectacular panoramic views over the surrounding countryside including Ronda in the distance. Investment, Rural, Parking: Ample Parking, Garden: Private, Facing: East, West and South Views: Breathtaking, Countryside, Hills, Mountains, Panoramic, Pleasant, Very good, Village. Features 5-10 minutes to shops, Close to all Amenities, Close to schools, Country, Ideal for Country Lovers, Investment Property, Quiet Location, Sought After Area, Walking Distance to Rest., Walking Distance to Shops.