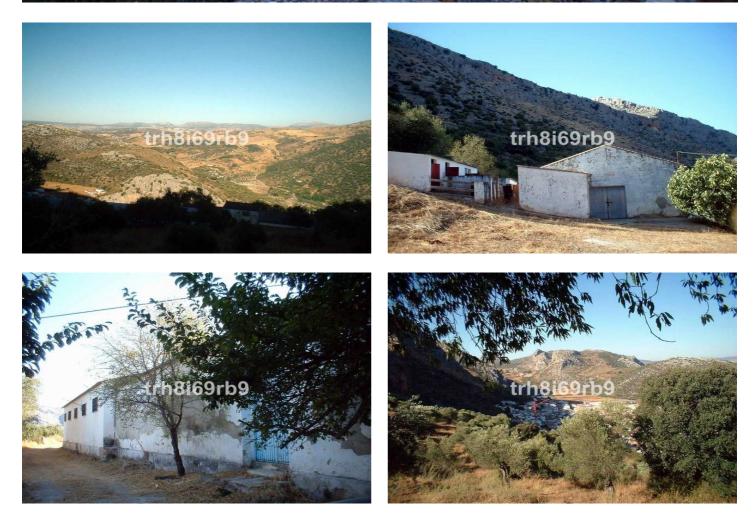

## Serranía de Ronda, Ronda

A prime investment project located only 15 minutes from Ronda. The finca consists of 7.5 hectares of olive plantation (approx 600 producing trees) and borders the National park of Grazalema. There are approx 1,100m2 of constructed warehouses and buildings, there is also on the land a legalised mineral water source with 2 litre per second capacity. This water has been previously analysed by the owners and is of high grade purity. This project comes with all paperwork in order and a pre-project for a rural spa/hotel. A number of options can be considered for this property such as : Mineral water bottle plant, Spa/Hotel, Equestrian centre or simply a grand private home. It has easy access from the main road and is within walking distance of the white village of Benaojan. It holds spectacular panoramic views over the surrounding countryside including Ronda in the distance. Investment, Rural, Parking: Ample Parking, Garden: Private, Facing: East, West and South Views: Breathtaking, Countryside, Hills, Mountains, Panoramic, Pleasant, Very good, Village. Features 5-10 minutes to shops, Close to all Amenities, Close to schools, Country, Ideal for Country Lovers, Investment Property, Quiet Location, Sought After Area, Walking Distance to Rest., Walking Distance to Shops.