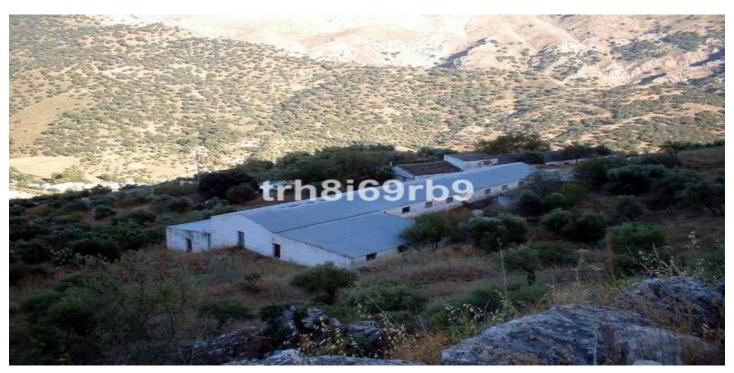

## Serranía de Ronda, Ronda

A prime investment project located only 15 minutes from Ronda. The finca consists of 7.5 hectares of olive plantation (approx 600 producing trees) and borders the National park of Grazalema. There are approx 1,100m2 of constructed warehouses and buildings, there is also on the land a legalised mineral water source with 2 litre per second capacity. This water has been previously analysed by the owners and is of high grade purity. This project comes with all paperwork in order and a pre-project for a rural spa/hotel. A number of options can be considered for this property such as: Mineral water bottle plant, Spa/Hotel, Equestrian centre or simply a grand private home. It has easy access from the main road and is within walking distance of the white village of Benaojan. It holds spectacular panoramic views over the surrounding countryside including Ronda in the distance. Investment, Rural, Parking: Ample Parking, Garden: Private, Facing: East, West and South Views: Breathtaking, Countryside, Hills, Mountains, Panoramic, Pleasant, Very good, Village. Features 5-10 minutes to shops, Close to all Amenities, Close to schools, Country, Ideal for Country Lovers, Investment Property, Quiet Location, Sought After Area, Walking Distance to Rest., Walking Distance to Shops.