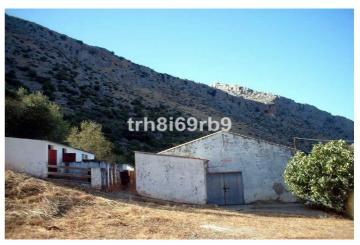

## Serranía de Ronda, Ronda

A prime investment project located only 15 minutes from Ronda. The finca consists of 7.5 hectares of olive plantation (approx 600 producing trees) and borders the National park of Grazalema. There are approx 1,100m2 of constructed warehouses and buildings, there is also on the land a legalised mineral water source with 2 litre per second capacity. This water has been previously analysed by the owners and is of high grade purity. This project comes with all paperwork in order and a pre-project for a rural spa/hotel. A number of options can be considered for this property such as: Mineral water bottle plant, Spa/Hotel, Equestrian centre or simply a grand private home. It has easy access from the main road and is within walking distance of the white village of Benaojan. It holds spectacular panoramic views over the surrounding countryside including Ronda in the distance. Investment, Rural, Parking: Ample Parking, Garden: Private, Facing: East, West and South Views: Breathtaking, Countryside, Hills, Mountains, Panoramic, Pleasant, Very good, Village. Features 5-10 minutes to shops, Close to all Amenities, Close to schools, Country, Ideal for Country Lovers, Investment Property, Quiet Location, Sought After Area, Walking Distance to Rest., Walking Distance to Shops.