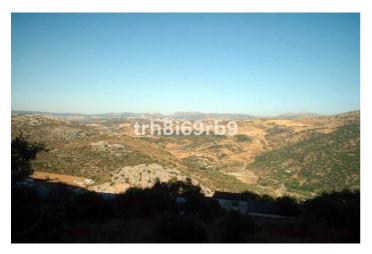

## Serranía de Ronda, Ronda

A prime investment project located only 15 minutes from Ronda. The finca consists of 7.5 hectares of olive plantation (approx 600 producing trees) and borders the National park of Grazalema. There are approx 1,100m2 of constructed warehouses and buildings, there is also on the land a legalised mineral water source with 2 litre per second capacity. This water has been previously analysed by the owners and is of high grade purity. This project comes with all paperwork in order and a pre-project for a rural spa/hotel. A number of options can be considered for this property such as: Mineral water bottle plant, Spa/Hotel, Equestrian centre or simply a grand private home. It has easy access from the main road and is within walking distance of the white village of Benaojan. It holds spectacular panoramic views over the surrounding countryside including Ronda in the distance. Investment, Rural, Parking: Ample Parking, Garden: Private, Facing: East, West and South Views: Breathtaking, Countryside, Hills, Mountains, Panoramic, Pleasant, Very good, Village. Features 5-10 minutes to shops, Close to all Amenities, Close to schools, Country, Ideal for Country Lovers, Investment Property, Quiet Location, Sought After Area, Walking Distance to Rest., Walking Distance to Shops.