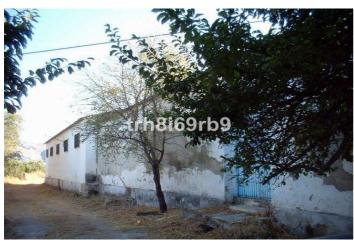

## Serranía de Ronda, Ronda

A prime investment project located only 15 minutes from Ronda. The finca consists of 7.5 hectares of olive plantation (approx 600 producing trees) and borders the National park of Grazalema. There are approx 1,100m2 of constructed warehouses and buildings, there is also on the land a legalised mineral water source with 2 litre per second capacity. This water has been previously analysed by the owners and is of high grade purity. This project comes with all paperwork in order and a pre-project for a rural spa/hotel. A number of options can be considered for this property such as: Mineral water bottle plant, Spa/Hotel, Equestrian centre or simply a grand private home. It has easy access from the main road and is within walking distance of the white village of Benaojan. It holds spectacular panoramic views over the surrounding countryside including Ronda in the distance. Investment, Rural, Parking: Ample Parking, Garden: Private, Facing: East, West and South Views: Breathtaking, Countryside, Hills, Mountains, Panoramic, Pleasant, Very good, Village. Features 5-10 minutes to shops, Close to all Amenities, Close to schools, Country, Ideal for Country Lovers, Investment Property, Quiet Location, Sought After Area, Walking Distance to Rest., Walking Distance to Shops.