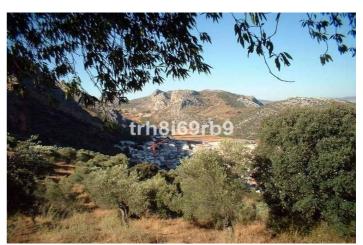

## Serranía de Ronda, Ronda

A prime investment project located only 15 minutes from Ronda. The finca consists of 7.5 hectares of olive plantation (approx 600 producing trees) and borders the National park of Grazalema. There are approx 1,100m2 of constructed warehouses and buildings, there is also on the land a legalised mineral water source with 2 litre per second capacity. This water has been previously analysed by the owners and is of high grade purity. This project comes with all paperwork in order and a pre-project for a rural spa/hotel. A number of options can be considered for this property such as: Mineral water bottle plant, Spa/Hotel, Equestrian centre or simply a grand private home. It has easy access from the main road and is within walking distance of the white village of Benaojan. It holds spectacular panoramic views over the surrounding countryside including Ronda in the distance. Investment, Rural, Parking: Ample Parking, Garden: Private, Facing: East, West and South Views: Breathtaking, Countryside, Hills, Mountains, Panoramic, Pleasant, Very good, Village. Features 5-10 minutes to shops, Close to all Amenities, Close to schools, Country, Ideal for Country Lovers, Investment Property, Quiet Location, Sought After Area, Walking Distance to Rest., Walking Distance to Shops.