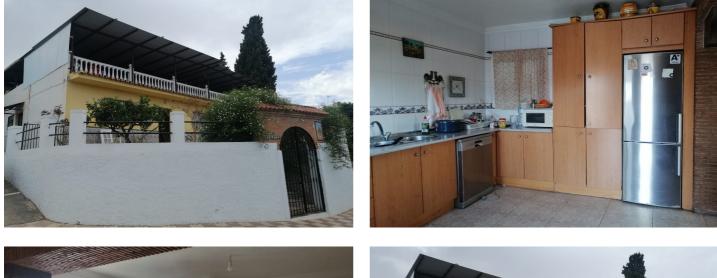

## Valle del Guadalhorce, Cártama

Large 4 bedroom house in Cartama Situated in the centre of Cartama and all its amenities on its doorstep. Entering this property through the side door brings you to a large open plan kitchen and dining room. Double doors then lead to a large living room with ornate ceiling and features. The front door is located in the living room to a large terrace at the front of the house, which is tiled and has some fruit trees and flower boarders. Also off the living room there is access to a small internal terrace/courtyard which is covered and in turn leads to a toilet, double bedroom and stairs to a covered roof terrace with panoramic views of the Guadalahorce valley. A hall way leads off the living room where you will find 3 further bedrooms, 2 of which are doubles and 1 single, a large bathroom is located at the end of the hallway. The house is in need of updating but viewing is highly recommended. Price is negotiable.