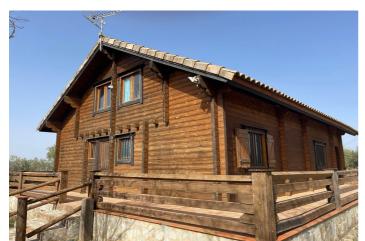

## Wooden House for sale in Antequera, Antequera

405.000€

Reference: R4254097 Bedrooms: 4 Bathrooms: 2 Plot Size: 36.465m<sup>2</sup> Build Size: 187m<sup>2</sup>

## Antequera, Antequera

Amazing Investment Opportunity \*\*\*IMPORTANT!!!!! Town water has been granted and will be installed shortly!! Costs of installations to be covered by new owner\*\*\* Fully fenced with 2 access points to the property via Gated driveways. Tranquil setting only 45 minutes from Malaga Airport - nestled in the beautiful countryside of Antequera. Excellent access by Road and rail links from nearby Antequera. Approximately 10 Acres of land which includes well established olive trees. Previously an events and equestrian centre, but given the versatile nature of the land there are endless possibilities. This property boasts several outbuildings which are laid out perfectly for events and are surrounded by nature. The largest of the outbuildings was originally an equestrian arena which was more recently utilised for parties and events. Large outdoor yard which was originally a 20-horse stable area. Large area in front of the property which is currently used as a carpark area. Currently on the plot sits a Scandinavian style wooden house which is currently divided into 2 separate living quarters under the same roof, each with their own private access. The first consists of 3 bedrooms, a family bathroom, fitted kitchen with access to the open plan living area. The second is self contained with 1 bedroom, bathroom, small kitchen and living area. Both have unspoilt views over the countryside. VIEWING IS ESSENTIAL TO APPRECIATE THE BEAUTY OF THIS UNIQUE PROPERTY - VIDEOS OF THIS PROPERTY AVAILABLE ON REQUEST PLEASE NOTE THAT THIS PROPERTY IS CURRENTLY SECURELY LOCKED UP AND AS SUCH NEEDS UPDATING BY THE BUYER DEPENDING ON THE USE THEY WISH TO GIVE THIS PROPERTY.