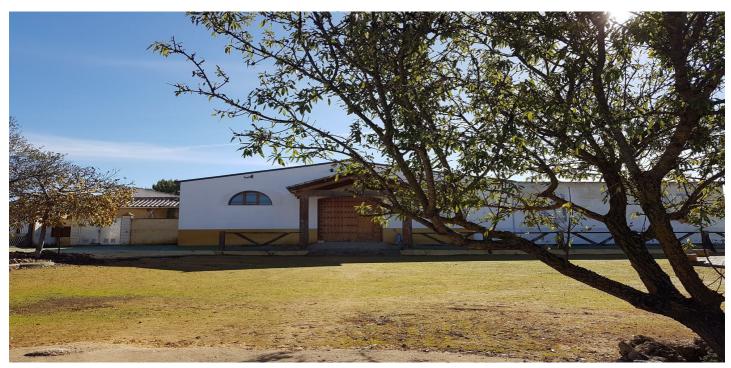

## Antequera, Antequera

Amazing Investment Opportunity \*\*\*IMPORTANT!!!!! Town water has been granted and will be installed shortly!! Costs of installations to be covered by new owner\*\*\* Fully fenced with 2 access points to the property via Gated driveways. Tranquil setting only 45 minutes from Malaga Airport - nestled in the beautiful countryside of Antequera. Excellent access by Road and rail links from nearby Antequera. Approximately 10 Acres of land which includes well established olive trees. Previously an events and equestrian centre, but given the versatile nature of the land there are endless possibilities. This property boasts several outbuildings which are laid out perfectly for events and are surrounded by nature. The largest of the outbuildings was originally an equestrian arena which was more recently utilised for parties and events. Large outdoor yard which was originally a 20-horse stable area. Large area in front of the property which is currently used as a carpark area. Currently on the plot sits a Scandinavian style wooden house which is currently divided into 2 separate living quarters under the same roof, each with their own private access. The first consists of 3 bedrooms, a family bathroom, fitted kitchen with access to the open plan living area. The second is self contained with 1 bedroom, bathroom, small kitchen and living area. Both have unspoilt views over the countryside. VIEWING IS ESSENTIAL TO APPRECIATE THE BEAUTY OF THIS UNIQUE PROPERTY - VIDEOS OF THIS PROPERTY AVAILABLE ON REQUEST PLEASE NOTE THAT THIS PROPERTY IS CURRENTLY SECURELY LOCKED UP AND AS SUCH NEEDS UPDATING BY THE BUYER DEPENDING ON THE USE THEY WISH TO GIVE THIS PROPERTY.