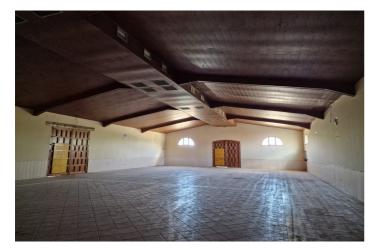

## Antequera, Antequera

Amazing Investment Opportunity \*\*\*IMPORTANT!!!!! Town water has been granted and will be installed shortly!! Costs of installations to be covered by new owner\*\*\* Fully fenced with 2 access points to the property via Gated driveways. Tranquil setting only 45 minutes from Malaga Airport - nestled in the beautiful countryside of Antequera. Excellent access by Road and rail links from nearby Antequera. Approximately 10 Acres of land which includes well established olive trees. Previously an events and equestrian centre, but given the versatile nature of the land there are endless possibilities. This property boasts several outbuildings which are laid out perfectly for events and are surrounded by nature. The largest of the outbuildings was originally an equestrian arena which was more recently utilised for parties and events. Large outdoor yard which was originally a 20-horse stable area. Large area in front of the property which is currently used as a carpark area. Currently on the plot sits a Scandinavian style wooden house which is currently divided into 2 separate living quarters under the same roof, each with their own private access. The first consists of 3 bedrooms, a family bathroom, fitted kitchen with access to the open plan living area. The second is self contained with 1 bedroom, bathroom, small kitchen and living area. Both have unspoilt views over the countryside. VIEWING IS ESSENTIAL TO APPRECIATE THE BEAUTY OF THIS UNIQUE PROPERTY - VIDEOS OF THIS PROPERTY AVAILABLE ON REQUEST PLEASE NOTE THAT THIS PROPERTY IS CURRENTLY SECURELY LOCKED UP AND AS SUCH NEEDS UPDATING BY THE BUYER DEPENDING ON THE USE THEY WISH TO GIVE THIS PROPERTY.