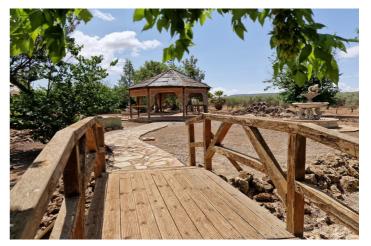

## Antequera, Antequera

Amazing Investment Opportunity \*\*\*IMPORTANT!!!!! Town water has been granted and will be installed shortly!! Costs of installations to be covered by new owner\*\*\* Fully fenced with 2 access points to the property via Gated driveways. Tranquil setting only 45 minutes from Malaga Airport - nestled in the beautiful countryside of Antequera. Excellent access by Road and rail links from nearby Antequera. Approximately 10 Acres of land which includes well established olive trees. Previously an events and equestrian centre, but given the versatile nature of the land there are endless possibilities. This property boasts several outbuildings which are laid out perfectly for events and are surrounded by nature. The largest of the outbuildings was originally an equestrian arena which was more recently utilised for parties and events. Large outdoor yard which was originally a 20-horse stable area. Large area in front of the property which is currently used as a carpark area. Currently on the plot sits a Scandinavian style wooden house which is currently divided into 2 separate living quarters under the same roof, each with their own private access. The first consists of 3 bedrooms, a family bathroom, fitted kitchen with access to the open plan living area. The second is self contained with 1 bedroom, bathroom, small kitchen and living area. Both have unspoilt views over the countryside. VIEWING IS ESSENTIAL TO APPRECIATE THE BEAUTY OF THIS UNIQUE PROPERTY - VIDEOS OF THIS PROPERTY AVAILABLE ON REQUEST PLEASE NOTE THAT THIS PROPERTY IS CURRENTLY SECURELY LOCKED UP AND AS SUCH NEEDS UPDATING BY THE BUYER DEPENDING ON THE USE THEY WISH TO GIVE THIS PROPERTY.