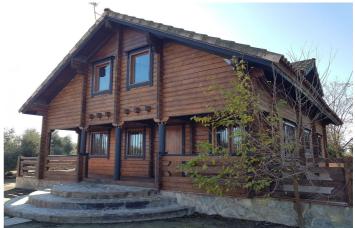

## Wooden House for sale in Antequera, Antequera

405.000€

Reference: R4254097 Bedrooms: 4 Bathrooms: 2 Plot Size: 36.465m<sup>2</sup> Build Size: 187m<sup>2</sup>

## Antequera, Antequera

Amazing Investment Opportunity \*\*\*IMPORTANT!!!!! Town water has been granted and will be installed shortly!! Costs of installations to be covered by new owner\*\*\* Fully fenced with 2 access points to the property via Gated driveways. Tranquil setting only 45 minutes from Malaga Airport - nestled in the beautiful countryside of Antequera. Excellent access by Road and rail links from nearby Antequera. Approximately 10 Acres of land which includes well established olive trees. Previously an events and equestrian centre, but given the versatile nature of the land there are endless possibilities. This property boasts several outbuildings which are laid out perfectly for events and are surrounded by nature. The largest of the outbuildings was originally an equestrian arena which was more recently utilised for parties and events. Large outdoor yard which was originally a 20-horse stable area. Large area in front of the property which is currently used as a carpark area. Currently on the plot sits a Scandinavian style wooden house which is currently divided into 2 separate living quarters under the same roof, each with their own private access. The first consists of 3 bedrooms, a family bathroom, fitted kitchen with access to the open plan living area. The second is self contained with 1 bedroom, bathroom, small kitchen and living area. Both have unspoilt views over the countryside. VIEWING IS ESSENTIAL TO APPRECIATE THE BEAUTY OF THIS UNIQUE PROPERTY - VIDEOS OF THIS PROPERTY AVAILABLE ON REQUEST PLEASE NOTE THAT THIS PROPERTY IS CURRENTLY SECURELY LOCKED UP AND AS SUCH NEEDS UPDATING BY THE BUYER DEPENDING ON THE USE THEY WISH TO GIVE THIS PROPERTY.