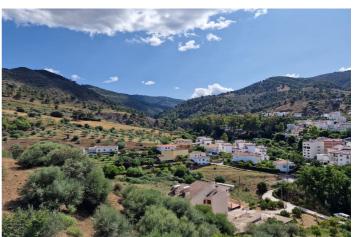

## Sierra de las Nieves, Tolox

INVESTMENT OPPORTUNITY OR LARGE FAMILY HOME!!! This completely fenced property is situated perfectly on a plot designated and recognized as URBAN of just under 2000m2 and is located on the outskirts of the town. Potentially possible to build a block of dwellings on remaining land. The house needs renovation and possibly reform depending on what you are looking to do. With 312m2 of build size, this could make a lovely family home or small rural hotel but could also be converted into 3 apartments. Currently distributed over 2 levels and has access to the roof terrace. The ground floor was previously a garage but was converted into another living space which currently has 3 decent size bedrooms, family bathroom with shower, 1 lounge with separate kitchen and another open plan kitchen lounge-diner with access to a terrace. On the first floor, there are a further 5 bedrooms, 2 bathrooms, open plan kitchen lounge-diner with access to a balcony. Currently the property does not have a swimming pool, but as this is urban land, there would be no problem in building one. The property is connected to mains electric, town water and has fibre optic internet. Tolox has a population of 2.3 thousand and is situated in the centre of the Sierra de las Nieves Nature Park, making this little town a very interesting place for hikers with market out routes, mountain bikes and birdwatching. Apart from this Tolox offers its famous natural spa "Fuente Amargosa" which is visited for respiratory and allergic afflictions. The whitewashed town has many shops, supermarkets, bars, restaurants, municipal sports centre and municipal gym. Malaga airport is only 1 hour by car away, 50 minutes to Marbella and 25 minutes to Coin where there are many large supermarkets.