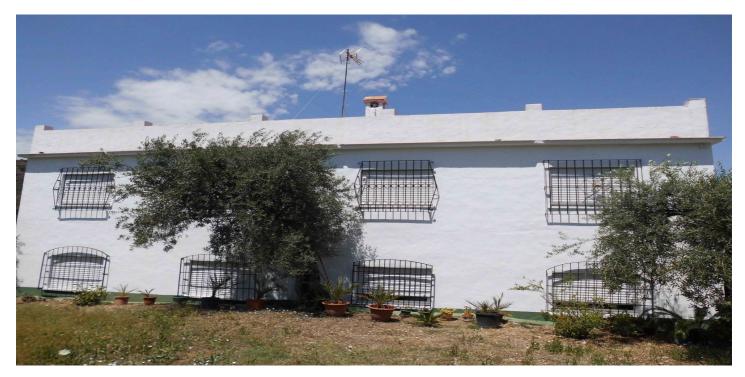

## Sierra de las Nieves, Tolox

INVESTMENT OPPORTUNITY OR LARGE FAMILY HOME!!! This completely fenced property is situated perfectly on a plot designated and recognized as URBAN of just under 2000m2 and is located on the outskirts of the town. Potentially possible to build a block of dwellings on remaining land. The house needs renovation and possibly reform depending on what you are looking to do. With 312m2 of build size, this could make a lovely family home or small rural hotel but could also be converted into 3 apartments. Currently distributed over 2 levels and has access to the roof terrace. The ground floor was previously a garage but was converted into another living space which currently has 3 decent size bedrooms, family bathroom with shower, 1 lounge with separate kitchen and another open plan kitchen lounge-diner with access to a terrace. On the first floor, there are a further 5 bedrooms, 2 bathrooms, open plan kitchen lounge-diner with access to a balcony. Currently the property does not have a swimming pool, but as this is urban land, there would be no problem in building one. The property is connected to mains electric, town water and has fibre optic internet. Tolox has a population of 2.3 thousand and is situated in the centre of the Sierra de las Nieves Nature Park, making this little town a very interesting place for hikers with market out routes, mountain bikes and birdwatching. Apart from this Tolox offers its famous natural spa "Fuente Amargosa" which is visited for respiratory and allergic afflictions. The whitewashed town has many shops, supermarkets, bars, restaurants, municipal sports centre and municipal gym. Malaga airport is only 1 hour by car away, 50 minutes to Marbella and 25 minutes to Coin where there are many large supermarkets.