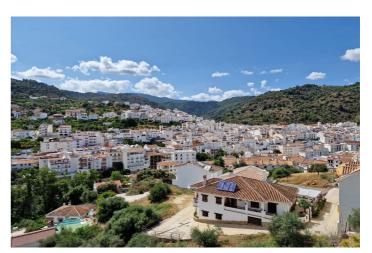

## Sierra de las Nieves, Tolox

INVESTMENT OPPORTUNITY OR LARGE FAMILY HOME!!! This completely fenced property is situated perfectly on a plot designated and recognized as URBAN of just under 2000m2 and is located on the outskirts of the town. Potentially possible to build a block of dwellings on remaining land. The house needs renovation and possibly reform depending on what you are looking to do. With 312m2 of build size, this could make a lovely family home or small rural hotel but could also be converted into 3 apartments. Currently distributed over 2 levels and has access to the roof terrace. The ground floor was previously a garage but was converted into another living space which currently has 3 decent size bedrooms, family bathroom with shower, 1 lounge with separate kitchen and another open plan kitchen lounge-diner with access to a terrace. On the first floor, there are a further 5 bedrooms, 2 bathrooms, open plan kitchen lounge-diner with access to a balcony. Currently the property does not have a swimming pool, but as this is urban land, there would be no problem in building one. The property is connected to mains electric, town water and has fibre optic internet. Tolox has a population of 2.3 thousand and is situated in the centre of the Sierra de las Nieves Nature Park, making this little town a very interesting place for hikers with market out routes, mountain bikes and birdwatching. Apart from this Tolox offers its famous natural spa "Fuente Amargosa" which is visited for respiratory and allergic afflictions. The whitewashed town has many shops, supermarkets, bars, restaurants, municipal sports centre and municipal gym. Malaga airport is only 1 hour by car away, 50 minutes to Marbella and 25 minutes to Coin where there are many large supermarkets.