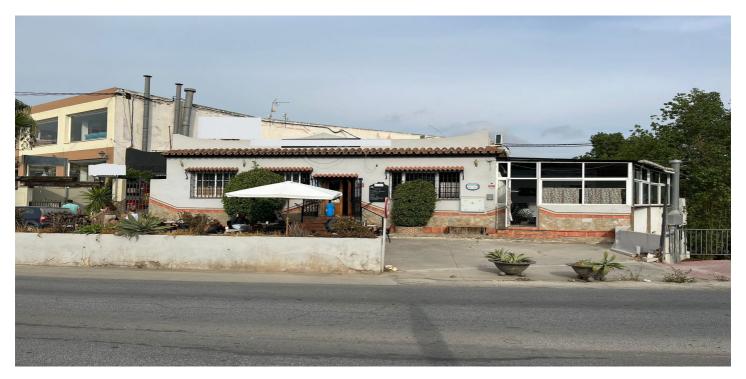

## Valle del Guadalhorce, Coín

Ideal opportunity for investors! This commercial premises is located in the the busy town of Coin. This building with a surface area of 641m2 has 3 different units all with their own licence. The first one is at ground level with a surface area of approx. 127m2, currently being used as a bar/cafeteria, comprised of a bar, kitchen, bathrooms and a 50m2 terrace covered completely. To the back of this space there is another large top covered open terrace which has the structure and license to convert it into a joined up building, being able to go up one more level. Another area is the night club, with a surface area of approx. 140m2, which is located in the basement. It has a bar area, 2 store rooms, bathrooms and a small stage. Beside this, there is another daylight basement of approx. 260m2, currently being used for events, which consists of a bar, kitchen, bathrooms and a big open floor space. The property comes with partially fitted kitchens and some furniture. Do not miss out on this great investment, contact us now for more information or to arrange a viewing!