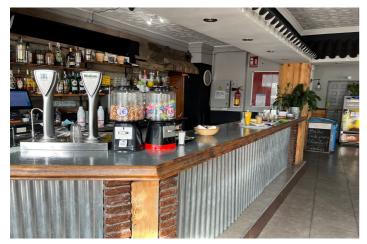

## Valle del Guadalhorce, Coín

Ideal opportunity for investors! This commercial premises is located in the the busy town of Coin. This building with a surface area of 641m2 has 3 different units all with their own licence. The first one is at ground level with a surface area of approx. 127m2, currently being used as a bar/cafeteria, comprised of a bar, kitchen, bathrooms and a 50m2 terrace covered completely. To the back of this space there is another large top covered open terrace which has the structure and license to convert it into a joined up building, being able to go up one more level. Another area is the night club, with a surface area of approx. 140m2, which is located in the basement. It has a bar area, 2 store rooms, bathrooms and a small stage. Beside this, there is another daylight basement of approx. 260m2, currently being used for events, which consists of a bar, kitchen, bathrooms and a big open floor space. The property comes with partially fitted kitchens and some furniture. Do not miss out on this great investment, contact us now for more information or to arrange a viewing!