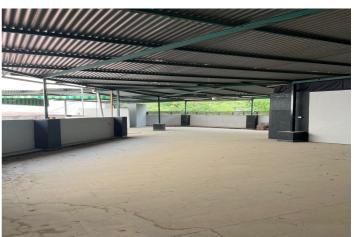

## Valle del Guadalhorce, Coín

Ideal opportunity for investors! This commercial premises is located in the the busy town of Coin. This building with a surface area of 641m2 has 3 different units all with their own licence. The first one is at ground level with a surface area of approx. 127m2, currently being used as a bar/cafeteria, comprised of a bar, kitchen, bathrooms and a 50m2 terrace covered completely. To the back of this space there is another large top covered open terrace which has the structure and license to convert it into a joined up building, being able to go up one more level. Another area is the night club, with a surface area of approx. 140m2, which is located in the basement. It has a bar area, 2 store rooms, bathrooms and a small stage. Beside this, there is another daylight basement of approx. 260m2, currently being used for events, which consists of a bar, kitchen, bathrooms and a big open floor space. The property comes with partially fitted kitchens and some furniture. Do not miss out on this great investment, contact us now for more information or to arrange a viewing!