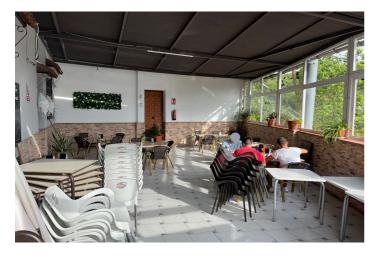

## Valle del Guadalhorce, Coín

Ideal opportunity for investors! This commercial premises is located in the the busy town of Coin. This building with a surface area of 641m2 has 3 different units all with their own licence. The first one is at ground level with a surface area of approx. 127m2, currently being used as a bar/cafeteria, comprised of a bar, kitchen, bathrooms and a 50m2 terrace covered completely. To the back of this space there is another large top covered open terrace which has the structure and license to convert it into a joined up building, being able to go up one more level. Another area is the night club, with a surface area of approx. 140m2, which is located in the basement. It has a bar area, 2 store rooms, bathrooms and a small stage. Beside this, there is another daylight basement of approx. 260m2, currently being used for events, which consists of a bar, kitchen, bathrooms and a big open floor space. The property comes with partially fitted kitchens and some furniture. Do not miss out on this great investment, contact us now for more information or to arrange a viewing!