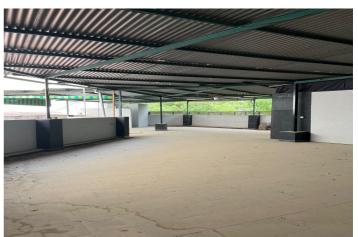

## Valle del Guadalhorce, Coín

Ideal opportunity for investors! This commercial premises is located in the the busy town of Coin. This building with a surface area of 641m2 has 3 different units all with their own licence. The first one is at ground level with a surface area of approx. 127m2, currently being used as a bar/cafeteria, comprised of a bar, kitchen, bathrooms and a 50m2 terrace covered completely. To the back of this space there is another large top covered open terrace which has the structure and license to convert it into a joined up building, being able to go up one more level. Another area is the night club, with a surface area of approx. 140m2, which is located in the basement. It has a bar area, 2 store rooms, bathrooms and a small stage. Beside this, there is another daylight basement of approx. 260m2, currently being used for events, which consists of a bar, kitchen, bathrooms and a big open floor space. The property comes with partially fitted kitchens and some furniture. Do not miss out on this great investment, contact us now for more information or to arrange a viewing!