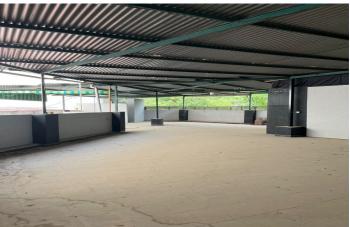

## Valle del Guadalhorce, Coín

Ideal opportunity for investors! This commercial premises is located in the the busy town of Coin. This building with a surface area of 641m2 has 3 different units all with their own licence. The first one is at ground level with a surface area of approx. 127m2, currently being used as a bar/cafeteria, comprised of a bar, kitchen, bathrooms and a 50m2 terrace covered completely. To the back of this space there is another large top covered open terrace which has the structure and license to convert it into a joined up building, being able to go up one more level. Another area is the night club, with a surface area of approx. 140m2, which is located in the basement. It has a bar area, 2 store rooms, bathrooms and a small stage. Beside this, there is another daylight basement of approx. 260m2, currently being used for events, which consists of a bar, kitchen, bathrooms and a big open floor space. The property comes with partially fitted kitchens and some furniture. Do not miss out on this great investment, contact us now for more information or to arrange a viewing!