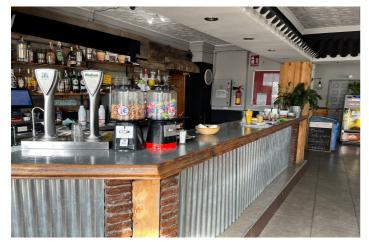

## Valle del Guadalhorce, Coín

Ideal opportunity for investors! This commercial premises is located in the the busy town of Coin. This building with a surface area of 641m2 has 3 different units all with their own licence. The first one is at ground level with a surface area of approx. 127m2, currently being used as a bar/cafeteria, comprised of a bar, kitchen, bathrooms and a 50m2 terrace covered completely. To the back of this space there is another large top covered open terrace which has the structure and license to convert it into a joined up building, being able to go up one more level. Another area is the night club, with a surface area of approx. 140m2, which is located in the basement. It has a bar area, 2 store rooms, bathrooms and a small stage. Beside this, there is another daylight basement of approx. 260m2, currently being used for events, which consists of a bar, kitchen, bathrooms and a big open floor space. The property comes with partially fitted kitchens and some furniture. Do not miss out on this great investment, contact us now for more information or to arrange a viewing!