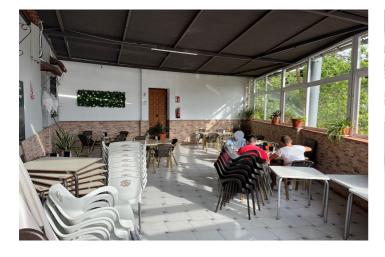

## Valle del Guadalhorce, Coín

Ideal opportunity for investors! This commercial premises is located in the the busy town of Coin. This building with a surface area of 641m2 has 3 different units all with their own licence. The first one is at ground level with a surface area of approx. 127m2, currently being used as a bar/cafeteria, comprised of a bar, kitchen, bathrooms and a 50m2 terrace covered completely. To the back of this space there is another large top covered open terrace which has the structure and license to convert it into a joined up building, being able to go up one more level. Another area is the night club, with a surface area of approx. 140m2, which is located in the basement. It has a bar area, 2 store rooms, bathrooms and a small stage. Beside this, there is another daylight basement of approx. 260m2, currently being used for events, which consists of a bar, kitchen, bathrooms and a big open floor space. The property comes with partially fitted kitchens and some furniture. Do not miss out on this great investment, contact us now for more information or to arrange a viewing!