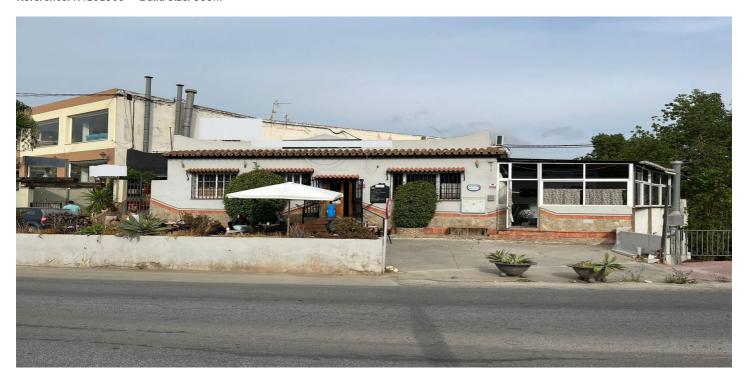

## Commercial Premises for sale in Coín, Coín

690,000€

Reference: R4161505 Build Size: 366m<sup>2</sup>

## Valle del Guadalhorce, Coín

Ideal opportunity for investors! This commercial premises is located in the the busy town of Coin. This building with a surface area of 641m2 has 3 different units all with their own licence. The first one is at ground level with a surface area of approx. 127m2, currently being used as a bar/cafeteria, comprised of a bar, kitchen, bathrooms and a 50m2 terrace covered completely. To the back of this space there is another large top covered open terrace which has the structure and license to convert it into a joined up building, being able to go up one more level. Another area is the night club, with a surface area of approx. 140m2, which is located in the basement. It has a bar area, 2 store rooms, bathrooms and a small stage. Beside this, there is another daylight basement of approx. 260m2, currently being used for events, which consists of a bar, kitchen, bathrooms and a big open floor space. The property comes with partially fitted kitchens and some furniture. Do not miss out on this great investment, contact us now for more information or to arrange a viewing!