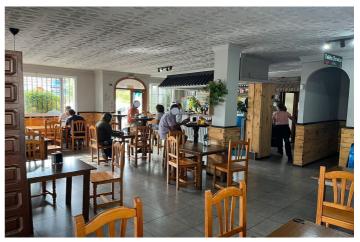

## Valle del Guadalhorce, Coín

Ideal opportunity for investors! This commercial premises is located in the the busy town of Coin. This building with a surface area of 641m2 has 3 different units all with their own licence. The first one is at ground level with a surface area of approx. 127m2, currently being used as a bar/cafeteria, comprised of a bar, kitchen, bathrooms and a 50m2 terrace covered completely. To the back of this space there is another large top covered open terrace which has the structure and license to convert it into a joined up building, being able to go up one more level. Another area is the night club, with a surface area of approx. 140m2, which is located in the basement. It has a bar area, 2 store rooms, bathrooms and a small stage. Beside this, there is another daylight basement of approx. 260m2, currently being used for events, which consists of a bar, kitchen, bathrooms and a big open floor space. The property comes with partially fitted kitchens and some furniture. Do not miss out on this great investment, contact us now for more information or to arrange a viewing!