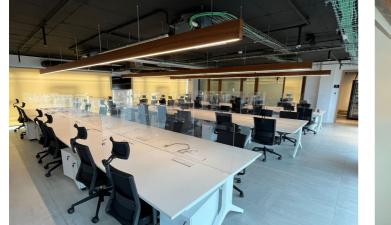

## Costa de la Luz, Sotogrande

Huge Commercial Premises - Sotomarket! Reduced! Was €1,6m, €Was 1,05m, now €950,000 Huge commercial premises, ready to operate in Sotomarket, Sotogrande. 8 commercial units fully integrated to create one large commercial offices with multiple private offices, break out rooms, meeting rooms, canteen, and private use terraces. Set over 2 floors, these offices come ready to operate. All furniture is included except for servers. Sotomarket is a year round commercial hub in Sotogrande. It is 25 minutes drive to Gibraltar and 1h5 min to Malaga International Airport. This commercial centre has 2 large supermarkets as well as multiple businesses from legal services, to clinics, to hairdressers, to cafes and boutiques. The property was formally the operations hub for one of the World's leading online gaming companies. It has been fully refurbished with state of the art equipment and lighting. Meeting all building health and safety code and comes with 7 private parking spaces for executives. There is adequate parking for workers in/around the commercial centre as well as transport links. 8 locals have been joined together and could be separated out again. 571m2 built + 196m2 of parking. The entire property is free of debt and liens. The community fees for the property in total is 1525/mth, with IBI at 2789/yr. At this great price, the possibilities for investors or a large company looking to create a hub in Southern Spain are endless - rent out the whole premise, subdivide and rent, keep a fraction of the premises and rent the other units. The asking price is more than fair when you benchmark what is available on the market, indeed no expense has been spared to make this the perfect offices for employees wellbeing. It is a very good opportunity.