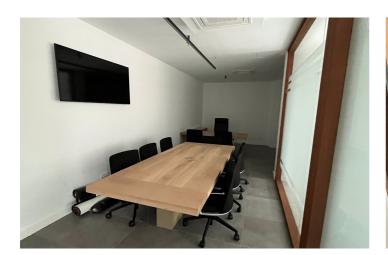

## Costa de la Luz, Sotogrande

Huge Commercial Premises - Sotomarket! Reduced! Was €1,6m, €Was 1,05m, now €950,000 Huge commercial premises, ready to operate in Sotomarket, Sotogrande. 8 commercial units fully integrated to create one large commercial offices with multiple private offices, break out rooms, meeting rooms, canteen, and private use terraces. Set over 2 floors, these offices come ready to operate. All furniture is included except for servers. Sotomarket is a year round commercial hub in Sotogrande. It is 25 minutes drive to Gibraltar and 1h5 min to Malaga International Airport. This commercial centre has 2 large supermarkets as well as multiple businesses from legal services, to clinics, to hairdressers, to cafes and boutiques. The property was formally the operations hub for one of the World's leading online gaming companies. It has been fully refurbished with state of the art equipment and lighting. Meeting all building health and safety code and comes with 7 private parking spaces for executives. There is adequate parking for workers in/around the commercial centre as well as transport links. 8 locals have been joined together and could be separated out again. 571m2 built + 196m2 of parking. The entire property is free of debt and liens. The community fees for the property in total is 1525/mth, with IBI at 2789/yr. At this great price, the possibilities for investors or a large company looking to create a hub in Southern Spain are endless - rent out the whole premise, subdivide and rent, keep a fraction of the premises and rent the other units. The asking price is more than fair when you benchmark what is available on the market, indeed no expense has been spared to make this the perfect offices for employees wellbeing. It is a very good opportunity.