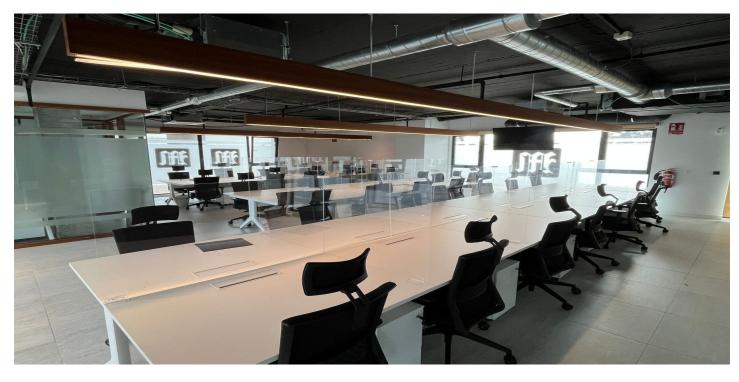

## Costa de la Luz, Sotogrande

Huge Commercial Premises - Sotomarket! Reduced! Was €1,6m, €Was 1,05m, now €950,000 Huge commercial premises, ready to operate in Sotomarket, Sotogrande. 8 commercial units fully integrated to create one large commercial offices with multiple private offices, break out rooms, meeting rooms, canteen, and private use terraces. Set over 2 floors, these offices come ready to operate. All furniture is included except for servers. Sotomarket is a year round commercial hub in Sotogrande. It is 25 minutes drive to Gibraltar and 1h5 min to Malaga International Airport. This commercial centre has 2 large supermarkets as well as multiple businesses from legal services, to clinics, to hairdressers, to cafes and boutiques. The property was formally the operations hub for one of the World's leading online gaming companies. It has been fully refurbished with state of the art equipment and lighting. Meeting all building health and safety code and comes with 7 private parking spaces for executives. There is adequate parking for workers in/around the commercial centre as well as transport links. 8 locals have been joined together and could be separated out again. 571m2 built + 196m2 of parking. The entire property is free of debt and liens. The community fees for the property in total is 1525/mth, with IBI at 2789/yr. At this great price, the possibilities for investors or a large company looking to create a hub in Southern Spain are endless - rent out the whole premise, subdivide and rent, keep a fraction of the premises and rent the other units. The asking price is more than fair when you benchmark what is available on the market, indeed no expense has been spared to make this the perfect offices for employees wellbeing. It is a very good opportunity.